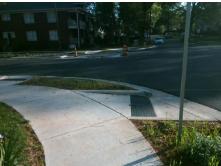

## **Access Compliance Report Public Rights-of-Way** (Curb Ramps)

Data

7.0

2.6

N/A

Good

Intersection ID: 11231 Main Street: W 4TH ST EXT **Cross Street: WALNUT AV** Location: SW Initial Pass/Fail: Fail **Overall Compliance: No Severity Score:** ADA ID: 53E7CC056F50 Ramp Type: Perp 1.25

N/A

N/A

To SE

**WALNUT AV** Street 1 Name Stop Condition-Street 2 StopSign N/A Street 2 Name Stop Condition-Street 1 N/A Possible Solutions: Compliance Description N/A Remove & Replace Entire Ramp. Surveyor Notes: N/A