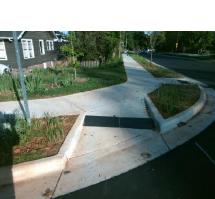

## **Access Compliance Report Public Rights-of-Way** (Curb Ramps)

Data

7.0

2.6

N/A

Good

Intersection ID: 11231 Main Street: W 4TH ST EXT **Cross Street: WALNUT AV** Location: SW Initial Pass/Fail: Fail **Overall Compliance: No Severity Score:** ADA ID: 53E7CC056F50 Ramp Type: Perp 1.25

N/A

N/A

To SE

**WALNUT AV** Street 1 Name Stop Condition-Street 2 StopSign N/A Street 2 Name Stop Condition-Street 1 N/A Possible Solutions: Compliance Description N/A Remove & Replace Entire Ramp. Surveyor Notes: N/A