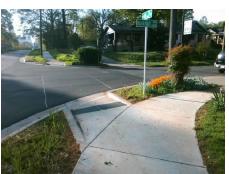

## **Access Compliance Report Public Rights-of-Way** (Curb Ramps)

Data

7.0

2.6

N/A

Good

Intersection ID: 11231 Main Street: W 4TH ST EXT **Cross Street: WALNUT AV** Location: SW Initial Pass/Fail: Fail **Overall Compliance: No Severity Score:** ADA ID: 53E7CC056F50 Ramp Type: Perp 1.25

N/A

N/A

To SE

**WALNUT AV** Street 1 Name Stop Condition-Street 2 StopSign N/A Street 2 Name Stop Condition-Street 1 N/A Possible Solutions: Compliance Description N/A Remove & Replace Entire Ramp. Surveyor Notes: N/A