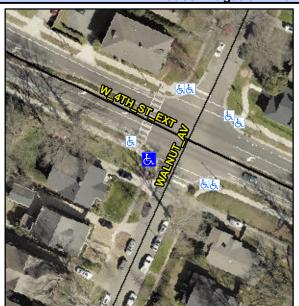

## **Access Compliance Report Public Rights-of-Way** (Curb Ramps)

Data

7.0

2.6

N/A

Good

Intersection ID: 11231 Main Street: W 4TH ST EXT **Cross Street: WALNUT AV** Location: SW Initial Pass/Fail: Fail **Overall Compliance: No Severity Score:** ADA ID: 53E7CC056F50 Ramp Type: Perp 1.25

N/A

N/A

To SE

**WALNUT AV** Street 1 Name Stop Condition-Street 2 StopSign N/A Street 2 Name Stop Condition-Street 1 N/A Possible Solutions: Compliance Description N/A Remove & Replace Entire Ramp. Surveyor Notes: N/A