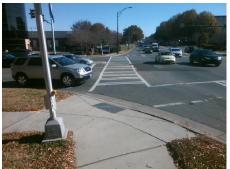

Possible Solutions:

Remove & Replace Curb Ramp With
Two New Directional Ramps or
Equivalent.

Surveyor Notes: **N/A** 

PROW/ADA:

Not Found, R304.5.1, R304.2.2, R304.5.3

N/A
N/A
N/A
N/A
N/A
N/A
N/A
N/A
N/A

Total Cost: \$ 3200.00

| Compliance Description |                       | Data  | Comp | liance Description          | Data  |
|------------------------|-----------------------|-------|------|-----------------------------|-------|
| N/A                    | Ramp Length (in)      | 52.0  | No   | Ramp Slope (%)              | 13.5  |
| No                     | Ramp Width (in)       | 47.5  | No   | Ramp XSlope (%)             | 6.5   |
| N/A                    | Flare Type LT         | N/A   | N/A  | Flare Type RT               | N/A   |
| N/A                    | Flare Slope LT (%)    | N/A   | N/A  | Flare Slope RT (%)          | N/A   |
| N/A                    | Flare Traversable LT? | N/A   | N/A  | Flare Traversable RT?       | N/A   |
| N/A                    | Landing Length (in)   | N/A   | N/A  | DWS Provided?               | N/A   |
| N/A                    | Landing Width (in)    | N/A   | N/A  | DWS Contrast?               | N/A   |
| N/A                    | Landing Slope (%)     | N/A   | N/A  | DWS Length (in)             | N/A   |
| N/A                    | Landing X Slope (%)   | N/A   | N/A  | DWS Full Width?             | N/A   |
| N/A                    | Landing Curb? (Y/N)   | N/A   | N/A  | DWS Offset (in)             | N/A   |
| N/A                    | Shared Landing?       | N/A   |      |                             |       |
| N/A                    | Gutter Ponding?       | N/A   | N/A  | Gutter Slope (%)            | N/A   |
| N/A                    | Gutter Lip Ht (in)    | N/A   | N/A  | Gutter X Slope (%)          | N/A   |
| N/A                    | Painted X Walk1?      | Yes   | N/A  | Painted X Walk2?            | Yes   |
|                        | X Walk 1 Direction    | To S  |      | X Walk 2 Direction          | To SE |
| N/A                    | X Walk 1 Width (in)   | 105.0 | N/A  | X Walk 2 Width (in)         | 110.0 |
|                        | X Walk 1 Slope (%)    | 2.2   |      | X Walk 2 Slope (%)          | 2.0   |
|                        | X Walk 1 X Slope (%)  | 2.9   |      | X Walk 2 X Slope (%)        | 3.4   |
| N/A                    | Ramp inside XWalk1?   | Yes   | N/A  | Ramp inside XWalk2?         | Yes   |
|                        | Road Slope (%)        | 4.4   | N/A  | Clear Space?                | N/A   |
|                        | Road X Slope (%)      | 2.0   | N/A  | Clear Space to XWalk (in)   | N/A   |
| N/A                    | Any Obstructions?     | N/A   | N/A  | Storm Grate/Utility Hazard? | N/A   |
|                        | Obstruction Type      |       | l    | Storm Grate/Utility Type    |       |
|                        |                       | N/A   |      |                             | N/A   |
|                        |                       |       | Yes  | Surface Condition? (G/P)    | Good  |