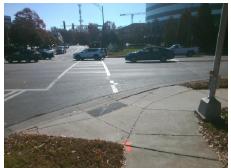

Possible Solutions:

Remove & Replace Curb Ramp With
Two New Directional Ramps or
Equivalent.

Surveyor Notes: **N/A** 

PROW/ADA:

Not Found, R304.5.1, R304.2.2, R304.5.3

N/A
N/A
N/A
N/A
N/A
N/A
N/A
N/A
N/A

Total Cost: \$ 3200.00

| Compliance Description |                       | Data  | Comp | liance Description          | Data  |
|------------------------|-----------------------|-------|------|-----------------------------|-------|
| N/A                    | Ramp Length (in)      | 52.0  | No   | Ramp Slope (%)              | 13.5  |
| No                     | Ramp Width (in)       | 47.5  | No   | Ramp XSlope (%)             | 6.5   |
| N/A                    | Flare Type LT         | N/A   | N/A  | Flare Type RT               | N/A   |
| N/A                    | Flare Slope LT (%)    | N/A   | N/A  | Flare Slope RT (%)          | N/A   |
| N/A                    | Flare Traversable LT? | N/A   | N/A  | Flare Traversable RT?       | N/A   |
| N/A                    | Landing Length (in)   | N/A   | N/A  | DWS Provided?               | N/A   |
| N/A                    | Landing Width (in)    | N/A   | N/A  | DWS Contrast?               | N/A   |
| N/A                    | Landing Slope (%)     | N/A   | N/A  | DWS Length (in)             | N/A   |
| N/A                    | Landing X Slope (%)   | N/A   | N/A  | DWS Full Width?             | N/A   |
| N/A                    | Landing Curb? (Y/N)   | N/A   | N/A  | DWS Offset (in)             | N/A   |
| N/A                    | Shared Landing?       | N/A   |      |                             |       |
| N/A                    | Gutter Ponding?       | N/A   | N/A  | Gutter Slope (%)            | N/A   |
| N/A                    | Gutter Lip Ht (in)    | N/A   | N/A  | Gutter X Slope (%)          | N/A   |
| N/A                    | Painted X Walk1?      | Yes   | N/A  | Painted X Walk2?            | Yes   |
|                        | X Walk 1 Direction    | To S  |      | X Walk 2 Direction          | To SE |
| N/A                    | X Walk 1 Width (in)   | 105.0 | N/A  | X Walk 2 Width (in)         | 110.0 |
|                        | X Walk 1 Slope (%)    | 2.2   |      | X Walk 2 Slope (%)          | 2.0   |
|                        | X Walk 1 X Slope (%)  | 2.9   |      | X Walk 2 X Slope (%)        | 3.4   |
| N/A                    | Ramp inside XWalk1?   | Yes   | N/A  | Ramp inside XWalk2?         | Yes   |
|                        | Road Slope (%)        | 4.4   | N/A  | Clear Space?                | N/A   |
|                        | Road X Slope (%)      | 2.0   | N/A  | Clear Space to XWalk (in)   | N/A   |
| N/A                    | Any Obstructions?     | N/A   | N/A  | Storm Grate/Utility Hazard? | N/A   |
|                        | Obstruction Type      |       | l    | Storm Grate/Utility Type    |       |
|                        |                       | N/A   |      |                             | N/A   |
|                        |                       |       | Yes  | Surface Condition? (G/P)    | Good  |