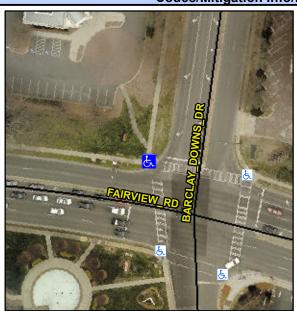

## Access Compliance Report Public Rights-of-Way (Curb Ramps)

Intersection ID: 20221 Main Street: BARCLAY\_DOWNS\_DR Cross Street: FAIRVIEW\_RD Location: NW

ADA ID: 53EED068F33B Ramp Type: PerpDiag Initial Pass/Fail: Fail Overall Compliance: No Severity Score: 46.25

**Codes/Mitigation Info/Possible Solution** 

Field Measurements/Component Compliance

Street 1 Name FAIRVIEW RD
Stop Condition-Street 2 Signal
Street 2 Name BARCLAY DOWNS DR
Stop Condition-Street 1 Signal