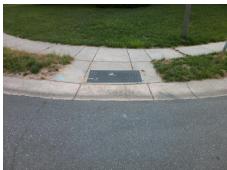

## Field Measurements/Component Compliance

Street 1 Name
Stop Condition-Street 2
Street 2 Name
Stop Condition-Street 1

LAGRANDE DR None CAMBRIDGE BAY DR StopSign Possible Solutions:

Remove & Replace Curb Ramp With Two New Directional Ramps or Equivalent.

Surveyor Notes:

N/A

PROW/ADA:

Not Found, R304.5.1, R304.5.3

Total Cost: \$ 3200.00

| Field Measurements/Component Compilance |                       |      |                           |                             |      |
|-----------------------------------------|-----------------------|------|---------------------------|-----------------------------|------|
| Compliance Description                  |                       | Data | ta Compliance Description |                             | Data |
| N/A                                     | Ramp Length (in)      | 47.0 | Yes                       | Ramp Slope (%)              | 6.8  |
| No                                      | Ramp Width (in)       | 41.0 | No                        | Ramp XSlope (%)             | 3.5  |
| N/A                                     | Flare Type LT         | N/A  | N/A                       | Flare Type RT               | N/A  |
| N/A                                     | Flare Slope LT (%)    | N/A  | N/A                       | Flare Slope RT (%)          | N/A  |
| N/A                                     | Flare Traversable LT? | N/A  | N/A                       | Flare Traversable RT?       | N/A  |
| N/A                                     | Landing Length (in)   | N/A  | N/A                       | DWS Provided?               | N/A  |
| N/A                                     | Landing Width (in)    | N/A  | N/A                       | DWS Contrast?               | N/A  |
| N/A                                     | Landing Slope (%)     | N/A  | N/A                       | DWS Length (in)             | N/A  |
| N/A                                     | Landing X Slope (%)   | N/A  | N/A                       | DWS Full Width?             | N/A  |
| N/A                                     | Landing Curb? (Y/N)   | N/A  | N/A                       | DWS Offset (in)             | N/A  |
| N/A                                     | Shared Landing?       | N/A  |                           |                             |      |
| N/A                                     | Gutter Ponding?       | N/A  | N/A                       | Gutter Slope (%)            | N/A  |
| N/A                                     | Gutter Lip Ht (in)    | N/A  | N/A                       | Gutter X Slope (%)          | N/A  |
| N/A                                     | Painted X Walk1?      | No   | N/A                       | Painted X Walk2?            | No   |
|                                         | X Walk 1 Direction    | To W |                           | X Walk 2 Direction          | To S |
| N/A                                     | X Walk 1 Width (in)   | N/A  | N/A                       | X Walk 2 Width (in)         | N/A  |
|                                         | X Walk 1 Slope (%)    | 4.4  |                           | X Walk 2 Slope (%)          | 1.6  |
|                                         | X Walk 1 X Slope (%)  | 0.3  |                           | X Walk 2 X Slope (%)        | 4.7  |
| N/A                                     | Ramp inside XWalk1?   | N/A  | N/A                       | Ramp inside XWalk2?         | N/A  |
|                                         | Road Slope (%)        | 3.6  | N/A                       | Clear Space?                | N/A  |
|                                         | Road X Slope (%)      | 2.8  | N/A                       | Clear Space to XWalk (in)   | N/A  |
| N/A                                     | Any Obstructions?     | N/A  | N/A                       | Storm Grate/Utility Hazard? | N/A  |
|                                         | Obstruction Type      |      |                           | Storm Grate/Utility Type    |      |
|                                         |                       | N/A  |                           |                             | N/A  |
|                                         |                       |      | Yes                       | Surface Condition? (G/P)    | Good |