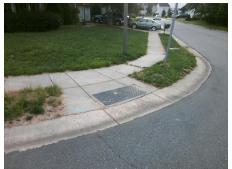

## Field Measurements/Component Compliance

Street 1 Name
Stop Condition-Street 2
Street 2 Name
Stop Condition-Street 1

LAGRANDE DR None CAMBRIDGE BAY DR StopSign Possible Solutions:

Remove & Replace Curb Ramp With Two New Directional Ramps or Equivalent.

Surveyor Notes:

N/A

PROW/ADA:

Not Found, R304.5.1, R304.5.3

Total Cost: \$ 3200.00

| Field Measurements/Component Compilance |                       |      |                           |                             |      |
|-----------------------------------------|-----------------------|------|---------------------------|-----------------------------|------|
| Compliance Description                  |                       | Data | ta Compliance Description |                             | Data |
| N/A                                     | Ramp Length (in)      | 47.0 | Yes                       | Ramp Slope (%)              | 6.8  |
| No                                      | Ramp Width (in)       | 41.0 | No                        | Ramp XSlope (%)             | 3.5  |
| N/A                                     | Flare Type LT         | N/A  | N/A                       | Flare Type RT               | N/A  |
| N/A                                     | Flare Slope LT (%)    | N/A  | N/A                       | Flare Slope RT (%)          | N/A  |
| N/A                                     | Flare Traversable LT? | N/A  | N/A                       | Flare Traversable RT?       | N/A  |
| N/A                                     | Landing Length (in)   | N/A  | N/A                       | DWS Provided?               | N/A  |
| N/A                                     | Landing Width (in)    | N/A  | N/A                       | DWS Contrast?               | N/A  |
| N/A                                     | Landing Slope (%)     | N/A  | N/A                       | DWS Length (in)             | N/A  |
| N/A                                     | Landing X Slope (%)   | N/A  | N/A                       | DWS Full Width?             | N/A  |
| N/A                                     | Landing Curb? (Y/N)   | N/A  | N/A                       | DWS Offset (in)             | N/A  |
| N/A                                     | Shared Landing?       | N/A  |                           |                             |      |
| N/A                                     | Gutter Ponding?       | N/A  | N/A                       | Gutter Slope (%)            | N/A  |
| N/A                                     | Gutter Lip Ht (in)    | N/A  | N/A                       | Gutter X Slope (%)          | N/A  |
| N/A                                     | Painted X Walk1?      | No   | N/A                       | Painted X Walk2?            | No   |
|                                         | X Walk 1 Direction    | To W |                           | X Walk 2 Direction          | To S |
| N/A                                     | X Walk 1 Width (in)   | N/A  | N/A                       | X Walk 2 Width (in)         | N/A  |
|                                         | X Walk 1 Slope (%)    | 4.4  |                           | X Walk 2 Slope (%)          | 1.6  |
|                                         | X Walk 1 X Slope (%)  | 0.3  |                           | X Walk 2 X Slope (%)        | 4.7  |
| N/A                                     | Ramp inside XWalk1?   | N/A  | N/A                       | Ramp inside XWalk2?         | N/A  |
|                                         | Road Slope (%)        | 3.6  | N/A                       | Clear Space?                | N/A  |
|                                         | Road X Slope (%)      | 2.8  | N/A                       | Clear Space to XWalk (in)   | N/A  |
| N/A                                     | Any Obstructions?     | N/A  | N/A                       | Storm Grate/Utility Hazard? | N/A  |
|                                         | Obstruction Type      |      |                           | Storm Grate/Utility Type    |      |
|                                         |                       | N/A  |                           |                             | N/A  |
|                                         |                       |      | Yes                       | Surface Condition? (G/P)    | Good |