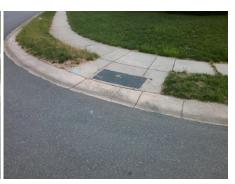

## Field Measurements/Component Compliance

Street 1 Name
Stop Condition-Street 2
Street 2 Name
Stop Condition-Street 1

LAGRANDE DR None CAMBRIDGE BAY DR StopSign Possible Solutions:

Remove & Replace Curb Ramp With Two New Directional Ramps or Equivalent.

Surveyor Notes:

N/A

PROW/ADA:

Not Found, R304.5.1, R304.5.3

Total Cost: \$ 3200.00

| Field Measurements/Component Compilance |                       |      |                           |                             |      |
|-----------------------------------------|-----------------------|------|---------------------------|-----------------------------|------|
| Compliance Description                  |                       | Data | ta Compliance Description |                             | Data |
| N/A                                     | Ramp Length (in)      | 47.0 | Yes                       | Ramp Slope (%)              | 6.8  |
| No                                      | Ramp Width (in)       | 41.0 | No                        | Ramp XSlope (%)             | 3.5  |
| N/A                                     | Flare Type LT         | N/A  | N/A                       | Flare Type RT               | N/A  |
| N/A                                     | Flare Slope LT (%)    | N/A  | N/A                       | Flare Slope RT (%)          | N/A  |
| N/A                                     | Flare Traversable LT? | N/A  | N/A                       | Flare Traversable RT?       | N/A  |
| N/A                                     | Landing Length (in)   | N/A  | N/A                       | DWS Provided?               | N/A  |
| N/A                                     | Landing Width (in)    | N/A  | N/A                       | DWS Contrast?               | N/A  |
| N/A                                     | Landing Slope (%)     | N/A  | N/A                       | DWS Length (in)             | N/A  |
| N/A                                     | Landing X Slope (%)   | N/A  | N/A                       | DWS Full Width?             | N/A  |
| N/A                                     | Landing Curb? (Y/N)   | N/A  | N/A                       | DWS Offset (in)             | N/A  |
| N/A                                     | Shared Landing?       | N/A  |                           |                             |      |
| N/A                                     | Gutter Ponding?       | N/A  | N/A                       | Gutter Slope (%)            | N/A  |
| N/A                                     | Gutter Lip Ht (in)    | N/A  | N/A                       | Gutter X Slope (%)          | N/A  |
| N/A                                     | Painted X Walk1?      | No   | N/A                       | Painted X Walk2?            | No   |
|                                         | X Walk 1 Direction    | To W |                           | X Walk 2 Direction          | To S |
| N/A                                     | X Walk 1 Width (in)   | N/A  | N/A                       | X Walk 2 Width (in)         | N/A  |
|                                         | X Walk 1 Slope (%)    | 4.4  |                           | X Walk 2 Slope (%)          | 1.6  |
|                                         | X Walk 1 X Slope (%)  | 0.3  |                           | X Walk 2 X Slope (%)        | 4.7  |
| N/A                                     | Ramp inside XWalk1?   | N/A  | N/A                       | Ramp inside XWalk2?         | N/A  |
|                                         | Road Slope (%)        | 3.6  | N/A                       | Clear Space?                | N/A  |
|                                         | Road X Slope (%)      | 2.8  | N/A                       | Clear Space to XWalk (in)   | N/A  |
| N/A                                     | Any Obstructions?     | N/A  | N/A                       | Storm Grate/Utility Hazard? | N/A  |
|                                         | Obstruction Type      |      |                           | Storm Grate/Utility Type    |      |
|                                         |                       | N/A  |                           |                             | N/A  |
|                                         |                       |      | Yes                       | Surface Condition? (G/P)    | Good |