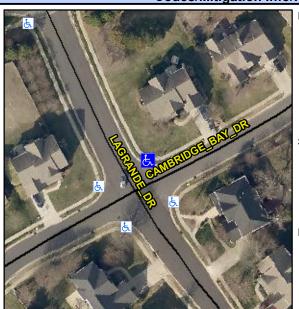

## Access Compliance Report Public Rights-of-Way (Curb Ramps)

Intersection ID: 2527Main Street: CAMBRIDGE\_BAY\_DRCross Street: LAGRANDE\_DRLocation:NEADA ID: 53EFA59633C6Ramp Type: PerpDiagInitial Pass/Fail: FailOverall Compliance: NoSeverity Score:10