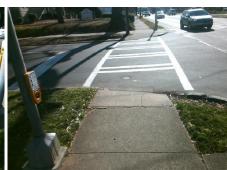

Data

32.0

72.0

14.2

Street 1 Name Stop Condition-Street 1 Street 2 Name

| Possible Solutions:           |
|-------------------------------|
| Remove & Replace Entire Ramp. |
|                               |
|                               |
|                               |
|                               |
|                               |
| Surveyor Notes:               |
| N/A                           |
|                               |
|                               |
| PROW/ADA:                     |
| R304.2.2                      |
|                               |
|                               |
|                               |
|                               |
|                               |
|                               |
|                               |