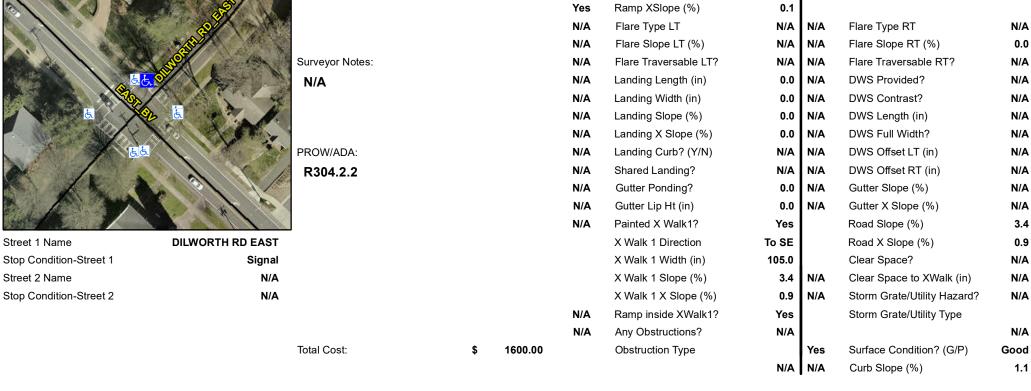

## **Access Compliance Report Public Rights-of-Way** (Curb Ramps)

Data

N/A

0.0

0.0

Intersection ID: 14980 Main Street: DILWORTH RD EAST **Cross Street: EAST BV** Location: Ν Initial Pass/Fail: Fail **Overall Compliance: No** 25 ADA ID: 53F093C5F0F3 Ramp Type: Directional1 **Severity Score:** 

Compliance Description

Ramp Length (in)

Ramp Width (in)

Ramp Slope (%)

N/A

Yes

No

**Codes/Mitigation Info/Possible Solution** 

## Field Measurements/Component Compliance

N/A

N/A

N/A

Compliance Description

Grade Break?

Grade Break Slope (%)

Grade Break XSlope (%)

Data

32.0

72.0

14.2

Street 1 Name Stop Condition-Street 1 Street 2 Name

| Possible Solutions:           |
|-------------------------------|
| Remove & Replace Entire Ramp. |
|                               |
|                               |
|                               |
|                               |
|                               |
| Surveyor Notes:               |
| N/A                           |
|                               |
|                               |
| PROW/ADA:                     |
| R304.2.2                      |
|                               |
|                               |
|                               |
|                               |
|                               |
|                               |
|                               |