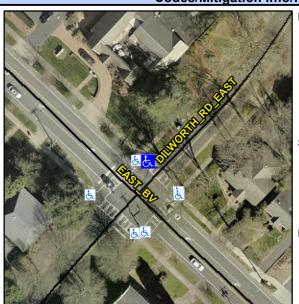

## **Access Compliance Report Public Rights-of-Way** (Curb Ramps)

Data

N/A

0.0

0.0

Intersection ID: 14980 Main Street: DILWORTH RD EAST **Cross Street: EAST BV** Location: Ν Initial Pass/Fail: Fail **Overall Compliance: No** 25 ADA ID: 53F093C5F0F3 Ramp Type: Directional1 **Severity Score:** 