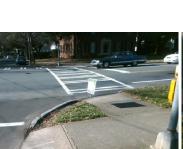

Data

32.0

72.0

14.2

Street 1 Name Stop Condition-Street 1 Street 2 Name

| Possible Solutions:           |
|-------------------------------|
| Remove & Replace Entire Ramp. |
|                               |
|                               |
|                               |
|                               |
|                               |
| Surveyor Notes:               |
| N/A                           |
|                               |
|                               |
| PROW/ADA:                     |
| R304.2.2                      |
|                               |
|                               |
|                               |
|                               |
|                               |
|                               |
|                               |