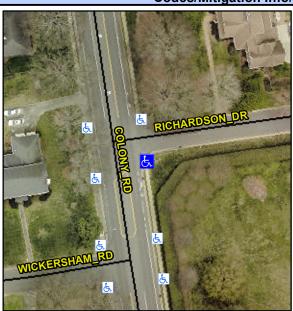

Good

Intersection ID: 19284 Main Street: COLONY\_RD Cross Street: RICHARDSON\_DR Location: SE

ADA ID: 53F1245EE8A2 Ramp Type: PerpDiag Initial Pass/Fail: Pass Overall Compliance: No Severity Score: 0

Codes/Mitigation Info/Possible Solution

No

N/A

Sloped

Street 1 Name RICHARDSON DR
Stop Condition-Street 2 StopSign
Street 2 Name COLONY RD
Stop Condition-Street 1 None

Possible Solutions: Compliance Description N/A Ramp Length (in) Remove & Replace Landing. Yes Ramp Width (in) N/A Flare Type LT N/A Flare Slope LT (%) N/A Flare Traversable LT? No Landing Length (in) Surveyor Notes: Yes Landing Width (in) N/A Yes Landing Slope (%) Yes Landing X Slope (%) N/A Landing Curb? (Y/N) N/A Shared Landing? PROW/ADA: Gutter Ponding? Yes R304.2.1 Yes Gutter Lip Ht (in) N/A Painted X Walk1? X Walk 1 Direction N/A X Walk 1 Width (in) X Walk 1 Slope (%) X Walk 1 X Slope (%) N/A Ramp inside XWalk1? Road Slope (%) Road X Slope (%)