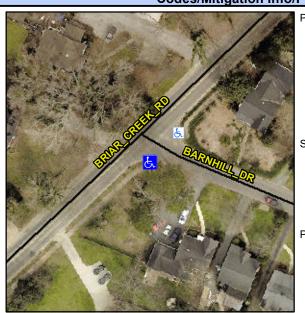

## Access Compliance Report Public Rights-of-Way (Curb Ramps)

Intersection ID: 14338 Main Street: BARNHILL\_DR Cross Street: BRIAR\_CREEK\_RD Location: S

ADA ID: 53F5F53DC28B Ramp Type: Perp Initial Pass/Fail: Fail Overall Compliance: No Severity Score: 21.25