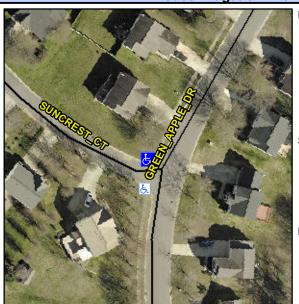

## **Access Compliance Report Public Rights-of-Way** (Curb Ramps)

Intersection ID: 11692 Main Street: GREEN APPLE DR **Cross Street: SUNCREST CT** Location: NW ADA ID: 53FA79148E8E Ramp Type: Perp Initial Pass/Fail: Fail **Overall Compliance: No Severity Score:** 60