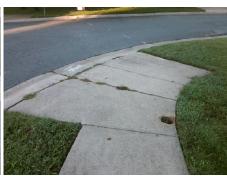

## **Access Compliance Report Public Rights-of-Way** (Curb Ramps)

Intersection ID: 11692 Main Street: GREEN APPLE DR **Cross Street: SUNCREST CT** Location: NW ADA ID: 53FA79148E8E Ramp Type: Perp Initial Pass/Fail: Fail **Overall Compliance: No Severity Score:** 60

**Codes/Mitigation Info/Possible Solution** 

SUNCREST CT Street 1 Name Stop Condition-Street 2 StopSign Street 2 Name N/A Stop Condition-Street 1 N/A Possible Solutions: Remove & Replace Entire Ramp. Surveyor Notes: N/A PROW/ADA: Not Found, R304.5.1, R304.2.2, R304.5.3

Total Cost: 1850.00

| Field Measurements/Component Compliance |                       |      |      |                      |                         |      |
|-----------------------------------------|-----------------------|------|------|----------------------|-------------------------|------|
| Compliance Description                  |                       | Data | Comp | liance               | Description             | Data |
| N/A                                     | Ramp Length (in)      | 94.0 | No   | Ram                  | o Slope (%)             | 10.8 |
| No                                      | Ramp Width (in)       | 27.0 | No   | Ram                  | xSlope (%)              | 5.2  |
| N/A                                     | Flare Type LT         | N/A  | N/A  | A Flare Type RT      |                         | N/A  |
| N/A                                     | Flare Slope LT (%)    | N/A  | N/A  | A Flare Slope RT (%) |                         | N/A  |
| N/A                                     | Flare Traversable LT? | N/A  | N/A  | Flare                | Traversable RT?         | N/A  |
| N/A                                     | Landing Length (in)   | N/A  | N/A  | DWS                  | Provided?               | N/A  |
| N/A                                     | Landing Width (in)    | N/A  | N/A  | DWS                  | Contrast?               | N/A  |
| N/A                                     | Landing Slope (%)     | N/A  | N/A  | DWS                  | Length (in)             | N/A  |
| N/A                                     | Landing X Slope (%)   | N/A  | N/A  | DWS                  | Full Width?             | N/A  |
| N/A                                     | Landing Curb? (Y/N)   | N/A  | N/A  | DWS                  | Offset (in)             | N/A  |
| N/A                                     | Shared Landing?       | N/A  |      |                      |                         |      |
| N/A                                     | Gutter Ponding?       | N/A  | N/A  | Gutte                | er Slope (%)            | N/A  |
| N/A                                     | Gutter Lip Ht (in)    | N/A  | N/A  | Gutte                | er X Slope (%)          | N/A  |
| N/A                                     | Painted X Walk1?      | No   | N/A  | Paint                | ed X Walk2?             | N/A  |
|                                         | X Walk 1 Direction    | To S |      | X Wa                 | lk 2 Direction          | N/A  |
| N/A                                     | X Walk 1 Width (in)   | N/A  | N/A  | X Wa                 | ılk 2 Width (in)        | N/A  |
|                                         | X Walk 1 Slope (%)    | 2.9  |      | X Wa                 | ılk 2 Slope (%)         | N/A  |
|                                         | X Walk 1 X Slope (%)  | 1.9  |      | X Wa                 | ılk 2 X Slope (%)       | N/A  |
| N/A                                     | Ramp inside XWalk1?   | N/A  | N/A  | Ram                  | p inside XWalk2?        | N/A  |
|                                         | Road Slope (%)        | N/A  | N/A  | Clear                | Space?                  | N/A  |
|                                         | Road X Slope (%)      | N/A  | N/A  | Clear                | Space to XWalk (in)     | N/A  |
| N/A                                     | Any Obstructions?     | N/A  | N/A  | Storn                | n Grate/Utility Hazard? | N/A  |
|                                         | Obstruction Type      |      |      | Storn                | n Grate/Utility Type    |      |
|                                         |                       | N/A  |      |                      |                         | N/A  |
|                                         |                       |      | Yes  | Surfa                | ice Condition? (G/P)    | Good |
| - Annie                                 |                       |      |      |                      |                         |      |