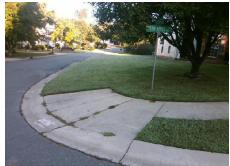

## **Access Compliance Report Public Rights-of-Way** (Curb Ramps)

Intersection ID: 11692 Main Street: GREEN APPLE DR **Cross Street: SUNCREST CT** Location: NW ADA ID: 53FA79148E8E Ramp Type: Perp Initial Pass/Fail: Fail **Overall Compliance: No Severity Score:** 60

**Codes/Mitigation Info/Possible Solution** 

SUNCREST CT Street 1 Name Stop Condition-Street 2 StopSign Street 2 Name N/A Stop Condition-Street 1 N/A Possible Solutions: Remove & Replace Entire Ramp. Surveyor Notes: N/A PROW/ADA: Not Found, R304.5.1, R304.2.2, R304.5.3

Total Cost: 1850.00

| Field Measurements/Component Compliance |                       |      |      |                      |                         |      |
|-----------------------------------------|-----------------------|------|------|----------------------|-------------------------|------|
| Compliance Description                  |                       | Data | Comp | liance               | Description             | Data |
| N/A                                     | Ramp Length (in)      | 94.0 | No   | Ram                  | o Slope (%)             | 10.8 |
| No                                      | Ramp Width (in)       | 27.0 | No   | Ram                  | xSlope (%)              | 5.2  |
| N/A                                     | Flare Type LT         | N/A  | N/A  | A Flare Type RT      |                         | N/A  |
| N/A                                     | Flare Slope LT (%)    | N/A  | N/A  | A Flare Slope RT (%) |                         | N/A  |
| N/A                                     | Flare Traversable LT? | N/A  | N/A  | Flare                | Traversable RT?         | N/A  |
| N/A                                     | Landing Length (in)   | N/A  | N/A  | DWS                  | Provided?               | N/A  |
| N/A                                     | Landing Width (in)    | N/A  | N/A  | DWS                  | Contrast?               | N/A  |
| N/A                                     | Landing Slope (%)     | N/A  | N/A  | DWS                  | Length (in)             | N/A  |
| N/A                                     | Landing X Slope (%)   | N/A  | N/A  | DWS                  | Full Width?             | N/A  |
| N/A                                     | Landing Curb? (Y/N)   | N/A  | N/A  | DWS                  | Offset (in)             | N/A  |
| N/A                                     | Shared Landing?       | N/A  |      |                      |                         |      |
| N/A                                     | Gutter Ponding?       | N/A  | N/A  | Gutte                | er Slope (%)            | N/A  |
| N/A                                     | Gutter Lip Ht (in)    | N/A  | N/A  | Gutte                | er X Slope (%)          | N/A  |
| N/A                                     | Painted X Walk1?      | No   | N/A  | Paint                | ed X Walk2?             | N/A  |
|                                         | X Walk 1 Direction    | To S |      | X Wa                 | lk 2 Direction          | N/A  |
| N/A                                     | X Walk 1 Width (in)   | N/A  | N/A  | X Wa                 | ılk 2 Width (in)        | N/A  |
|                                         | X Walk 1 Slope (%)    | 2.9  |      | X Wa                 | ılk 2 Slope (%)         | N/A  |
|                                         | X Walk 1 X Slope (%)  | 1.9  |      | X Wa                 | ılk 2 X Slope (%)       | N/A  |
| N/A                                     | Ramp inside XWalk1?   | N/A  | N/A  | Ram                  | p inside XWalk2?        | N/A  |
|                                         | Road Slope (%)        | N/A  | N/A  | Clear                | Space?                  | N/A  |
|                                         | Road X Slope (%)      | N/A  | N/A  | Clear                | Space to XWalk (in)     | N/A  |
| N/A                                     | Any Obstructions?     | N/A  | N/A  | Storn                | n Grate/Utility Hazard? | N/A  |
|                                         | Obstruction Type      |      |      | Storn                | n Grate/Utility Type    |      |
|                                         |                       | N/A  |      |                      |                         | N/A  |
|                                         |                       |      | Yes  | Surfa                | ice Condition? (G/P)    | Good |
| - Annie                                 |                       |      |      |                      |                         |      |