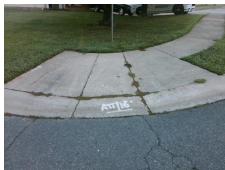

## **Access Compliance Report Public Rights-of-Way** (Curb Ramps)

Intersection ID: 11692 Main Street: GREEN APPLE DR **Cross Street: SUNCREST CT** Location: NW ADA ID: 53FA79148E8E Ramp Type: Perp Initial Pass/Fail: Fail **Overall Compliance: No Severity Score:** 60

**Codes/Mitigation Info/Possible Solution** 

SUNCREST CT Street 1 Name Stop Condition-Street 2 StopSign Street 2 Name N/A Stop Condition-Street 1 N/A Possible Solutions: Remove & Replace Entire Ramp. Surveyor Notes: N/A PROW/ADA: Not Found, R304.5.1, R304.2.2, R304.5.3

Total Cost: 1850.00

| Field Measurements/Component Compliance |                       |      |      |                      |                         |      |
|-----------------------------------------|-----------------------|------|------|----------------------|-------------------------|------|
| Compliance Description                  |                       | Data | Comp | liance               | Description             | Data |
| N/A                                     | Ramp Length (in)      | 94.0 | No   | Ram                  | o Slope (%)             | 10.8 |
| No                                      | Ramp Width (in)       | 27.0 | No   | Ram                  | xSlope (%)              | 5.2  |
| N/A                                     | Flare Type LT         | N/A  | N/A  | A Flare Type RT      |                         | N/A  |
| N/A                                     | Flare Slope LT (%)    | N/A  | N/A  | A Flare Slope RT (%) |                         | N/A  |
| N/A                                     | Flare Traversable LT? | N/A  | N/A  | Flare                | Traversable RT?         | N/A  |
| N/A                                     | Landing Length (in)   | N/A  | N/A  | DWS                  | Provided?               | N/A  |
| N/A                                     | Landing Width (in)    | N/A  | N/A  | DWS                  | Contrast?               | N/A  |
| N/A                                     | Landing Slope (%)     | N/A  | N/A  | DWS                  | Length (in)             | N/A  |
| N/A                                     | Landing X Slope (%)   | N/A  | N/A  | DWS                  | Full Width?             | N/A  |
| N/A                                     | Landing Curb? (Y/N)   | N/A  | N/A  | DWS                  | Offset (in)             | N/A  |
| N/A                                     | Shared Landing?       | N/A  |      |                      |                         |      |
| N/A                                     | Gutter Ponding?       | N/A  | N/A  | Gutte                | er Slope (%)            | N/A  |
| N/A                                     | Gutter Lip Ht (in)    | N/A  | N/A  | Gutte                | er X Slope (%)          | N/A  |
| N/A                                     | Painted X Walk1?      | No   | N/A  | Paint                | ed X Walk2?             | N/A  |
|                                         | X Walk 1 Direction    | To S |      | X Wa                 | lk 2 Direction          | N/A  |
| N/A                                     | X Walk 1 Width (in)   | N/A  | N/A  | X Wa                 | ılk 2 Width (in)        | N/A  |
|                                         | X Walk 1 Slope (%)    | 2.9  |      | X Wa                 | ılk 2 Slope (%)         | N/A  |
|                                         | X Walk 1 X Slope (%)  | 1.9  |      | X Wa                 | ılk 2 X Slope (%)       | N/A  |
| N/A                                     | Ramp inside XWalk1?   | N/A  | N/A  | Ram                  | p inside XWalk2?        | N/A  |
|                                         | Road Slope (%)        | N/A  | N/A  | Clear                | Space?                  | N/A  |
|                                         | Road X Slope (%)      | N/A  | N/A  | Clear                | Space to XWalk (in)     | N/A  |
| N/A                                     | Any Obstructions?     | N/A  | N/A  | Storn                | n Grate/Utility Hazard? | N/A  |
|                                         | Obstruction Type      |      |      | Storn                | n Grate/Utility Type    |      |
|                                         |                       | N/A  |      |                      |                         | N/A  |
|                                         |                       |      | Yes  | Surfa                | ice Condition? (G/P)    | Good |
| - Annie                                 |                       |      |      |                      |                         |      |