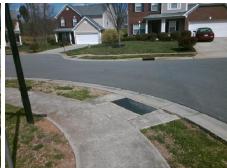

## Access Compliance Report Public Rights-of-Way (Curb Ramps)

Intersection ID: 47692 Main Street: AMBER\_MEADOWS\_DR Cross Street: GLENOLDEN\_DR Location: W

ADA ID: 53FEA60882E1 Ramp Type: PerpDiag Initial Pass/Fail: Fail Overall Compliance: No Severity Score: 8.75

## Field Measurements/Component Compliance

Street 1 Name
Stop Condition-Street 2
Street 2 Name
Stop Condition-Street 1

GLENOLDEN DR StopSign AMBER MEADOWS DR None Possible Solutions:

Remove & Replace Curb Ramp With
Two New Directional Ramps or
Equivalent.

Surveyor Notes:

N/A

PROW/ADA:

R304.5.1

Total Cost: \$ 3200.00

| Field Measurements/Component Compliance |                |                        |       |      |                             |       |
|-----------------------------------------|----------------|------------------------|-------|------|-----------------------------|-------|
|                                         | Comp           | Compliance Description |       | Comp | liance Description          | Data  |
|                                         | N/A            | Ramp Length (in)       | 47.0  | Yes  | Ramp Slope (%)              | 5.5   |
|                                         | No             | Ramp Width (in)        | 47.5  | Yes  | Ramp XSlope (%)             | 1.5   |
|                                         | N/A            | Flare Type LT          | N/A   | N/A  | Flare Type RT               | N/A   |
|                                         | N/A            | Flare Slope LT (%)     | N/A   | N/A  | Flare Slope RT (%)          | N/A   |
|                                         | N/A            | Flare Traversable LT?  | N/A   | N/A  | Flare Traversable RT?       | N/A   |
|                                         | N/A            | Landing Length (in)    | N/A   | N/A  | DWS Provided?               | N/A   |
|                                         | N/A            | Landing Width (in)     | N/A   | N/A  | DWS Contrast?               | N/A   |
|                                         | N/A            | Landing Slope (%)      | N/A   | N/A  | DWS Length (in)             | N/A   |
|                                         | N/A            | Landing X Slope (%)    | N/A   | N/A  | DWS Full Width?             | N/A   |
|                                         | N/A            | Landing Curb? (Y/N)    | N/A   | N/A  | DWS Offset (in)             | N/A   |
|                                         | N/A            | Shared Landing?        | N/A   |      |                             |       |
|                                         | N/A            | Gutter Ponding?        | N/A   | N/A  | Gutter Slope (%)            | N/A   |
|                                         | N/A            | Gutter Lip Ht (in)     | N/A   | N/A  | Gutter X Slope (%)          | N/A   |
|                                         | N/A            | Painted X Walk1?       | No    | N/A  | Painted X Walk2?            | No    |
|                                         |                | X Walk 1 Direction     | To SE |      | X Walk 2 Direction          | To NE |
|                                         | N/A            | X Walk 1 Width (in)    | N/A   | N/A  | X Walk 2 Width (in)         | N/A   |
|                                         |                | X Walk 1 Slope (%)     | 4.1   |      | X Walk 2 Slope (%)          | 3.3   |
|                                         |                | X Walk 1 X Slope (%)   | 4.0   |      | X Walk 2 X Slope (%)        | 1.7   |
|                                         | N/A            | Ramp inside XWalk1?    | N/A   | N/A  | Ramp inside XWalk2?         | N/A   |
|                                         |                | Road Slope (%)         | 1.1   | N/A  | Clear Space?                | N/A   |
|                                         |                | Road X Slope (%)       | 6.0   | N/A  | Clear Space to XWalk (in)   | N/A   |
|                                         | N/A            | Any Obstructions?      | N/A   | N/A  | Storm Grate/Utility Hazard? | N/A   |
|                                         |                | Obstruction Type       |       |      | Storm Grate/Utility Type    |       |
|                                         |                |                        | N/A   |      |                             | N/A   |
|                                         |                |                        |       | Yes  | Surface Condition? (G/P)    | Good  |
|                                         | E S COMMON NOT |                        | · ·   | -    |                             |       |