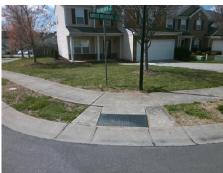

## Access Compliance Report Public Rights-of-Way (Curb Ramps)

Intersection ID: 47692 Main Street: AMBER\_MEADOWS\_DR Cross Street: GLENOLDEN\_DR Location: W

ADA ID: 53FEA60882E1 Ramp Type: PerpDiag Initial Pass/Fail: Fail Overall Compliance: No Severity Score: 8.75

## Field Measurements/Component Compliance

Street 1 Name
Stop Condition-Street 2
Street 2 Name
Stop Condition-Street 1

GLENOLDEN DR StopSign AMBER MEADOWS DR None Possible Solutions:

Remove & Replace Curb Ramp With
Two New Directional Ramps or
Equivalent.

Surveyor Notes:

N/A

PROW/ADA:

R304.5.1

Total Cost: \$ 3200.00

| Field Measurements/Component Compliance |                |                        |       |      |                             |       |
|-----------------------------------------|----------------|------------------------|-------|------|-----------------------------|-------|
|                                         | Comp           | Compliance Description |       | Comp | liance Description          | Data  |
|                                         | N/A            | Ramp Length (in)       | 47.0  | Yes  | Ramp Slope (%)              | 5.5   |
|                                         | No             | Ramp Width (in)        | 47.5  | Yes  | Ramp XSlope (%)             | 1.5   |
|                                         | N/A            | Flare Type LT          | N/A   | N/A  | Flare Type RT               | N/A   |
|                                         | N/A            | Flare Slope LT (%)     | N/A   | N/A  | Flare Slope RT (%)          | N/A   |
|                                         | N/A            | Flare Traversable LT?  | N/A   | N/A  | Flare Traversable RT?       | N/A   |
|                                         | N/A            | Landing Length (in)    | N/A   | N/A  | DWS Provided?               | N/A   |
|                                         | N/A            | Landing Width (in)     | N/A   | N/A  | DWS Contrast?               | N/A   |
|                                         | N/A            | Landing Slope (%)      | N/A   | N/A  | DWS Length (in)             | N/A   |
|                                         | N/A            | Landing X Slope (%)    | N/A   | N/A  | DWS Full Width?             | N/A   |
|                                         | N/A            | Landing Curb? (Y/N)    | N/A   | N/A  | DWS Offset (in)             | N/A   |
|                                         | N/A            | Shared Landing?        | N/A   |      |                             |       |
|                                         | N/A            | Gutter Ponding?        | N/A   | N/A  | Gutter Slope (%)            | N/A   |
|                                         | N/A            | Gutter Lip Ht (in)     | N/A   | N/A  | Gutter X Slope (%)          | N/A   |
|                                         | N/A            | Painted X Walk1?       | No    | N/A  | Painted X Walk2?            | No    |
|                                         |                | X Walk 1 Direction     | To SE |      | X Walk 2 Direction          | To NE |
|                                         | N/A            | X Walk 1 Width (in)    | N/A   | N/A  | X Walk 2 Width (in)         | N/A   |
|                                         |                | X Walk 1 Slope (%)     | 4.1   |      | X Walk 2 Slope (%)          | 3.3   |
|                                         |                | X Walk 1 X Slope (%)   | 4.0   |      | X Walk 2 X Slope (%)        | 1.7   |
|                                         | N/A            | Ramp inside XWalk1?    | N/A   | N/A  | Ramp inside XWalk2?         | N/A   |
|                                         |                | Road Slope (%)         | 1.1   | N/A  | Clear Space?                | N/A   |
|                                         |                | Road X Slope (%)       | 6.0   | N/A  | Clear Space to XWalk (in)   | N/A   |
|                                         | N/A            | Any Obstructions?      | N/A   | N/A  | Storm Grate/Utility Hazard? | N/A   |
|                                         |                | Obstruction Type       |       |      | Storm Grate/Utility Type    |       |
|                                         |                |                        | N/A   |      |                             | N/A   |
|                                         |                |                        |       | Yes  | Surface Condition? (G/P)    | Good  |
|                                         | E S COMMON NOT |                        | · ·   | -    |                             |       |