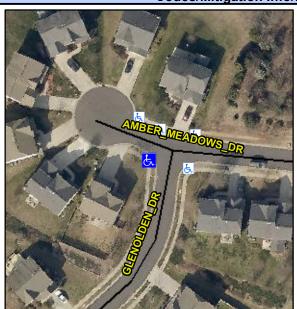

## Access Compliance Report Public Rights-of-Way (Curb Ramps)

Intersection ID: 47692 Main Street: AMBER\_MEADOWS\_DR Cross Street: GLENOLDEN\_DR Location: W

ADA ID: 53FEA60882E1 Ramp Type: PerpDiag Initial Pass/Fail: Fail Overall Compliance: No Severity Score: 8.75

## Field Measurements/Component Compliance

Street 1 Name
Stop Condition-Street 2
Street 2 Name
Stop Condition-Street 1

GLENOLDEN DR StopSign AMBER MEADOWS DR None Possible Solutions:

Remove & Replace Curb Ramp With
Two New Directional Ramps or
Equivalent.