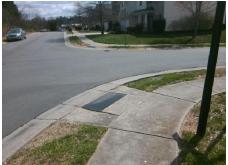

## Access Compliance Report Public Rights-of-Way (Curb Ramps)

Intersection ID: 47692 Main Street: AMBER\_MEADOWS\_DR Cross Street: GLENOLDEN\_DR Location: W

ADA ID: 53FEA60882E1 Ramp Type: PerpDiag Initial Pass/Fail: Fail Overall Compliance: No Severity Score: 8.75

## Field Measurements/Component Compliance

Street 1 Name
Stop Condition-Street 2
Street 2 Name
Stop Condition-Street 1

GLENOLDEN DR StopSign AMBER MEADOWS DR None Possible Solutions:

Remove & Replace Curb Ramp With
Two New Directional Ramps or
Equivalent.

Surveyor Notes:

N/A

PROW/ADA:

R304.5.1

Total Cost: \$ 3200.00

| Field Measurements/Component Compliance |                |                        |       |      |                             |       |
|-----------------------------------------|----------------|------------------------|-------|------|-----------------------------|-------|
|                                         | Comp           | Compliance Description |       | Comp | liance Description          | Data  |
|                                         | N/A            | Ramp Length (in)       | 47.0  | Yes  | Ramp Slope (%)              | 5.5   |
|                                         | No             | Ramp Width (in)        | 47.5  | Yes  | Ramp XSlope (%)             | 1.5   |
|                                         | N/A            | Flare Type LT          | N/A   | N/A  | Flare Type RT               | N/A   |
|                                         | N/A            | Flare Slope LT (%)     | N/A   | N/A  | Flare Slope RT (%)          | N/A   |
|                                         | N/A            | Flare Traversable LT?  | N/A   | N/A  | Flare Traversable RT?       | N/A   |
|                                         | N/A            | Landing Length (in)    | N/A   | N/A  | DWS Provided?               | N/A   |
|                                         | N/A            | Landing Width (in)     | N/A   | N/A  | DWS Contrast?               | N/A   |
|                                         | N/A            | Landing Slope (%)      | N/A   | N/A  | DWS Length (in)             | N/A   |
|                                         | N/A            | Landing X Slope (%)    | N/A   | N/A  | DWS Full Width?             | N/A   |
|                                         | N/A            | Landing Curb? (Y/N)    | N/A   | N/A  | DWS Offset (in)             | N/A   |
|                                         | N/A            | Shared Landing?        | N/A   |      |                             |       |
|                                         | N/A            | Gutter Ponding?        | N/A   | N/A  | Gutter Slope (%)            | N/A   |
|                                         | N/A            | Gutter Lip Ht (in)     | N/A   | N/A  | Gutter X Slope (%)          | N/A   |
|                                         | N/A            | Painted X Walk1?       | No    | N/A  | Painted X Walk2?            | No    |
|                                         |                | X Walk 1 Direction     | To SE |      | X Walk 2 Direction          | To NE |
|                                         | N/A            | X Walk 1 Width (in)    | N/A   | N/A  | X Walk 2 Width (in)         | N/A   |
|                                         |                | X Walk 1 Slope (%)     | 4.1   |      | X Walk 2 Slope (%)          | 3.3   |
|                                         |                | X Walk 1 X Slope (%)   | 4.0   |      | X Walk 2 X Slope (%)        | 1.7   |
|                                         | N/A            | Ramp inside XWalk1?    | N/A   | N/A  | Ramp inside XWalk2?         | N/A   |
|                                         |                | Road Slope (%)         | 1.1   | N/A  | Clear Space?                | N/A   |
|                                         |                | Road X Slope (%)       | 6.0   | N/A  | Clear Space to XWalk (in)   | N/A   |
|                                         | N/A            | Any Obstructions?      | N/A   | N/A  | Storm Grate/Utility Hazard? | N/A   |
|                                         |                | Obstruction Type       |       |      | Storm Grate/Utility Type    |       |
|                                         |                |                        | N/A   |      |                             | N/A   |
|                                         |                |                        |       | Yes  | Surface Condition? (G/P)    | Good  |
|                                         | E S COMMON NOT |                        | · ·   | -    |                             |       |