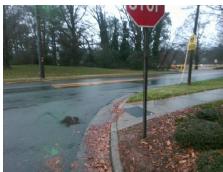

## **Access Compliance Report Public Rights-of-Way** (Curb Ramps)

Data

9.6

6.2

Intersection ID: 16295 Main Street: MARSH RD Cross Street: STONE ORCHARD PL Location: NE **Overall Compliance: No Severity Score:** 25 ADA ID: 54051E720A6A Ramp Type: PerpDiag Initial Pass/Fail: Fail

No

Compliance Description

Ramp Slope (%)

Ramp XSlope (%)

<u>Data</u>

58.0

48.0

Street 1 Name Stop Condition-Street 2 Street 2 Name Stop Condition-Street 1 Remove & Replace Curb Ramp With Two New Directional Ramps or Equivalent.