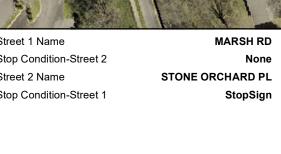

No

Compliance Description

Ramp Slope (%)

Ramp XSlope (%)

<u>Data</u>

58.0

48.0

Street 1 Name Stop Condition-Street 2 Street 2 Name Stop Condition-Street 1 Remove & Replace Curb Ramp With Two New Directional Ramps or Equivalent.