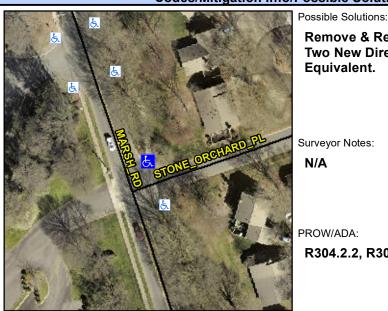

## **Access Compliance Report Public Rights-of-Way** (Curb Ramps)

Data

9.6

6.2

Intersection ID: 16295 Main Street: MARSH RD Cross Street: STONE ORCHARD PL Location: NE **Overall Compliance: No Severity Score:** 25 ADA ID: 54051E720A6A Ramp Type: PerpDiag Initial Pass/Fail: Fail

No

Compliance Description

Ramp Slope (%)

Ramp XSlope (%)

<u>Data</u>

58.0

48.0

Street 1 Name Stop Condition-Street 2 Street 2 Name Stop Condition-Street 1 Remove & Replace Curb Ramp With Two New Directional Ramps or Equivalent.