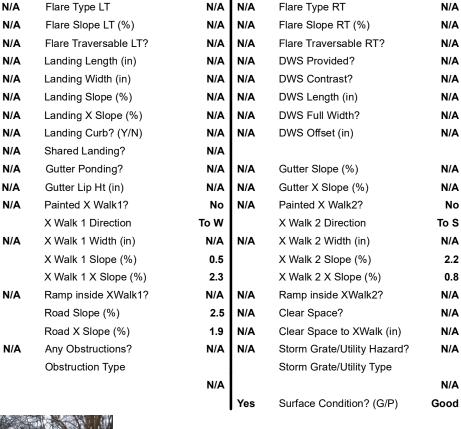

Compliance Description

Ramp Length (in)

Ramp Width (in)

N/A

Yes

**Codes/Mitigation Info/Possible Solution** 

Field Measurements/Component Compliance

No

No

Compliance Description

Ramp Slope (%)

Ramp XSlope (%)

<u>Data</u>

58.0

48.0

Street 1 Name Stop Condition-Street 2 Street 2 Name Stop Condition-Street 1 Remove & Replace Curb Ramp With Two New Directional Ramps or Equivalent.