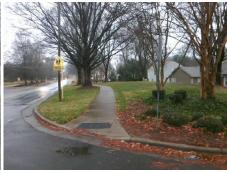

## **Access Compliance Report Public Rights-of-Way** (Curb Ramps)

Data

9.6

6.2

Intersection ID: 16295 Main Street: MARSH RD Cross Street: STONE ORCHARD PL Location: NE **Overall Compliance: No Severity Score:** 25 ADA ID: 54051E720A6A Ramp Type: PerpDiag Initial Pass/Fail: Fail

No

Compliance Description

Ramp Slope (%)

Ramp XSlope (%)

<u>Data</u>

58.0

48.0

Street 1 Name Stop Condition-Street 2 Street 2 Name Stop Condition-Street 1 Remove & Replace Curb Ramp With Two New Directional Ramps or Equivalent.