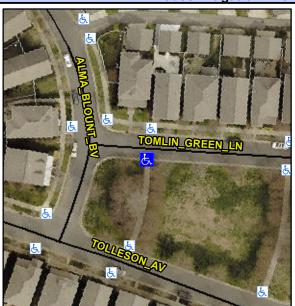

## Access Compliance Report Public Rights-of-Way (Curb Ramps)

Intersection ID: 10039828 Main Street: TOMLIN\_GREEN\_LN Cross Street: N/A Location: S

ADA ID: 540801141DC2 Ramp Type: Perp Initial Pass/Fail: Fail Overall Compliance: No Severity Score: 13.75