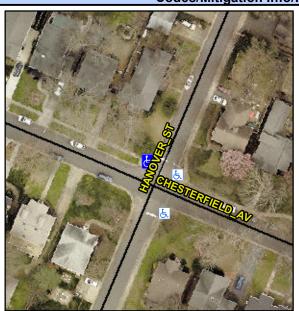

## **Access Compliance Report Public Rights-of-Way** (Curb Ramps)

N/A

Good

Intersection ID: 14135 Main Street: CHESTERFIELD AV **Cross Street: HANOVER ST** Location: Ν

Initial Pass/Fail: Fail **Overall Compliance: No** ADA ID: 540B8D8B2D29 Ramp Type: Perp Severity Score: 13.75