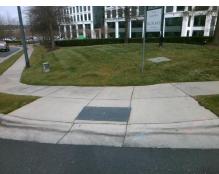

## Field Measurements/Component Compliance

Street 1 Name
Stop Condition-Street 2
Street 2 Name
Stop Condition-Street 1

ARCO CORPORATE DR StopSign WHITEHALL PARK DR None Possible Solutions:

Remove & Replace Curb Ramp With Two New Directional Ramps or Equivalent.

Surveyor Notes:

N/A

PROW/ADA:

Not Found, R304.5.1, R304.2.2, R304.5.3

Total Cost: \$ 3200.00

| Field Measurements/Component Compliance |                        |                       |       |      |                             |       |
|-----------------------------------------|------------------------|-----------------------|-------|------|-----------------------------|-------|
|                                         | Compliance Description |                       | Data  | Comp | oliance Description         | Data  |
|                                         | N/A                    | Ramp Length (in)      | 46.0  | No   | Ramp Slope (%)              | 8.5   |
|                                         | No                     | Ramp Width (in)       | 42.0  | No   | Ramp XSlope (%)             | 5.9   |
|                                         | N/A                    | Flare Type LT         | N/A   | N/A  | Flare Type RT               | N/A   |
|                                         | N/A                    | Flare Slope LT (%)    | N/A   | N/A  | Flare Slope RT (%)          | N/A   |
|                                         | N/A                    | Flare Traversable LT? | N/A   | N/A  | Flare Traversable RT?       | N/A   |
|                                         | N/A                    | Landing Length (in)   | N/A   | N/A  | DWS Provided?               | N/A   |
|                                         | N/A                    | Landing Width (in)    | N/A   | N/A  | DWS Contrast?               | N/A   |
|                                         | N/A                    | Landing Slope (%)     | N/A   | N/A  | DWS Length (in)             | N/A   |
|                                         | N/A                    | Landing X Slope (%)   | N/A   | N/A  | DWS Full Width?             | N/A   |
|                                         | N/A                    | Landing Curb? (Y/N)   | N/A   | N/A  | DWS Offset (in)             | N/A   |
|                                         | N/A                    | Shared Landing?       | N/A   |      |                             |       |
|                                         | N/A                    | Gutter Ponding?       | N/A   | N/A  | Gutter Slope (%)            | N/A   |
|                                         | N/A                    | Gutter Lip Ht (in)    | N/A   | N/A  | Gutter X Slope (%)          | N/A   |
|                                         | N/A                    | Painted X Walk1?      | No    | N/A  | Painted X Walk2?            | No    |
|                                         |                        | X Walk 1 Direction    | To NW |      | X Walk 2 Direction          | To SW |
|                                         | N/A                    | X Walk 1 Width (in)   | N/A   | N/A  | X Walk 2 Width (in)         | N/A   |
|                                         |                        | X Walk 1 Slope (%)    | 1.1   |      | X Walk 2 Slope (%)          | 3.4   |
|                                         |                        | X Walk 1 X Slope (%)  | 7.5   |      | X Walk 2 X Slope (%)        | 0.5   |
|                                         | N/A                    | Ramp inside XWalk1?   | N/A   | N/A  | Ramp inside XWalk2?         | N/A   |
|                                         |                        | Road Slope (%)        | 6.1   | N/A  | Clear Space?                | N/A   |
|                                         |                        | Road X Slope (%)      | 5.5   | N/A  | Clear Space to XWalk (in)   | N/A   |
|                                         | N/A                    | Any Obstructions?     | N/A   | N/A  | Storm Grate/Utility Hazard? | N/A   |
|                                         |                        | Obstruction Type      |       |      | Storm Grate/Utility Type    |       |
|                                         |                        |                       | N/A   |      |                             | N/A   |
|                                         |                        |                       |       | Yes  | Surface Condition? (G/P)    | Good  |
|                                         |                        | ALC: NO C             |       |      |                             |       |