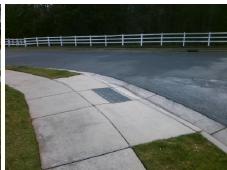

## Field Measurements/Component Compliance

Street 1 Name
Stop Condition-Street 2
Street 2 Name
Stop Condition-Street 1

ARCO CORPORATE DR StopSign WHITEHALL PARK DR None Possible Solutions:

Remove & Replace Curb Ramp With Two New Directional Ramps or Equivalent.

Surveyor Notes:

N/A

PROW/ADA:

Not Found, R304.5.1, R304.2.2, R304.5.3

Total Cost: \$ 3200.00

| Field Measurements/Component Compliance |                        |                       |       |      |                             |       |
|-----------------------------------------|------------------------|-----------------------|-------|------|-----------------------------|-------|
|                                         | Compliance Description |                       | Data  | Comp | oliance Description         | Data  |
|                                         | N/A                    | Ramp Length (in)      | 46.0  | No   | Ramp Slope (%)              | 8.5   |
|                                         | No                     | Ramp Width (in)       | 42.0  | No   | Ramp XSlope (%)             | 5.9   |
|                                         | N/A                    | Flare Type LT         | N/A   | N/A  | Flare Type RT               | N/A   |
|                                         | N/A                    | Flare Slope LT (%)    | N/A   | N/A  | Flare Slope RT (%)          | N/A   |
|                                         | N/A                    | Flare Traversable LT? | N/A   | N/A  | Flare Traversable RT?       | N/A   |
|                                         | N/A                    | Landing Length (in)   | N/A   | N/A  | DWS Provided?               | N/A   |
|                                         | N/A                    | Landing Width (in)    | N/A   | N/A  | DWS Contrast?               | N/A   |
|                                         | N/A                    | Landing Slope (%)     | N/A   | N/A  | DWS Length (in)             | N/A   |
|                                         | N/A                    | Landing X Slope (%)   | N/A   | N/A  | DWS Full Width?             | N/A   |
|                                         | N/A                    | Landing Curb? (Y/N)   | N/A   | N/A  | DWS Offset (in)             | N/A   |
|                                         | N/A                    | Shared Landing?       | N/A   |      |                             |       |
|                                         | N/A                    | Gutter Ponding?       | N/A   | N/A  | Gutter Slope (%)            | N/A   |
|                                         | N/A                    | Gutter Lip Ht (in)    | N/A   | N/A  | Gutter X Slope (%)          | N/A   |
|                                         | N/A                    | Painted X Walk1?      | No    | N/A  | Painted X Walk2?            | No    |
|                                         |                        | X Walk 1 Direction    | To NW |      | X Walk 2 Direction          | To SW |
|                                         | N/A                    | X Walk 1 Width (in)   | N/A   | N/A  | X Walk 2 Width (in)         | N/A   |
|                                         |                        | X Walk 1 Slope (%)    | 1.1   |      | X Walk 2 Slope (%)          | 3.4   |
|                                         |                        | X Walk 1 X Slope (%)  | 7.5   |      | X Walk 2 X Slope (%)        | 0.5   |
|                                         | N/A                    | Ramp inside XWalk1?   | N/A   | N/A  | Ramp inside XWalk2?         | N/A   |
|                                         |                        | Road Slope (%)        | 6.1   | N/A  | Clear Space?                | N/A   |
|                                         |                        | Road X Slope (%)      | 5.5   | N/A  | Clear Space to XWalk (in)   | N/A   |
|                                         | N/A                    | Any Obstructions?     | N/A   | N/A  | Storm Grate/Utility Hazard? | N/A   |
|                                         |                        | Obstruction Type      |       |      | Storm Grate/Utility Type    |       |
|                                         |                        |                       | N/A   |      |                             | N/A   |
|                                         |                        |                       |       | Yes  | Surface Condition? (G/P)    | Good  |
|                                         |                        | ALC: NO C             |       |      |                             |       |