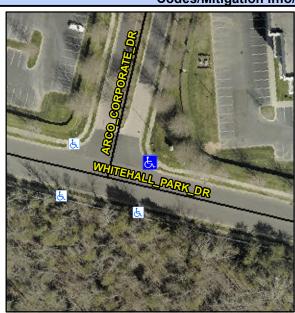

## Access Compliance Report Public Rights-of-Way (Curb Ramps)

Intersection ID: 29571 Main Street: WHITEHALL\_PARK\_DR Cross Street: ARCO\_CORPORATE\_DR Location: NE

ADA ID: 540EA97A3E70 Ramp Type: PerpDiag Initial Pass/Fail: Fail Overall Compliance: No Severity Score: 33.75

## Field Measurements/Component Compliance

Street 1 Name
Stop Condition-Street 2
Street 2 Name
Stop Condition-Street 1

ARCO CORPORATE DR StopSign WHITEHALL PARK DR None Possible Solutions:

Remove & Replace Curb Ramp With Two New Directional Ramps or Equivalent.