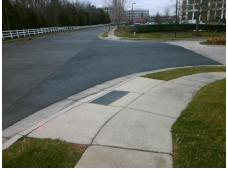

## Field Measurements/Component Compliance

Street 1 Name
Stop Condition-Street 2
Street 2 Name
Stop Condition-Street 1

ARCO CORPORATE DR StopSign WHITEHALL PARK DR None Possible Solutions:

Remove & Replace Curb Ramp With Two New Directional Ramps or Equivalent.

Surveyor Notes:

N/A

PROW/ADA:

Not Found, R304.5.1, R304.2.2, R304.5.3

Total Cost: \$ 3200.00

| Field Measurements/Component Compliance |                        |                       |       |      |                             |       |
|-----------------------------------------|------------------------|-----------------------|-------|------|-----------------------------|-------|
|                                         | Compliance Description |                       | Data  | Comp | oliance Description         | Data  |
|                                         | N/A                    | Ramp Length (in)      | 46.0  | No   | Ramp Slope (%)              | 8.5   |
|                                         | No                     | Ramp Width (in)       | 42.0  | No   | Ramp XSlope (%)             | 5.9   |
|                                         | N/A                    | Flare Type LT         | N/A   | N/A  | Flare Type RT               | N/A   |
|                                         | N/A                    | Flare Slope LT (%)    | N/A   | N/A  | Flare Slope RT (%)          | N/A   |
|                                         | N/A                    | Flare Traversable LT? | N/A   | N/A  | Flare Traversable RT?       | N/A   |
|                                         | N/A                    | Landing Length (in)   | N/A   | N/A  | DWS Provided?               | N/A   |
|                                         | N/A                    | Landing Width (in)    | N/A   | N/A  | DWS Contrast?               | N/A   |
|                                         | N/A                    | Landing Slope (%)     | N/A   | N/A  | DWS Length (in)             | N/A   |
|                                         | N/A                    | Landing X Slope (%)   | N/A   | N/A  | DWS Full Width?             | N/A   |
|                                         | N/A                    | Landing Curb? (Y/N)   | N/A   | N/A  | DWS Offset (in)             | N/A   |
|                                         | N/A                    | Shared Landing?       | N/A   |      |                             |       |
|                                         | N/A                    | Gutter Ponding?       | N/A   | N/A  | Gutter Slope (%)            | N/A   |
|                                         | N/A                    | Gutter Lip Ht (in)    | N/A   | N/A  | Gutter X Slope (%)          | N/A   |
|                                         | N/A                    | Painted X Walk1?      | No    | N/A  | Painted X Walk2?            | No    |
|                                         |                        | X Walk 1 Direction    | To NW |      | X Walk 2 Direction          | To SW |
|                                         | N/A                    | X Walk 1 Width (in)   | N/A   | N/A  | X Walk 2 Width (in)         | N/A   |
|                                         |                        | X Walk 1 Slope (%)    | 1.1   |      | X Walk 2 Slope (%)          | 3.4   |
|                                         |                        | X Walk 1 X Slope (%)  | 7.5   |      | X Walk 2 X Slope (%)        | 0.5   |
|                                         | N/A                    | Ramp inside XWalk1?   | N/A   | N/A  | Ramp inside XWalk2?         | N/A   |
|                                         |                        | Road Slope (%)        | 6.1   | N/A  | Clear Space?                | N/A   |
|                                         |                        | Road X Slope (%)      | 5.5   | N/A  | Clear Space to XWalk (in)   | N/A   |
|                                         | N/A                    | Any Obstructions?     | N/A   | N/A  | Storm Grate/Utility Hazard? | N/A   |
|                                         |                        | Obstruction Type      |       |      | Storm Grate/Utility Type    |       |
|                                         |                        |                       | N/A   |      |                             | N/A   |
|                                         |                        |                       |       | Yes  | Surface Condition? (G/P)    | Good  |
|                                         |                        | ALC: NO C             |       |      |                             |       |