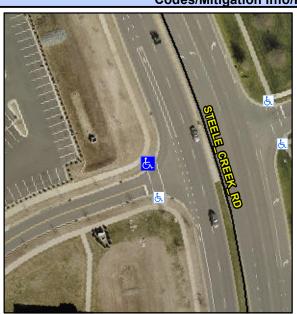

## **Access Compliance Report Public Rights-of-Way** (Curb Ramps)

Intersection ID: 10038802 Main Street: STEELE CREEK RD **Cross Street: N/A** Location: NW **Overall Compliance: No Severity Score:** ADA ID: 540EC55EDC71 Ramp Type: PerpDiag Initial Pass/Fail: Fail 25

**Codes/Mitigation Info/Possible Solution** 

Street 1 Name Stop Condition-Street 2 Street 2 Name Stop Condition-Street 1

**ENTRANCE** StopSign STELE CREEK RD None

Possible Solutions: Remove & Replace Curb Ramp With Two New Directional Ramps or Equivalent.