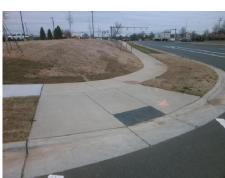

Surveyor Notes: N/A

PROW/ADA:

Total Cost:

R304.2.2, R304.5.3

3200.00

| Field Measurements/Component Compliance |                       |       |                        |                             |      |
|-----------------------------------------|-----------------------|-------|------------------------|-----------------------------|------|
| Compliance Description                  |                       | Data  | Compliance Description |                             | Data |
| N/A                                     | Ramp Length (in)      | 95.0  | No                     | Ramp Slope (%)              | 8.5  |
| Yes                                     | Ramp Width (in)       | 48.0  | No                     | Ramp XSlope (%)             | 5.5  |
| N/A                                     | Flare Type LT         | N/A   | N/A                    | Flare Type RT               | N/A  |
| N/A                                     | Flare Slope LT (%)    | N/A   | N/A                    | Flare Slope RT (%)          | N/A  |
| N/A                                     | Flare Traversable LT? | N/A   | N/A                    | Flare Traversable RT?       | N/A  |
| N/A                                     | Landing Length (in)   | N/A   | N/A                    | DWS Provided?               | N/A  |
| N/A                                     | Landing Width (in)    | N/A   | N/A                    | DWS Contrast?               | N/A  |
| N/A                                     | Landing Slope (%)     | N/A   | N/A                    | DWS Length (in)             | N/A  |
| N/A                                     | Landing X Slope (%)   | N/A   | N/A                    | DWS Full Width?             | N/A  |
| N/A                                     | Landing Curb? (Y/N)   | N/A   | N/A                    | DWS Offset (in)             | N/A  |
| N/A                                     | Shared Landing?       | N/A   |                        |                             |      |
| N/A                                     | Gutter Ponding?       | N/A   | N/A                    | Gutter Slope (%)            | N/A  |
| N/A                                     | Gutter Lip Ht (in)    | N/A   | N/A                    | Gutter X Slope (%)          | N/A  |
| N/A                                     | Painted X Walk1?      | Yes   | N/A                    | Painted X Walk2?            | No   |
|                                         | X Walk 1 Direction    | To S  |                        | X Walk 2 Direction          | To E |
| N/A                                     | X Walk 1 Width (in)   | 112.0 | N/A                    | X Walk 2 Width (in)         | N/A  |
|                                         | X Walk 1 Slope (%)    | 1.3   |                        | X Walk 2 Slope (%)          | 3.0  |
|                                         | X Walk 1 X Slope (%)  | 6.5   |                        | X Walk 2 X Slope (%)        | 2.8  |
| N/A                                     | Ramp inside XWalk1?   | Yes   | N/A                    | Ramp inside XWalk2?         | N/A  |
|                                         | Road Slope (%)        | 2.3   | N/A                    | Clear Space?                | N/A  |
|                                         | Road X Slope (%)      | 4.0   | N/A                    | Clear Space to XWalk (in)   | N/A  |
| N/A                                     | Any Obstructions?     | N/A   | N/A                    | Storm Grate/Utility Hazard? | N/A  |
|                                         | Obstruction Type      |       |                        | Storm Grate/Utility Type    |      |
|                                         |                       | N/A   |                        |                             | N/A  |
|                                         |                       |       | Yes                    | Surface Condition? (G/P)    | Good |