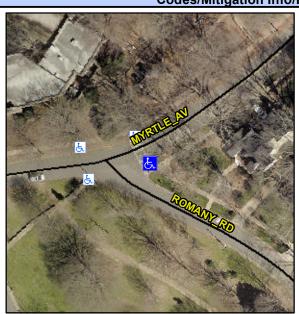

## **Access Compliance Report Public Rights-of-Way** (Curb Ramps)

Intersection ID: 14215 Main Street: MYRTLE\_AV **Cross Street: ROMANY RD** Location: SE ADA ID: 54142CA9D842 Ramp Type: PerpDiag Initial Pass/Fail: Fail **Overall Compliance: No Severity Score:** 12.5

## Field Measurements/Component Compliance

Street 1 Name Stop Condition-Street 2 Street 2 Name

Possible Solutions: Remove & Replace Curb Ramp With Two New Directional Ramps or Equivalent.

Surveyor Notes:

N/A

PROW/ADA:

R304.5.3

**MYRTLE AV** None **ROMANY RD** Stop Condition-Street 1 StopSign

> Total Cost: 3200.00

| Comp | Compliance Description |       | Compliance Description |                             | Data |
|------|------------------------|-------|------------------------|-----------------------------|------|
| N/A  | Ramp Length (in)       | 96.0  | Yes                    | Ramp Slope (%)              | 5.2  |
| Yes  | Ramp Width (in)        | 120.0 | No                     | Ramp XSlope (%)             | 5.6  |
| N/A  | Flare Type LT          | N/A   | N/A                    | Flare Type RT               | N/A  |
| N/A  | Flare Slope LT (%)     | N/A   | N/A                    | Flare Slope RT (%)          | N/A  |
| N/A  | Flare Traversable LT?  | N/A   | N/A                    | Flare Traversable RT?       | N/A  |
| N/A  | Landing Length (in)    | N/A   | N/A                    | DWS Provided?               | N/A  |
| N/A  | Landing Width (in)     | N/A   | N/A                    | DWS Contrast?               | N/A  |
| N/A  | Landing Slope (%)      | N/A   | N/A                    | DWS Length (in)             | N/A  |
| N/A  | Landing X Slope (%)    | N/A   | N/A                    | DWS Full Width?             | N/A  |
| N/A  | Landing Curb? (Y/N)    | N/A   | N/A                    | DWS Offset (in)             | N/A  |
| N/A  | Shared Landing?        | N/A   |                        |                             |      |
| N/A  | Gutter Ponding?        | N/A   | N/A                    | Gutter Slope (%)            | N/A  |
| N/A  | Gutter Lip Ht (in)     | N/A   | N/A                    | Gutter X Slope (%)          | N/A  |
| N/A  | Painted X Walk1?       | Yes   | N/A                    | Painted X Walk2?            | No   |
|      | X Walk 1 Direction     | To N  |                        | X Walk 2 Direction          | To W |
| N/A  | X Walk 1 Width (in)    | 109.0 | N/A                    | X Walk 2 Width (in)         | N/A  |
|      | X Walk 1 Slope (%)     | 7.1   |                        | X Walk 2 Slope (%)          | 0.0  |
|      | X Walk 1 X Slope (%)   | 1.8   |                        | X Walk 2 X Slope (%)        | 1.9  |
| N/A  | Ramp inside XWalk1?    | Yes   | N/A                    | Ramp inside XWalk2?         | N/A  |
|      | Road Slope (%)         | 3.3   | N/A                    | Clear Space?                | N/A  |
|      | Road X Slope (%)       | 1.5   | N/A                    | Clear Space to XWalk (in)   | N/A  |
| N/A  | Any Obstructions?      | N/A   | N/A                    | Storm Grate/Utility Hazard? | N/A  |
|      | Obstruction Type       |       |                        | Storm Grate/Utility Type    |      |
|      |                        | N/A   | l                      |                             | N/A  |