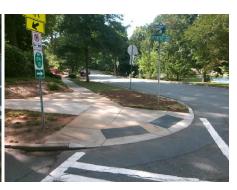

## **Access Compliance Report Public Rights-of-Way** (Curb Ramps)

Intersection ID: 14215 Main Street: MYRTLE\_AV **Cross Street: ROMANY RD** Location: SE ADA ID: 54142CA9D842 Ramp Type: PerpDiag Initial Pass/Fail: Fail **Overall Compliance: No Severity Score:** 12.5

## Field Measurements/Component Compliance

Street 1 Name Stop Condition-Street 2 Street 2 Name

Possible Solutions: Remove & Replace Curb Ramp With Two New Directional Ramps or Equivalent.

Surveyor Notes:

N/A

PROW/ADA:

R304.5.3

**MYRTLE AV** None **ROMANY RD** Stop Condition-Street 1 StopSign

> Total Cost: 3200.00

| Comp | Compliance Description |       | Compliance Description |                             | Data |
|------|------------------------|-------|------------------------|-----------------------------|------|
| N/A  | Ramp Length (in)       | 96.0  | Yes                    | Ramp Slope (%)              | 5.2  |
| Yes  | Ramp Width (in)        | 120.0 | No                     | Ramp XSlope (%)             | 5.6  |
| N/A  | Flare Type LT          | N/A   | N/A                    | Flare Type RT               | N/A  |
| N/A  | Flare Slope LT (%)     | N/A   | N/A                    | Flare Slope RT (%)          | N/A  |
| N/A  | Flare Traversable LT?  | N/A   | N/A                    | Flare Traversable RT?       | N/A  |
| N/A  | Landing Length (in)    | N/A   | N/A                    | DWS Provided?               | N/A  |
| N/A  | Landing Width (in)     | N/A   | N/A                    | DWS Contrast?               | N/A  |
| N/A  | Landing Slope (%)      | N/A   | N/A                    | DWS Length (in)             | N/A  |
| N/A  | Landing X Slope (%)    | N/A   | N/A                    | DWS Full Width?             | N/A  |
| N/A  | Landing Curb? (Y/N)    | N/A   | N/A                    | DWS Offset (in)             | N/A  |
| N/A  | Shared Landing?        | N/A   |                        |                             |      |
| N/A  | Gutter Ponding?        | N/A   | N/A                    | Gutter Slope (%)            | N/A  |
| N/A  | Gutter Lip Ht (in)     | N/A   | N/A                    | Gutter X Slope (%)          | N/A  |
| N/A  | Painted X Walk1?       | Yes   | N/A                    | Painted X Walk2?            | No   |
|      | X Walk 1 Direction     | To N  |                        | X Walk 2 Direction          | To W |
| N/A  | X Walk 1 Width (in)    | 109.0 | N/A                    | X Walk 2 Width (in)         | N/A  |
|      | X Walk 1 Slope (%)     | 7.1   |                        | X Walk 2 Slope (%)          | 0.0  |
|      | X Walk 1 X Slope (%)   | 1.8   |                        | X Walk 2 X Slope (%)        | 1.9  |
| N/A  | Ramp inside XWalk1?    | Yes   | N/A                    | Ramp inside XWalk2?         | N/A  |
|      | Road Slope (%)         | 3.3   | N/A                    | Clear Space?                | N/A  |
|      | Road X Slope (%)       | 1.5   | N/A                    | Clear Space to XWalk (in)   | N/A  |
| N/A  | Any Obstructions?      | N/A   | N/A                    | Storm Grate/Utility Hazard? | N/A  |
|      | Obstruction Type       |       |                        | Storm Grate/Utility Type    |      |
|      |                        | N/A   | l                      |                             | N/A  |