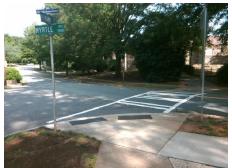

## **Access Compliance Report Public Rights-of-Way** (Curb Ramps)

Intersection ID: 14215 Main Street: MYRTLE\_AV **Cross Street: ROMANY RD** Location: SE ADA ID: 54142CA9D842 Ramp Type: PerpDiag Initial Pass/Fail: Fail **Overall Compliance: No Severity Score:** 12.5

## Field Measurements/Component Compliance

Street 1 Name Stop Condition-Street 2 Street 2 Name

Possible Solutions: Remove & Replace Curb Ramp With Two New Directional Ramps or Equivalent.

Surveyor Notes:

N/A

PROW/ADA:

R304.5.3

**MYRTLE AV** None **ROMANY RD** Stop Condition-Street 1 StopSign

> Total Cost: 3200.00

| Comp | Compliance Description |       | Compliance Description |                             | Data |
|------|------------------------|-------|------------------------|-----------------------------|------|
| N/A  | Ramp Length (in)       | 96.0  | Yes                    | Ramp Slope (%)              | 5.2  |
| Yes  | Ramp Width (in)        | 120.0 | No                     | Ramp XSlope (%)             | 5.6  |
| N/A  | Flare Type LT          | N/A   | N/A                    | Flare Type RT               | N/A  |
| N/A  | Flare Slope LT (%)     | N/A   | N/A                    | Flare Slope RT (%)          | N/A  |
| N/A  | Flare Traversable LT?  | N/A   | N/A                    | Flare Traversable RT?       | N/A  |
| N/A  | Landing Length (in)    | N/A   | N/A                    | DWS Provided?               | N/A  |
| N/A  | Landing Width (in)     | N/A   | N/A                    | DWS Contrast?               | N/A  |
| N/A  | Landing Slope (%)      | N/A   | N/A                    | DWS Length (in)             | N/A  |
| N/A  | Landing X Slope (%)    | N/A   | N/A                    | DWS Full Width?             | N/A  |
| N/A  | Landing Curb? (Y/N)    | N/A   | N/A                    | DWS Offset (in)             | N/A  |
| N/A  | Shared Landing?        | N/A   |                        |                             |      |
| N/A  | Gutter Ponding?        | N/A   | N/A                    | Gutter Slope (%)            | N/A  |
| N/A  | Gutter Lip Ht (in)     | N/A   | N/A                    | Gutter X Slope (%)          | N/A  |
| N/A  | Painted X Walk1?       | Yes   | N/A                    | Painted X Walk2?            | No   |
|      | X Walk 1 Direction     | To N  |                        | X Walk 2 Direction          | To W |
| N/A  | X Walk 1 Width (in)    | 109.0 | N/A                    | X Walk 2 Width (in)         | N/A  |
|      | X Walk 1 Slope (%)     | 7.1   |                        | X Walk 2 Slope (%)          | 0.0  |
|      | X Walk 1 X Slope (%)   | 1.8   |                        | X Walk 2 X Slope (%)        | 1.9  |
| N/A  | Ramp inside XWalk1?    | Yes   | N/A                    | Ramp inside XWalk2?         | N/A  |
|      | Road Slope (%)         | 3.3   | N/A                    | Clear Space?                | N/A  |
|      | Road X Slope (%)       | 1.5   | N/A                    | Clear Space to XWalk (in)   | N/A  |
| N/A  | Any Obstructions?      | N/A   | N/A                    | Storm Grate/Utility Hazard? | N/A  |
|      | Obstruction Type       |       |                        | Storm Grate/Utility Type    |      |
|      |                        | N/A   | l                      |                             | N/A  |