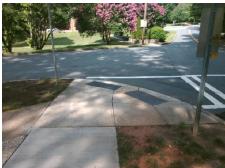

## **Access Compliance Report Public Rights-of-Way** (Curb Ramps)

Intersection ID: 14215 Main Street: MYRTLE\_AV **Cross Street: ROMANY RD** Location: SE ADA ID: 54142CA9D842 Ramp Type: PerpDiag Initial Pass/Fail: Fail **Overall Compliance: No Severity Score:** 12.5

## Field Measurements/Component Compliance

Street 1 Name Stop Condition-Street 2 Street 2 Name

Possible Solutions: Remove & Replace Curb Ramp With Two New Directional Ramps or Equivalent.

Surveyor Notes:

N/A

PROW/ADA:

R304.5.3

**MYRTLE AV** None **ROMANY RD** Stop Condition-Street 1 StopSign

> Total Cost: 3200.00

| Comp | Compliance Description |       | Compliance Description |                             | Data |
|------|------------------------|-------|------------------------|-----------------------------|------|
| N/A  | Ramp Length (in)       | 96.0  | Yes                    | Ramp Slope (%)              | 5.2  |
| Yes  | Ramp Width (in)        | 120.0 | No                     | Ramp XSlope (%)             | 5.6  |
| N/A  | Flare Type LT          | N/A   | N/A                    | Flare Type RT               | N/A  |
| N/A  | Flare Slope LT (%)     | N/A   | N/A                    | Flare Slope RT (%)          | N/A  |
| N/A  | Flare Traversable LT?  | N/A   | N/A                    | Flare Traversable RT?       | N/A  |
| N/A  | Landing Length (in)    | N/A   | N/A                    | DWS Provided?               | N/A  |
| N/A  | Landing Width (in)     | N/A   | N/A                    | DWS Contrast?               | N/A  |
| N/A  | Landing Slope (%)      | N/A   | N/A                    | DWS Length (in)             | N/A  |
| N/A  | Landing X Slope (%)    | N/A   | N/A                    | DWS Full Width?             | N/A  |
| N/A  | Landing Curb? (Y/N)    | N/A   | N/A                    | DWS Offset (in)             | N/A  |
| N/A  | Shared Landing?        | N/A   |                        |                             |      |
| N/A  | Gutter Ponding?        | N/A   | N/A                    | Gutter Slope (%)            | N/A  |
| N/A  | Gutter Lip Ht (in)     | N/A   | N/A                    | Gutter X Slope (%)          | N/A  |
| N/A  | Painted X Walk1?       | Yes   | N/A                    | Painted X Walk2?            | No   |
|      | X Walk 1 Direction     | To N  |                        | X Walk 2 Direction          | To W |
| N/A  | X Walk 1 Width (in)    | 109.0 | N/A                    | X Walk 2 Width (in)         | N/A  |
|      | X Walk 1 Slope (%)     | 7.1   |                        | X Walk 2 Slope (%)          | 0.0  |
|      | X Walk 1 X Slope (%)   | 1.8   |                        | X Walk 2 X Slope (%)        | 1.9  |
| N/A  | Ramp inside XWalk1?    | Yes   | N/A                    | Ramp inside XWalk2?         | N/A  |
|      | Road Slope (%)         | 3.3   | N/A                    | Clear Space?                | N/A  |
|      | Road X Slope (%)       | 1.5   | N/A                    | Clear Space to XWalk (in)   | N/A  |
| N/A  | Any Obstructions?      | N/A   | N/A                    | Storm Grate/Utility Hazard? | N/A  |
|      | Obstruction Type       |       |                        | Storm Grate/Utility Type    |      |
|      |                        | N/A   | l                      |                             | N/A  |