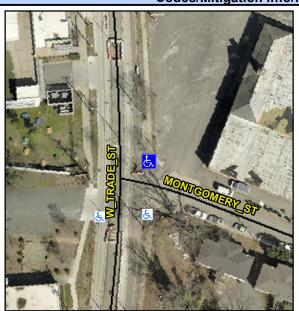

## **Access Compliance Report Public Rights-of-Way** (Curb Ramps)

Intersection ID: 10906 Main Street: W TRADE ST **Cross Street: MONTGOMERY ST** Location: ADA ID: 5418B0F6A538 Ramp Type: PerpDiag Initial Pass/Fail: Fail **Overall Compliance: No** Severity Score: 21.25

## Field Measurements/Component Compliance

Street 1 Name Stop Condition-Street 2 Street 2 Name Stop Condition-Street 1 Surveyor Notes:

**MONTGOMERY ST** StopSign W TRADE ST None

Possible Solutions: Remove & Replace Curb Ramp With Two New Directional Ramps or Equivalent.