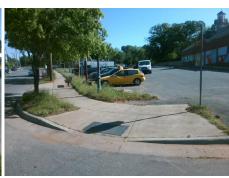

## Field Measurements/Component Compliance

Street 1 Name Stop Condition-Street 2 Street 2 Name Stop Condition-Street 1 Surveyor Notes:

**MONTGOMERY ST** StopSign W TRADE ST None

Possible Solutions: Remove & Replace Curb Ramp With Two New Directional Ramps or Equivalent.

N/A

PROW/ADA:

R304.5.1, R304.2.2

Total Cost:

3200.00

| Field Measurements/Component Compilance |                       |      |                        |                             |      |
|-----------------------------------------|-----------------------|------|------------------------|-----------------------------|------|
| Compliance Description                  |                       | Data | Compliance Description |                             | Data |
| N/A                                     | Ramp Length (in)      | 67.0 | No                     | Ramp Slope (%)              | 9.7  |
| No                                      | Ramp Width (in)       | 45.0 | Yes                    | Ramp XSlope (%)             | 0.6  |
| N/A                                     | Flare Type LT         | N/A  | N/A                    | Flare Type RT               | N/A  |
| N/A                                     | Flare Slope LT (%)    | N/A  | N/A                    | Flare Slope RT (%)          | N/A  |
| N/A                                     | Flare Traversable LT? | N/A  | N/A                    | Flare Traversable RT?       | N/A  |
| N/A                                     | Landing Length (in)   | N/A  | N/A                    | DWS Provided?               | N/A  |
| N/A                                     | Landing Width (in)    | N/A  | N/A                    | DWS Contrast?               | N/A  |
| N/A                                     | Landing Slope (%)     | N/A  | N/A                    | DWS Length (in)             | N/A  |
| N/A                                     | Landing X Slope (%)   | N/A  | N/A                    | DWS Full Width?             | N/A  |
| N/A                                     | Landing Curb? (Y/N)   | N/A  | N/A                    | DWS Offset (in)             | N/A  |
| N/A                                     | Shared Landing?       | N/A  |                        |                             |      |
| N/A                                     | Gutter Ponding?       | N/A  | N/A                    | Gutter Slope (%)            | N/A  |
| N/A                                     | Gutter Lip Ht (in)    | 0.5  | N/A                    | Gutter X Slope (%)          | N/A  |
| N/A                                     | Painted X Walk1?      | No   | N/A                    | Painted X Walk2?            | No   |
|                                         | X Walk 1 Direction    | To S |                        | X Walk 2 Direction          | To E |
| N/A                                     | X Walk 1 Width (in)   | N/A  | N/A                    | X Walk 2 Width (in)         | N/A  |
|                                         | X Walk 1 Slope (%)    | 2.1  |                        | X Walk 2 Slope (%)          | 3.7  |
|                                         | X Walk 1 X Slope (%)  | 2.0  |                        | X Walk 2 X Slope (%)        | 0.9  |
| N/A                                     | Ramp inside XWalk1?   | N/A  | N/A                    | Ramp inside XWalk2?         | N/A  |
|                                         | Road Slope (%)        | 0.0  | N/A                    | Clear Space?                | N/A  |
|                                         | Road X Slope (%)      | 4.3  | N/A                    | Clear Space to XWalk (in)   | N/A  |
| N/A                                     | Any Obstructions?     | N/A  | N/A                    | Storm Grate/Utility Hazard? | N/A  |
|                                         | Obstruction Type      |      |                        | Storm Grate/Utility Type    |      |
|                                         |                       | N/A  |                        |                             | N/A  |
|                                         |                       |      | Yes                    | Surface Condition? (G/P)    | Good |