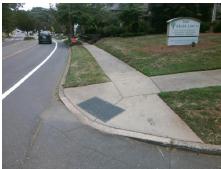

## Access Compliance Report Public Rights-of-Way (Curb Ramps)

N/A

Good

Surface Condition? (G/P)

Intersection ID: 15580 Main Street: ASHEVILLE\_PL Cross Street: EAST\_BV Location: SW

ADA ID: 541B5097706E Ramp Type: PerpDiag Initial Pass/Fail: Fail Overall Compliance: No Severity Score: 25

## Field Measurements/Component Compliance

Street 1 Name
Stop Condition-Street 2
Street 2 Name
Stop Condition-Street 1

EAST BV None ASHEVILLE PL StopSign Possible Solutions:

Remove & Replace Curb Ramp With Two New Directional Ramps or Equivalent.

Surveyor Notes:

N/A

PROW/ADA:

Not Found, R304.2.2

Total Cost: \$ 3200.00

| r leid Measurements/Component Compnance |     |                       |                        |     |                             |      |
|-----------------------------------------|-----|-----------------------|------------------------|-----|-----------------------------|------|
| Compliance Description                  |     | Data                  | Compliance Description |     | Data                        |      |
|                                         | N/A | Ramp Length (in)      | 45.0                   | No  | Ramp Slope (%)              | 15.3 |
|                                         | Yes | Ramp Width (in)       | 48.0                   | Yes | Ramp XSlope (%)             | 1.1  |
|                                         | N/A | Flare Type LT         | N/A                    | N/A | Flare Type RT               | N/A  |
|                                         | N/A | Flare Slope LT (%)    | N/A                    | N/A | Flare Slope RT (%)          | N/A  |
|                                         | N/A | Flare Traversable LT? | N/A                    | N/A | Flare Traversable RT?       | N/A  |
|                                         | N/A | Landing Length (in)   | N/A                    | N/A | DWS Provided?               | N/A  |
|                                         | N/A | Landing Width (in)    | N/A                    | N/A | DWS Contrast?               | N/A  |
|                                         | N/A | Landing Slope (%)     | N/A                    | N/A | DWS Length (in)             | N/A  |
|                                         | N/A | Landing X Slope (%)   | N/A                    | N/A | DWS Full Width?             | N/A  |
|                                         | N/A | Landing Curb? (Y/N)   | N/A                    | N/A | DWS Offset (in)             | N/A  |
|                                         | N/A | Shared Landing?       | N/A                    |     |                             |      |
|                                         | N/A | Gutter Ponding?       | N/A                    | N/A | Gutter Slope (%)            | N/A  |
|                                         | N/A | Gutter Lip Ht (in)    | N/A                    | N/A | Gutter X Slope (%)          | N/A  |
|                                         | N/A | Painted X Walk1?      | No                     | N/A | Painted X Walk2?            | No   |
|                                         |     | X Walk 1 Direction    | To E                   |     | X Walk 2 Direction          | To N |
|                                         | N/A | X Walk 1 Width (in)   | N/A                    | N/A | X Walk 2 Width (in)         | N/A  |
|                                         |     | X Walk 1 Slope (%)    | 1.3                    |     | X Walk 2 Slope (%)          | 8.2  |
|                                         |     | X Walk 1 X Slope (%)  | 2.6                    |     | X Walk 2 X Slope (%)        | 0.6  |
|                                         | N/A | Ramp inside XWalk1?   | N/A                    | N/A | Ramp inside XWalk2?         | N/A  |
|                                         |     | Road Slope (%)        | 2.7                    | N/A | Clear Space?                | N/A  |
|                                         |     | Road X Slope (%)      | 5.8                    | N/A | Clear Space to XWalk (in)   | N/A  |
|                                         | N/A | Any Obstructions?     | N/A                    | N/A | Storm Grate/Utility Hazard? | N/A  |
|                                         |     | Obstruction Type      |                        |     | Storm Grate/Utility Type    |      |
|                                         |     |                       |                        |     |                             |      |