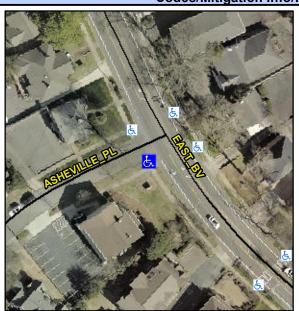

## Access Compliance Report Public Rights-of-Way (Curb Ramps)

N/A

Good

Surface Condition? (G/P)

Intersection ID: 15580 Main Street: ASHEVILLE\_PL Cross Street: EAST\_BV Location: SW

ADA ID: 541B5097706E Ramp Type: PerpDiag Initial Pass/Fail: Fail Overall Compliance: No Severity Score: 25

## Field Measurements/Component Compliance

Street 1 Name
Stop Condition-Street 2
Street 2 Name
Stop Condition-Street 1

EAST BV None ASHEVILLE PL StopSign Possible Solutions:

Remove & Replace Curb Ramp With Two New Directional Ramps or Equivalent.