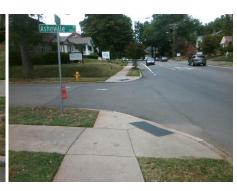

## Access Compliance Report Public Rights-of-Way (Curb Ramps)

N/A

Good

Surface Condition? (G/P)

Intersection ID: 15580 Main Street: ASHEVILLE\_PL Cross Street: EAST\_BV Location: SW

ADA ID: 541B5097706E Ramp Type: PerpDiag Initial Pass/Fail: Fail Overall Compliance: No Severity Score: 25

## Field Measurements/Component Compliance

Street 1 Name
Stop Condition-Street 2
Street 2 Name
Stop Condition-Street 1

EAST BV None ASHEVILLE PL StopSign Possible Solutions:

Remove & Replace Curb Ramp With Two New Directional Ramps or Equivalent.

Surveyor Notes:

N/A

PROW/ADA:

Not Found, R304.2.2

Total Cost: \$ 3200.00

| r leid Measurements/Component Compnance |     |                       |                        |     |                             |      |
|-----------------------------------------|-----|-----------------------|------------------------|-----|-----------------------------|------|
| Compliance Description                  |     | Data                  | Compliance Description |     | Data                        |      |
|                                         | N/A | Ramp Length (in)      | 45.0                   | No  | Ramp Slope (%)              | 15.3 |
|                                         | Yes | Ramp Width (in)       | 48.0                   | Yes | Ramp XSlope (%)             | 1.1  |
|                                         | N/A | Flare Type LT         | N/A                    | N/A | Flare Type RT               | N/A  |
|                                         | N/A | Flare Slope LT (%)    | N/A                    | N/A | Flare Slope RT (%)          | N/A  |
|                                         | N/A | Flare Traversable LT? | N/A                    | N/A | Flare Traversable RT?       | N/A  |
|                                         | N/A | Landing Length (in)   | N/A                    | N/A | DWS Provided?               | N/A  |
|                                         | N/A | Landing Width (in)    | N/A                    | N/A | DWS Contrast?               | N/A  |
|                                         | N/A | Landing Slope (%)     | N/A                    | N/A | DWS Length (in)             | N/A  |
|                                         | N/A | Landing X Slope (%)   | N/A                    | N/A | DWS Full Width?             | N/A  |
|                                         | N/A | Landing Curb? (Y/N)   | N/A                    | N/A | DWS Offset (in)             | N/A  |
|                                         | N/A | Shared Landing?       | N/A                    |     |                             |      |
|                                         | N/A | Gutter Ponding?       | N/A                    | N/A | Gutter Slope (%)            | N/A  |
|                                         | N/A | Gutter Lip Ht (in)    | N/A                    | N/A | Gutter X Slope (%)          | N/A  |
|                                         | N/A | Painted X Walk1?      | No                     | N/A | Painted X Walk2?            | No   |
|                                         |     | X Walk 1 Direction    | To E                   |     | X Walk 2 Direction          | To N |
|                                         | N/A | X Walk 1 Width (in)   | N/A                    | N/A | X Walk 2 Width (in)         | N/A  |
|                                         |     | X Walk 1 Slope (%)    | 1.3                    |     | X Walk 2 Slope (%)          | 8.2  |
|                                         |     | X Walk 1 X Slope (%)  | 2.6                    |     | X Walk 2 X Slope (%)        | 0.6  |
|                                         | N/A | Ramp inside XWalk1?   | N/A                    | N/A | Ramp inside XWalk2?         | N/A  |
|                                         |     | Road Slope (%)        | 2.7                    | N/A | Clear Space?                | N/A  |
|                                         |     | Road X Slope (%)      | 5.8                    | N/A | Clear Space to XWalk (in)   | N/A  |
|                                         | N/A | Any Obstructions?     | N/A                    | N/A | Storm Grate/Utility Hazard? | N/A  |
|                                         |     | Obstruction Type      |                        |     | Storm Grate/Utility Type    |      |
|                                         |     |                       |                        |     |                             |      |