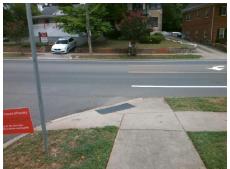

## Access Compliance Report Public Rights-of-Way (Curb Ramps)

N/A

Good

Surface Condition? (G/P)

Intersection ID: 15580 Main Street: ASHEVILLE\_PL Cross Street: EAST\_BV Location: SW

ADA ID: 541B5097706E Ramp Type: PerpDiag Initial Pass/Fail: Fail Overall Compliance: No Severity Score: 25

## Field Measurements/Component Compliance

Street 1 Name
Stop Condition-Street 2
Street 2 Name
Stop Condition-Street 1

EAST BV None ASHEVILLE PL StopSign Possible Solutions:

Remove & Replace Curb Ramp With Two New Directional Ramps or Equivalent.

Surveyor Notes:

N/A

PROW/ADA:

Not Found, R304.2.2

Total Cost: \$ 3200.00

| r leid Measurements/Component Compnance |     |                       |                        |     |                             |      |
|-----------------------------------------|-----|-----------------------|------------------------|-----|-----------------------------|------|
| Compliance Description                  |     | Data                  | Compliance Description |     | Data                        |      |
|                                         | N/A | Ramp Length (in)      | 45.0                   | No  | Ramp Slope (%)              | 15.3 |
|                                         | Yes | Ramp Width (in)       | 48.0                   | Yes | Ramp XSlope (%)             | 1.1  |
|                                         | N/A | Flare Type LT         | N/A                    | N/A | Flare Type RT               | N/A  |
|                                         | N/A | Flare Slope LT (%)    | N/A                    | N/A | Flare Slope RT (%)          | N/A  |
|                                         | N/A | Flare Traversable LT? | N/A                    | N/A | Flare Traversable RT?       | N/A  |
|                                         | N/A | Landing Length (in)   | N/A                    | N/A | DWS Provided?               | N/A  |
|                                         | N/A | Landing Width (in)    | N/A                    | N/A | DWS Contrast?               | N/A  |
|                                         | N/A | Landing Slope (%)     | N/A                    | N/A | DWS Length (in)             | N/A  |
|                                         | N/A | Landing X Slope (%)   | N/A                    | N/A | DWS Full Width?             | N/A  |
|                                         | N/A | Landing Curb? (Y/N)   | N/A                    | N/A | DWS Offset (in)             | N/A  |
|                                         | N/A | Shared Landing?       | N/A                    |     |                             |      |
|                                         | N/A | Gutter Ponding?       | N/A                    | N/A | Gutter Slope (%)            | N/A  |
|                                         | N/A | Gutter Lip Ht (in)    | N/A                    | N/A | Gutter X Slope (%)          | N/A  |
|                                         | N/A | Painted X Walk1?      | No                     | N/A | Painted X Walk2?            | No   |
|                                         |     | X Walk 1 Direction    | To E                   |     | X Walk 2 Direction          | To N |
|                                         | N/A | X Walk 1 Width (in)   | N/A                    | N/A | X Walk 2 Width (in)         | N/A  |
|                                         |     | X Walk 1 Slope (%)    | 1.3                    |     | X Walk 2 Slope (%)          | 8.2  |
|                                         |     | X Walk 1 X Slope (%)  | 2.6                    |     | X Walk 2 X Slope (%)        | 0.6  |
|                                         | N/A | Ramp inside XWalk1?   | N/A                    | N/A | Ramp inside XWalk2?         | N/A  |
|                                         |     | Road Slope (%)        | 2.7                    | N/A | Clear Space?                | N/A  |
|                                         |     | Road X Slope (%)      | 5.8                    | N/A | Clear Space to XWalk (in)   | N/A  |
|                                         | N/A | Any Obstructions?     | N/A                    | N/A | Storm Grate/Utility Hazard? | N/A  |
|                                         |     | Obstruction Type      |                        |     | Storm Grate/Utility Type    |      |
|                                         |     |                       |                        |     |                             |      |