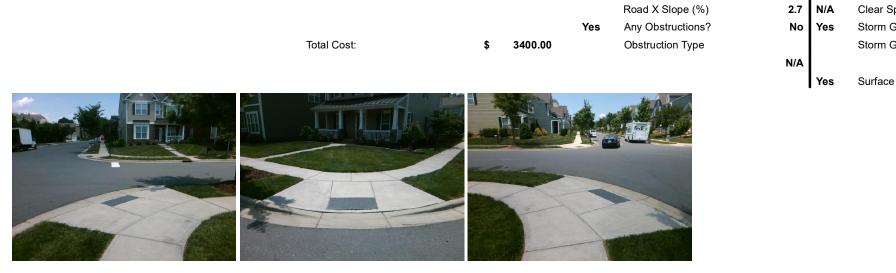

## Access Compliance Report Public Rights-of-Way (Curb Ramps)

| Intersection ID: 49292 Main Street: ROYAL_WINCHESTER_DR                   |                     |                                                                                                | Cross   | oss Street: CHAMBERLIN_RD                    |                       |        |                             | Location:                   | S     |
|---------------------------------------------------------------------------|---------------------|------------------------------------------------------------------------------------------------|---------|----------------------------------------------|-----------------------|--------|-----------------------------|-----------------------------|-------|
| ADA ID: 542335A2D37A Ramp Type: PerpDiag                                  |                     |                                                                                                | Initial | itial Pass/Fail: Pass Overall Compliance: No |                       |        |                             | o Severity Score:           | 7.5   |
| Codes/Mitigation Info/Possible Solution                                   |                     |                                                                                                |         | Field Measurements/Component Compliance      |                       |        |                             |                             |       |
|                                                                           |                     | Possible Solutions:                                                                            |         | Compliance Description                       |                       | Data   | Data Compliance Description |                             | Data  |
|                                                                           |                     | Remove & Replace Curb Ramp Wi<br>Two New Directional Ramps or<br>Equivalent. Grind Gutter Lip. | With    | N/A                                          | Ramp Length (in)      | 78.0   | Yes                         | Ramp Slope (%)              | 8.0   |
|                                                                           |                     |                                                                                                | •       | Yes                                          | Ramp Width (in)       | 48.0   | Yes                         | Ramp XSlope (%)             | 0.8   |
|                                                                           |                     |                                                                                                |         | N/A                                          | Flare Type LT         | Sloped | N/A                         | Flare Type RT               | N/A   |
|                                                                           |                     |                                                                                                |         | N/A                                          | Flare Slope LT (%)    | 7.9    | Yes                         | Flare Slope RT (%)          | 6.7   |
|                                                                           |                     |                                                                                                |         | N/A                                          | Flare Traversable LT? | Yes    | N/A                         | Flare Traversable RT?       | Yes   |
| 6. 20                                                                     |                     |                                                                                                |         | No                                           | Landing Length (in)   | 41.0   | Yes                         | DWS Provided?               | Yes   |
| A Star                                                                    |                     | Surveyor Notes:                                                                                |         | Yes                                          | Landing Width (in)    | 48.0   | Yes                         | DWS Contrast?               | Yes   |
|                                                                           | t.                  | N/A                                                                                            |         | No                                           | Landing Slope (%)     | 3.9    | Yes                         | DWS Length (in)             | 24.0  |
| PROW/ADA:<br>R304.2.1, R304.2.2-Perp, R304.3.2-<br>Para, R305.2, R302.7.2 |                     |                                                                                                |         | Yes                                          | Landing X Slope (%)   | 1.5    | Yes                         | DWS Full Width?             | Yes   |
|                                                                           |                     |                                                                                                |         | N/A                                          | Landing Curb? (Y/N)   | No     | No                          | DWS Offset (in)             | 5.0   |
|                                                                           |                     |                                                                                                |         | N/A                                          | Shared Landing?       | No     |                             |                             |       |
|                                                                           |                     |                                                                                                |         | Yes                                          | Gutter Ponding?       | No     | Yes                         | Gutter Slope (%)            | 0.0   |
|                                                                           |                     |                                                                                                | 3.2-    | No                                           | Gutter Lip Ht (in)    | 0.5    | Yes                         | Gutter X Slope (%)          | 0.4   |
|                                                                           |                     |                                                                                                | -       | N/A                                          | Painted X Walk1?      | No     | N/A                         | Painted X Walk2?            | No    |
|                                                                           |                     |                                                                                                |         |                                              | X Walk 1 Direction    | To NE  |                             | X Walk 2 Direction          | To NW |
|                                                                           |                     |                                                                                                |         | N/A                                          | X Walk 1 Width (in)   | N/A    | N/A                         | X Walk 2 Width (in)         | N/A   |
| Street 1 Name                                                             | ROYAL WINCHESTER DR |                                                                                                |         |                                              | X Walk 1 Slope (%)    | 2.4    |                             | X Walk 2 Slope (%)          | 3.1   |
| Stop Condition-Street 2                                                   | StopSign            |                                                                                                |         |                                              | X Walk 1 X Slope (%)  | 2.6    |                             | X Walk 2 X Slope (%)        | 1.3   |
| Street 2 Name                                                             | CHAMBERLIN RD       |                                                                                                |         | N/A                                          | Ramp inside XWalk1?   | N/A    | N/A                         | Ramp inside XWalk2?         | N/A   |
| Stop Condition-Street 1                                                   | None                |                                                                                                |         |                                              | Road Slope (%)        | 0.7    | N/A                         | Clear Space?                | Yes   |
|                                                                           |                     |                                                                                                |         |                                              | Road X Slope (%)      | 2.7    | N/A                         | Clear Space to XWalk (in)   | N/A   |
|                                                                           |                     |                                                                                                |         | Yes                                          | Any Obstructions?     | No     | Yes                         | Storm Grate/Utility Hazard? | No    |
|                                                                           |                     | Total Cost: \$                                                                                 | 3400.00 |                                              | Obstruction Type      |        |                             | Storm Grate/Utility Type    |       |
|                                                                           |                     |                                                                                                |         |                                              |                       | N/A    |                             |                             | N/A   |