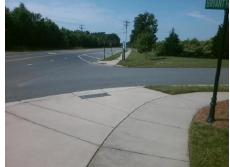

## Access Compliance Report Public Rights-of-Way (Curb Ramps)

Intersection ID: 47974Main Street: TOM\_SHORT\_RDCross Street: BRYANT\_FARMS\_RDLocation: NWADA ID: 5424010F46B5Ramp Type: PerpInitial Pass/Fail: Fail Overall Compliance: No Severity Score: 21.25

Total Cost: \$ 1850.00

| Field Measurements/Component Compliance |                       |      |      |                             |      |  |  |
|-----------------------------------------|-----------------------|------|------|-----------------------------|------|--|--|
| Compliance Description                  |                       | Data | Comp | liance Description          | Data |  |  |
| N/A                                     | Ramp Length (in)      | 94.0 | No   | Ramp Slope (%)              | 9.4  |  |  |
| No                                      | Ramp Width (in)       | 46.0 | Yes  | Ramp XSlope (%)             | 1.9  |  |  |
| N/A                                     | Flare Type LT         | N/A  | N/A  | Flare Type RT               | N/A  |  |  |
| N/A                                     | Flare Slope LT (%)    | N/A  | N/A  | Flare Slope RT (%)          | N/A  |  |  |
| N/A                                     | Flare Traversable LT? | N/A  | N/A  | Flare Traversable RT?       | N/A  |  |  |
| N/A                                     | Landing Length (in)   | N/A  | N/A  | DWS Provided?               | N/A  |  |  |
| N/A                                     | Landing Width (in)    | N/A  | N/A  | DWS Contrast?               | N/A  |  |  |
| N/A                                     | Landing Slope (%)     | N/A  | N/A  | DWS Length (in)             | N/A  |  |  |
| N/A                                     | Landing X Slope (%)   | N/A  | N/A  | DWS Full Width?             | N/A  |  |  |
| N/A                                     | Landing Curb? (Y/N)   | N/A  | N/A  | DWS Offset (in)             | N/A  |  |  |
| N/A                                     | Shared Landing?       | N/A  |      |                             |      |  |  |
| N/A                                     | Gutter Ponding?       | N/A  | N/A  | Gutter Slope (%)            | N/A  |  |  |
| N/A                                     | Gutter Lip Ht (in)    | N/A  | N/A  | Gutter X Slope (%)          | N/A  |  |  |
| N/A                                     | Painted X Walk1?      | No   | N/A  | Painted X Walk2?            | N/A  |  |  |
|                                         | X Walk 1 Direction    | To S |      | X Walk 2 Direction          | N/A  |  |  |
| N/A                                     | X Walk 1 Width (in)   | N/A  | N/A  | X Walk 2 Width (in)         | N/A  |  |  |
|                                         | X Walk 1 Slope (%)    | 1.6  |      | X Walk 2 Slope (%)          | N/A  |  |  |
|                                         | X Walk 1 X Slope (%)  | 2.6  |      | X Walk 2 X Slope (%)        | N/A  |  |  |
| N/A                                     | Ramp inside XWalk1?   | N/A  | N/A  | Ramp inside XWalk2?         | N/A  |  |  |
|                                         | Road Slope (%)        | N/A  | N/A  | Clear Space?                | N/A  |  |  |
|                                         | Road X Slope (%)      | N/A  | N/A  | Clear Space to XWalk (in)   | N/A  |  |  |
| N/A                                     | Any Obstructions?     | N/A  | N/A  | Storm Grate/Utility Hazard? | N/A  |  |  |
|                                         | Obstruction Type      |      |      | Storm Grate/Utility Type    |      |  |  |
|                                         |                       | N/A  |      |                             | N/A  |  |  |
|                                         |                       |      | Yes  | Surface Condition? (G/P)    | Good |  |  |
|                                         |                       |      |      |                             |      |  |  |