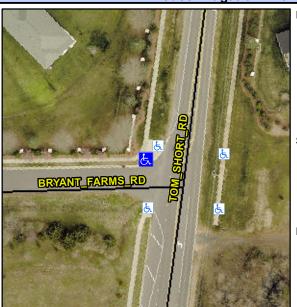

## Access Compliance Report Public Rights-of-Way (Curb Ramps)

Intersection ID: 47974Main Street: TOM\_SHORT\_RDCross Street: BRYANT\_FARMS\_RDLocation: NWADA ID: 5424010F46B5Ramp Type: PerpInitial Pass/Fail: Fail Overall Compliance: No Severity Score: 21.25