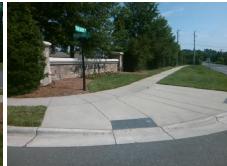

## Access Compliance Report Public Rights-of-Way (Curb Ramps)

Intersection ID: 47974Main Street: TOM\_SHORT\_RDCross Street: BRYANT\_FARMS\_RDLocation: NWADA ID: 5424010F46B5Ramp Type: PerpInitial Pass/Fail: Fail Overall Compliance: No Severity Score: 21.25

Total Cost: \$ 1850.00

| Field Measurements/Component Compliance |                       |      |      |                             |      |  |  |
|-----------------------------------------|-----------------------|------|------|-----------------------------|------|--|--|
| Compliance Description                  |                       | Data | Comp | liance Description          | Data |  |  |
| N/A                                     | Ramp Length (in)      | 94.0 | No   | Ramp Slope (%)              | 9.4  |  |  |
| No                                      | Ramp Width (in)       | 46.0 | Yes  | Ramp XSlope (%)             | 1.9  |  |  |
| N/A                                     | Flare Type LT         | N/A  | N/A  | Flare Type RT               | N/A  |  |  |
| N/A                                     | Flare Slope LT (%)    | N/A  | N/A  | Flare Slope RT (%)          | N/A  |  |  |
| N/A                                     | Flare Traversable LT? | N/A  | N/A  | Flare Traversable RT?       | N/A  |  |  |
| N/A                                     | Landing Length (in)   | N/A  | N/A  | DWS Provided?               | N/A  |  |  |
| N/A                                     | Landing Width (in)    | N/A  | N/A  | DWS Contrast?               | N/A  |  |  |
| N/A                                     | Landing Slope (%)     | N/A  | N/A  | DWS Length (in)             | N/A  |  |  |
| N/A                                     | Landing X Slope (%)   | N/A  | N/A  | DWS Full Width?             | N/A  |  |  |
| N/A                                     | Landing Curb? (Y/N)   | N/A  | N/A  | DWS Offset (in)             | N/A  |  |  |
| N/A                                     | Shared Landing?       | N/A  |      |                             |      |  |  |
| N/A                                     | Gutter Ponding?       | N/A  | N/A  | Gutter Slope (%)            | N/A  |  |  |
| N/A                                     | Gutter Lip Ht (in)    | N/A  | N/A  | Gutter X Slope (%)          | N/A  |  |  |
| N/A                                     | Painted X Walk1?      | No   | N/A  | Painted X Walk2?            | N/A  |  |  |
|                                         | X Walk 1 Direction    | To S |      | X Walk 2 Direction          | N/A  |  |  |
| N/A                                     | X Walk 1 Width (in)   | N/A  | N/A  | X Walk 2 Width (in)         | N/A  |  |  |
|                                         | X Walk 1 Slope (%)    | 1.6  |      | X Walk 2 Slope (%)          | N/A  |  |  |
|                                         | X Walk 1 X Slope (%)  | 2.6  |      | X Walk 2 X Slope (%)        | N/A  |  |  |
| N/A                                     | Ramp inside XWalk1?   | N/A  | N/A  | Ramp inside XWalk2?         | N/A  |  |  |
|                                         | Road Slope (%)        | N/A  | N/A  | Clear Space?                | N/A  |  |  |
|                                         | Road X Slope (%)      | N/A  | N/A  | Clear Space to XWalk (in)   | N/A  |  |  |
| N/A                                     | Any Obstructions?     | N/A  | N/A  | Storm Grate/Utility Hazard? | N/A  |  |  |
|                                         | Obstruction Type      |      |      | Storm Grate/Utility Type    |      |  |  |
|                                         |                       | N/A  |      |                             | N/A  |  |  |
|                                         |                       |      | Yes  | Surface Condition? (G/P)    | Good |  |  |
|                                         |                       |      |      |                             |      |  |  |