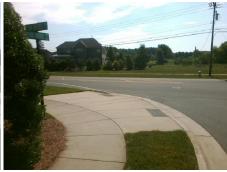

## Access Compliance Report Public Rights-of-Way (Curb Ramps)

Intersection ID: 47974Main Street: TOM\_SHORT\_RDCross Street: BRYANT\_FARMS\_RDLocation: NWADA ID: 5424010F46B5Ramp Type: PerpInitial Pass/Fail: Fail Overall Compliance: No Severity Score: 21.25

Total Cost: \$ 1850.00

| Field Measurements/Component Compliance |                       |      |      |                             |      |  |  |
|-----------------------------------------|-----------------------|------|------|-----------------------------|------|--|--|
| Compliance Description                  |                       | Data | Comp | liance Description          | Data |  |  |
| N/A                                     | Ramp Length (in)      | 94.0 | No   | Ramp Slope (%)              | 9.4  |  |  |
| No                                      | Ramp Width (in)       | 46.0 | Yes  | Ramp XSlope (%)             | 1.9  |  |  |
| N/A                                     | Flare Type LT         | N/A  | N/A  | Flare Type RT               | N/A  |  |  |
| N/A                                     | Flare Slope LT (%)    | N/A  | N/A  | Flare Slope RT (%)          | N/A  |  |  |
| N/A                                     | Flare Traversable LT? | N/A  | N/A  | Flare Traversable RT?       | N/A  |  |  |
| N/A                                     | Landing Length (in)   | N/A  | N/A  | DWS Provided?               | N/A  |  |  |
| N/A                                     | Landing Width (in)    | N/A  | N/A  | DWS Contrast?               | N/A  |  |  |
| N/A                                     | Landing Slope (%)     | N/A  | N/A  | DWS Length (in)             | N/A  |  |  |
| N/A                                     | Landing X Slope (%)   | N/A  | N/A  | DWS Full Width?             | N/A  |  |  |
| N/A                                     | Landing Curb? (Y/N)   | N/A  | N/A  | DWS Offset (in)             | N/A  |  |  |
| N/A                                     | Shared Landing?       | N/A  |      |                             |      |  |  |
| N/A                                     | Gutter Ponding?       | N/A  | N/A  | Gutter Slope (%)            | N/A  |  |  |
| N/A                                     | Gutter Lip Ht (in)    | N/A  | N/A  | Gutter X Slope (%)          | N/A  |  |  |
| N/A                                     | Painted X Walk1?      | No   | N/A  | Painted X Walk2?            | N/A  |  |  |
|                                         | X Walk 1 Direction    | To S |      | X Walk 2 Direction          | N/A  |  |  |
| N/A                                     | X Walk 1 Width (in)   | N/A  | N/A  | X Walk 2 Width (in)         | N/A  |  |  |
|                                         | X Walk 1 Slope (%)    | 1.6  |      | X Walk 2 Slope (%)          | N/A  |  |  |
|                                         | X Walk 1 X Slope (%)  | 2.6  |      | X Walk 2 X Slope (%)        | N/A  |  |  |
| N/A                                     | Ramp inside XWalk1?   | N/A  | N/A  | Ramp inside XWalk2?         | N/A  |  |  |
|                                         | Road Slope (%)        | N/A  | N/A  | Clear Space?                | N/A  |  |  |
|                                         | Road X Slope (%)      | N/A  | N/A  | Clear Space to XWalk (in)   | N/A  |  |  |
| N/A                                     | Any Obstructions?     | N/A  | N/A  | Storm Grate/Utility Hazard? | N/A  |  |  |
|                                         | Obstruction Type      |      |      | Storm Grate/Utility Type    |      |  |  |
|                                         |                       | N/A  |      |                             | N/A  |  |  |
|                                         |                       |      | Yes  | Surface Condition? (G/P)    | Good |  |  |
|                                         |                       |      |      |                             |      |  |  |