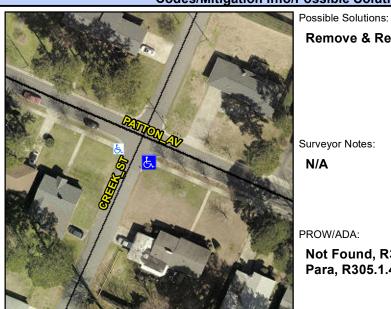

## Access Compliance Report Public Rights-of-Way (Curb Ramps)

Intersection ID: 9879 Main Street: PATTON\_AV Cross Street: CREEK\_ST Location: S

ADA ID: 5426452A8B9A Ramp Type: Directional1 Initial Pass/Fail: Pass Overall Compliance: No Severity Score: 2.5

## Codes/Mitigation Info/Possible Solution

## Field Measurements/Component Compliance

Street 1 Name CREEK ST
Stop Condition-Street 1 StopSign
Street 2 Name N/A
Stop Condition-Street 2 N/A

Remove & Replace Entire Ramp.

Surveyor Notes:
N/A

PROW/ADA:
Not Found, R304.2.2-Perp, R304.3.2-Para, R305.1.4, R305.2