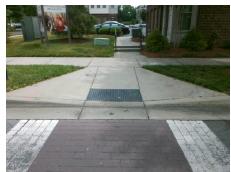

## Field Measurements/Component Compliance

Street 1 Name PERIMETER PY
Stop Condition-Street 2 None
Street 2 Name N/A
Stop Condition-Street 1 N/A

| Remove & Replace Entire Ramp.       |
|-------------------------------------|
|                                     |
|                                     |
|                                     |
|                                     |
|                                     |
|                                     |
| Surveyor Notes:                     |
| N/A                                 |
| WA .                                |
|                                     |
|                                     |
|                                     |
| PROW/ADA:                           |
| Not Found, R304.5.1, R304.5.3       |
| Trock outling, thou more, thou more |
|                                     |
|                                     |
|                                     |
|                                     |
|                                     |
|                                     |
|                                     |

| Total Cost: | \$<br>1850.00 |  |
|-------------|---------------|--|

| Field Measurements/Component Compliance |                       |      |       |                             |      |  |  |
|-----------------------------------------|-----------------------|------|-------|-----------------------------|------|--|--|
| Compl                                   | iance Description     | Data | Compl | iance Description           | Data |  |  |
| N/A                                     | Ramp Length (in)      | 96.0 | Yes   | Ramp Slope (%)              | 8.2  |  |  |
| No                                      | Ramp Width (in)       | 47.0 | No    | Ramp XSlope (%)             | 3.6  |  |  |
| N/A                                     | Flare Type LT         | N/A  | N/A   | Flare Type RT               | N/A  |  |  |
| N/A                                     | Flare Slope LT (%)    | N/A  | N/A   | Flare Slope RT (%)          | N/A  |  |  |
| N/A                                     | Flare Traversable LT? | N/A  | N/A   | Flare Traversable RT?       | N/A  |  |  |
| N/A                                     | Landing Length (in)   | N/A  | N/A   | DWS Provided?               | N/A  |  |  |
| N/A                                     | Landing Width (in)    | N/A  | N/A   | DWS Contrast?               | N/A  |  |  |
| N/A                                     | Landing Slope (%)     | N/A  | N/A   | DWS Length (in)             | N/A  |  |  |
| N/A                                     | Landing X Slope (%)   | N/A  | N/A   | DWS Full Width?             | N/A  |  |  |
| N/A                                     | Landing Curb? (Y/N)   | N/A  | N/A   | DWS Offset (in)             | N/A  |  |  |
| N/A                                     | Shared Landing?       | N/A  |       |                             |      |  |  |
| N/A                                     | Gutter Ponding?       | N/A  | N/A   | Gutter Slope (%)            | N/A  |  |  |
| N/A                                     | Gutter Lip Ht (in)    | N/A  | N/A   | Gutter X Slope (%)          | N/A  |  |  |
| N/A                                     | Painted X Walk1?      | Yes  | N/A   | Painted X Walk2?            | N/A  |  |  |
|                                         | X Walk 1 Direction    | To W |       | X Walk 2 Direction          | N/A  |  |  |
| N/A                                     | X Walk 1 Width (in)   | 72.0 | N/A   | X Walk 2 Width (in)         | N/A  |  |  |
|                                         | X Walk 1 Slope (%)    | 1.3  |       | X Walk 2 Slope (%)          | N/A  |  |  |
|                                         | X Walk 1 X Slope (%)  | 3.4  |       | X Walk 2 X Slope (%)        | N/A  |  |  |
| N/A                                     | Ramp inside XWalk1?   | Yes  | N/A   | Ramp inside XWalk2?         | N/A  |  |  |
|                                         | Road Slope (%)        | N/A  | N/A   | Clear Space?                | N/A  |  |  |
|                                         | Road X Slope (%)      | N/A  | N/A   | Clear Space to XWalk (in)   | N/A  |  |  |
| N/A                                     | Any Obstructions?     | N/A  | N/A   | Storm Grate/Utility Hazard? | N/A  |  |  |
|                                         | Obstruction Type      |      |       | Storm Grate/Utility Type    |      |  |  |
|                                         |                       | N/A  |       |                             | N/A  |  |  |
|                                         |                       |      | Yes   | Surface Condition? (G/P)    | Good |  |  |