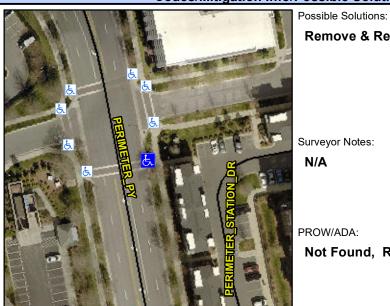

## Access Compliance Report Public Rights-of-Way (Curb Ramps)

Intersection ID: 10034320Main Street: PERIMETER\_PYCross Street: N/ALocation:SEADA ID: 5426AE1CCB24Ramp Type: PerpInitial Pass/Fail: FailOverall Compliance: NoSeverity Score:10

## Field Measurements/Component Compliance

Street 1 Name PERIMETER PY
Stop Condition-Street 2 None
Street 2 Name N/A
Stop Condition-Street 1 N/A

| Remove & Replace Entire Ramp.       |
|-------------------------------------|
|                                     |
|                                     |
|                                     |
|                                     |
|                                     |
|                                     |
| Surveyor Notes:                     |
| N/A                                 |
| WA .                                |
|                                     |
|                                     |
|                                     |
| PROW/ADA:                           |
| Not Found, R304.5.1, R304.5.3       |
| Trock outling, thou more, thou more |
|                                     |
|                                     |
|                                     |
|                                     |
|                                     |
|                                     |
|                                     |