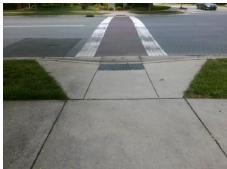

## Field Measurements/Component Compliance

Street 1 Name PERIMETER PY
Stop Condition-Street 2 None
Street 2 Name N/A
Stop Condition-Street 1 N/A

| Remove & Replace Entire Ramp.       |
|-------------------------------------|
|                                     |
|                                     |
|                                     |
|                                     |
|                                     |
|                                     |
| Surveyor Notes:                     |
| N/A                                 |
| WA .                                |
|                                     |
|                                     |
|                                     |
| PROW/ADA:                           |
| Not Found, R304.5.1, R304.5.3       |
| Trock outling, thou more, thou more |
|                                     |
|                                     |
|                                     |
|                                     |
|                                     |
|                                     |
|                                     |

| Total Cost: | \$<br>1850.00 |  |
|-------------|---------------|--|

| Field Measurements/Component Compliance |                       |      |       |                             |      |  |  |
|-----------------------------------------|-----------------------|------|-------|-----------------------------|------|--|--|
| Compl                                   | iance Description     | Data | Compl | iance Description           | Data |  |  |
| N/A                                     | Ramp Length (in)      | 96.0 | Yes   | Ramp Slope (%)              | 8.2  |  |  |
| No                                      | Ramp Width (in)       | 47.0 | No    | Ramp XSlope (%)             | 3.6  |  |  |
| N/A                                     | Flare Type LT         | N/A  | N/A   | Flare Type RT               | N/A  |  |  |
| N/A                                     | Flare Slope LT (%)    | N/A  | N/A   | Flare Slope RT (%)          | N/A  |  |  |
| N/A                                     | Flare Traversable LT? | N/A  | N/A   | Flare Traversable RT?       | N/A  |  |  |
| N/A                                     | Landing Length (in)   | N/A  | N/A   | DWS Provided?               | N/A  |  |  |
| N/A                                     | Landing Width (in)    | N/A  | N/A   | DWS Contrast?               | N/A  |  |  |
| N/A                                     | Landing Slope (%)     | N/A  | N/A   | DWS Length (in)             | N/A  |  |  |
| N/A                                     | Landing X Slope (%)   | N/A  | N/A   | DWS Full Width?             | N/A  |  |  |
| N/A                                     | Landing Curb? (Y/N)   | N/A  | N/A   | DWS Offset (in)             | N/A  |  |  |
| N/A                                     | Shared Landing?       | N/A  |       |                             |      |  |  |
| N/A                                     | Gutter Ponding?       | N/A  | N/A   | Gutter Slope (%)            | N/A  |  |  |
| N/A                                     | Gutter Lip Ht (in)    | N/A  | N/A   | Gutter X Slope (%)          | N/A  |  |  |
| N/A                                     | Painted X Walk1?      | Yes  | N/A   | Painted X Walk2?            | N/A  |  |  |
|                                         | X Walk 1 Direction    | To W |       | X Walk 2 Direction          | N/A  |  |  |
| N/A                                     | X Walk 1 Width (in)   | 72.0 | N/A   | X Walk 2 Width (in)         | N/A  |  |  |
|                                         | X Walk 1 Slope (%)    | 1.3  |       | X Walk 2 Slope (%)          | N/A  |  |  |
|                                         | X Walk 1 X Slope (%)  | 3.4  |       | X Walk 2 X Slope (%)        | N/A  |  |  |
| N/A                                     | Ramp inside XWalk1?   | Yes  | N/A   | Ramp inside XWalk2?         | N/A  |  |  |
|                                         | Road Slope (%)        | N/A  | N/A   | Clear Space?                | N/A  |  |  |
|                                         | Road X Slope (%)      | N/A  | N/A   | Clear Space to XWalk (in)   | N/A  |  |  |
| N/A                                     | Any Obstructions?     | N/A  | N/A   | Storm Grate/Utility Hazard? | N/A  |  |  |
|                                         | Obstruction Type      |      |       | Storm Grate/Utility Type    |      |  |  |
|                                         |                       | N/A  |       |                             | N/A  |  |  |
|                                         |                       |      | Yes   | Surface Condition? (G/P)    | Good |  |  |