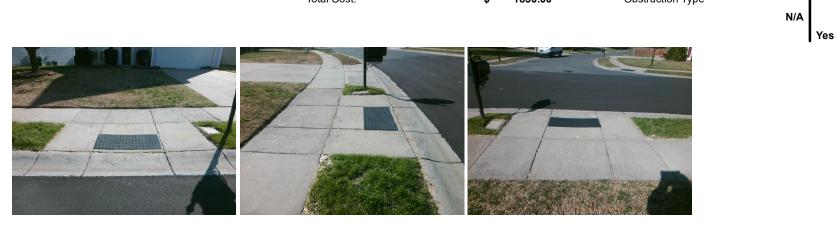

## Access Compliance Report Public Rights-of-Way (Curb Ramps)

| Interception ID: 20600                  | TANK CAMEDON OBEEK DD         | Cross Street                                   |                             |      |                            | Loootion                    | NE   |
|-----------------------------------------|-------------------------------|------------------------------------------------|-----------------------------|------|----------------------------|-----------------------------|------|
| Intersection ID: 29690 Main Str         | Main Street: CAMERON_CREEK_DR |                                                | Cross Street: EQUESTRIAN_DR |      |                            | Location:                   | NE   |
| ADA ID: 5427244B005E Ramp Type: Perp    |                               | Initial Pass/Fail: Fail Overall Compliance: No |                             |      | Severity Score:            | 10                          |      |
| Codes/Mitigation Info/Possible Solution |                               | Field Measurements/Component Compliance        |                             |      |                            |                             |      |
|                                         | Possible Solutions:           | Compliance Description                         |                             | Data | ata Compliance Description |                             | Data |
|                                         | Remove & Replace Entire Ramp. | N/A                                            | Ramp Length (in)            | 51.0 | Yes                        | Ramp Slope (%)              | 5.2  |
|                                         |                               | No                                             | Ramp Width (in)             | 47.0 | No                         | Ramp XSlope (%)             | 2.7  |
| in the second second                    |                               | N/A                                            | Flare Type LT               | N/A  | N/A                        | Flare Type RT               | N/A  |
| EQUESTIRIANL DR                         | 6                             | N/A                                            | Flare Slope LT (%)          | N/A  | N/A                        | Flare Slope RT (%)          | N/A  |
|                                         |                               | N/A                                            | Flare Traversable LT?       | N/A  | N/A                        | Flare Traversable RT?       | N/A  |
|                                         |                               | N/A                                            | Landing Length (in)         | N/A  | N/A                        | DWS Provided?               | N/A  |
|                                         | Surveyor Notes:               | N/A                                            | Landing Width (in)          | N/A  | N/A                        | DWS Contrast?               | N/A  |
|                                         | N/A                           | N/A                                            | Landing Slope (%)           | N/A  | N/A                        | DWS Length (in)             | N/A  |
|                                         |                               | N/A                                            | Landing X Slope (%)         | N/A  | N/A                        | DWS Full Width?             | N/A  |
|                                         |                               | N/A                                            | Landing Curb? (Y/N)         | N/A  | N/A                        | DWS Offset (in)             | N/A  |
|                                         |                               | N/A                                            | Shared Landing?             | N/A  |                            |                             |      |
|                                         | PROW/ADA:                     | N/A                                            | Gutter Ponding?             | N/A  | N/A                        | Gutter Slope (%)            | N/A  |
|                                         | Not Found, R304.5.1, R304.5.3 | N/A                                            | Gutter Lip Ht (in)          | N/A  | N/A                        | Gutter X Slope (%)          | N/A  |
|                                         |                               | N/A                                            | Painted X Walk1?            | No   | N/A                        | Painted X Walk2?            | N/A  |
|                                         |                               |                                                | X Walk 1 Direction          | To W |                            | X Walk 2 Direction          | N/A  |
|                                         |                               | N/A                                            | X Walk 1 Width (in)         | N/A  | N/A                        | X Walk 2 Width (in)         | N/A  |
| Street 1 Name CAMERON CREEK DR          |                               |                                                | X Walk 1 Slope (%)          | 2.7  |                            | X Walk 2 Slope (%)          | N/A  |
| Stop Condition-Street 2 None            |                               |                                                | X Walk 1 X Slope (%)        | 2.6  |                            | X Walk 2 X Slope (%)        | N/A  |
| Street 2 Name N/A                       |                               | N/A                                            | Ramp inside XWalk1?         | N/A  | N/A                        | Ramp inside XWalk2?         | N/A  |
| Stop Condition-Street 1 N/A             |                               |                                                | Road Slope (%)              | N/A  | N/A                        | Clear Space?                | N/A  |
|                                         |                               |                                                | Road X Slope (%)            | N/A  | N/A                        | Clear Space to XWalk (in)   | N/A  |
|                                         |                               | N/A                                            | Any Obstructions?           | N/A  | N/A                        | Storm Grate/Utility Hazard? | N/A  |
|                                         | Total Cost: \$ 1              | 850.00                                         | Obstruction Type            |      |                            | Storm Grate/Utility Type    |      |
|                                         |                               |                                                |                             | N/A  |                            |                             | N/A  |