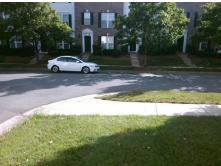

## **Access Compliance Report Public Rights-of-Way** (Curb Ramps)

Intersection ID: 10022824 Main Street: CASTLE WATCH AV **Cross Street: N/A** Location: S

ADA ID: 542D03F6EC3C Ramp Type: PerpDiag Initial Pass/Fail: Fail **Overall Compliance: No Severity Score:** 30

## **Codes/Mitigation Info/Possible Solution**

**CASTLE WATCH AV** Street 1 Name Stop Condition-Street 2 None Street 2 Name N/A Stop Condition-Street 1 None

Possible Solutions: Remove & Replace Curb Ramp With Two New Directional Ramps or Equivalent. Surveyor Notes: N/A PROW/ADA: Not Found, R304.5.1, R304.2.2