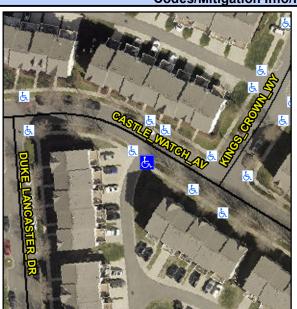

## **Access Compliance Report Public Rights-of-Way** (Curb Ramps)

Intersection ID: 10022824 Main Street: CASTLE WATCH AV **Cross Street: N/A** Location: S

ADA ID: 542D03F6EC3C Ramp Type: PerpDiag Initial Pass/Fail: Fail **Overall Compliance: No Severity Score:** 30

## **Codes/Mitigation Info/Possible Solution**

**CASTLE WATCH AV** Street 1 Name Stop Condition-Street 2 None Street 2 Name N/A Stop Condition-Street 1 None

Possible Solutions: Remove & Replace Curb Ramp With Two New Directional Ramps or Equivalent. Surveyor Notes: N/A PROW/ADA: Not Found, R304.5.1, R304.2.2