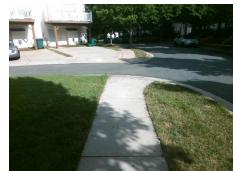

## **Access Compliance Report Public Rights-of-Way** (Curb Ramps)

Intersection ID: 10022824 Main Street: CASTLE WATCH AV **Cross Street: N/A** Location: S

ADA ID: 542D03F6EC3C Ramp Type: PerpDiag Initial Pass/Fail: Fail **Overall Compliance: No Severity Score:** 30

## **Codes/Mitigation Info/Possible Solution**

**CASTLE WATCH AV** Street 1 Name Stop Condition-Street 2 None Street 2 Name N/A Stop Condition-Street 1 None

Possible Solutions: Remove & Replace Curb Ramp With Two New Directional Ramps or Equivalent. Surveyor Notes: N/A PROW/ADA: Not Found, R304.5.1, R304.2.2