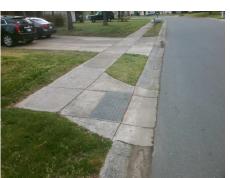

## Access Compliance Report Public Rights-of-Way (Curb Ramps)

Intersection ID: 20460 Main Street: RANLEIGH\_LN Cross Street: RED\_HICKORY\_LN Location: SE

ADA ID: 54307406217B Ramp Type: Perp Initial Pass/Fail: Fail Overall Compliance: No Severity Score: 12.5

## Field Measurements/Component Compliance

Street 1 Name RED HICKORY LN
Stop Condition-Street 2 None
Street 2 Name N/A
Stop Condition-Street 1 N/A

Not Found, R304.2.2

N/A

N/A

N/A

Total Cost: \$ 1850.00

| Comp | liance Description    | Data | Comp | liance | Description             | Data |
|------|-----------------------|------|------|--------|-------------------------|------|
| N/A  | Ramp Length (in)      | 49.0 | No   | Ramp   | Slope (%)               | 9.1  |
| Yes  | Ramp Width (in)       | 48.0 | Yes  | Ramp   | XSlope (%)              | 2.0  |
| N/A  | Flare Type LT         | N/A  | N/A  | Flare  | Type RT                 | N/A  |
| N/A  | Flare Slope LT (%)    | N/A  | N/A  | Flare  | Slope RT (%)            | N/A  |
| N/A  | Flare Traversable LT? | N/A  | N/A  | Flare  | Traversable RT?         | N/A  |
| N/A  | Landing Length (in)   | N/A  | N/A  | DWS    | Provided?               | N/A  |
| N/A  | Landing Width (in)    | N/A  | N/A  | DWS    | Contrast?               | N/A  |
| N/A  | Landing Slope (%)     | N/A  | N/A  | DWS    | Length (in)             | N/A  |
| N/A  | Landing X Slope (%)   | N/A  | N/A  | DWS    | Full Width?             | N/A  |
| N/A  | Landing Curb? (Y/N)   | N/A  | N/A  | DWS    | Offset (in)             | N/A  |
| N/A  | Shared Landing?       | N/A  |      |        |                         |      |
| N/A  | Gutter Ponding?       | N/A  | N/A  | Gutte  | r Slope (%)             | N/A  |
| N/A  | Gutter Lip Ht (in)    | N/A  | N/A  | Gutte  | r X Slope (%)           | N/A  |
| N/A  | Painted X Walk1?      | No   | N/A  | Paint  | ed X Walk2?             | N/A  |
|      | X Walk 1 Direction    | To W |      | X Wa   | lk 2 Direction          | N/A  |
| N/A  | X Walk 1 Width (in)   | N/A  | N/A  | X Wa   | lk 2 Width (in)         | N/A  |
|      | X Walk 1 Slope (%)    | 3.0  |      | X Wa   | lk 2 Slope (%)          | N/A  |
|      | X Walk 1 X Slope (%)  | 1.1  |      | X Wa   | lk 2 X Slope (%)        | N/A  |
| N/A  | Ramp inside XWalk1?   | N/A  | N/A  | Ram    | inside XWalk2?          | N/A  |
|      | Road Slope (%)        | N/A  | N/A  | Clear  | Space?                  | N/A  |
|      | Road X Slope (%)      | N/A  | N/A  | Clear  | Space to XWalk (in)     | N/A  |
| N/A  | Any Obstructions?     | N/A  | N/A  | Storn  | n Grate/Utility Hazard? | N/A  |
|      | Obstruction Type      |      |      | Storn  | n Grate/Utility Type    |      |
|      |                       | N/A  |      |        |                         | N/A  |
|      |                       |      | Yes  | Surfa  | ce Condition? (G/P)     | Good |
|      | T                     |      |      |        |                         |      |