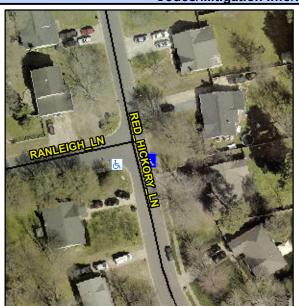

## Access Compliance Report Public Rights-of-Way (Curb Ramps)

Intersection ID: 20460 Main Street: RANLEIGH\_LN Cross Street: RED\_HICKORY\_LN Location: SE

ADA ID: 54307406217B Ramp Type: Perp Initial Pass/Fail: Fail Overall Compliance: No Severity Score: 12.5

## Field Measurements/Component Compliance

Street 1 Name RED HICKORY LN
Stop Condition-Street 2 None
Street 2 Name N/A
Stop Condition-Street 1 N/A

Not Found, R304.2.2

N/A

N/A

N/A

Total Cost: \$ 1850.00

| Comp | liance Description    | Data | Comp | liance | Description             | Data |
|------|-----------------------|------|------|--------|-------------------------|------|
| N/A  | Ramp Length (in)      | 49.0 | No   | Ramp   | Slope (%)               | 9.1  |
| Yes  | Ramp Width (in)       | 48.0 | Yes  | Ramp   | XSlope (%)              | 2.0  |
| N/A  | Flare Type LT         | N/A  | N/A  | Flare  | Type RT                 | N/A  |
| N/A  | Flare Slope LT (%)    | N/A  | N/A  | Flare  | Slope RT (%)            | N/A  |
| N/A  | Flare Traversable LT? | N/A  | N/A  | Flare  | Traversable RT?         | N/A  |
| N/A  | Landing Length (in)   | N/A  | N/A  | DWS    | Provided?               | N/A  |
| N/A  | Landing Width (in)    | N/A  | N/A  | DWS    | Contrast?               | N/A  |
| N/A  | Landing Slope (%)     | N/A  | N/A  | DWS    | Length (in)             | N/A  |
| N/A  | Landing X Slope (%)   | N/A  | N/A  | DWS    | Full Width?             | N/A  |
| N/A  | Landing Curb? (Y/N)   | N/A  | N/A  | DWS    | Offset (in)             | N/A  |
| N/A  | Shared Landing?       | N/A  |      |        |                         |      |
| N/A  | Gutter Ponding?       | N/A  | N/A  | Gutte  | r Slope (%)             | N/A  |
| N/A  | Gutter Lip Ht (in)    | N/A  | N/A  | Gutte  | r X Slope (%)           | N/A  |
| N/A  | Painted X Walk1?      | No   | N/A  | Paint  | ed X Walk2?             | N/A  |
|      | X Walk 1 Direction    | To W |      | X Wa   | lk 2 Direction          | N/A  |
| N/A  | X Walk 1 Width (in)   | N/A  | N/A  | X Wa   | lk 2 Width (in)         | N/A  |
|      | X Walk 1 Slope (%)    | 3.0  |      | X Wa   | lk 2 Slope (%)          | N/A  |
|      | X Walk 1 X Slope (%)  | 1.1  |      | X Wa   | lk 2 X Slope (%)        | N/A  |
| N/A  | Ramp inside XWalk1?   | N/A  | N/A  | Ram    | inside XWalk2?          | N/A  |
|      | Road Slope (%)        | N/A  | N/A  | Clear  | Space?                  | N/A  |
|      | Road X Slope (%)      | N/A  | N/A  | Clear  | Space to XWalk (in)     | N/A  |
| N/A  | Any Obstructions?     | N/A  | N/A  | Storn  | n Grate/Utility Hazard? | N/A  |
|      | Obstruction Type      |      |      | Storn  | n Grate/Utility Type    |      |
|      |                       | N/A  |      |        |                         | N/A  |
|      |                       |      | Yes  | Surfa  | ce Condition? (G/P)     | Good |
|      | T                     |      |      |        |                         |      |