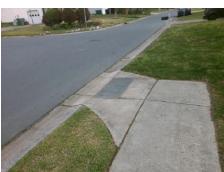

## Access Compliance Report Public Rights-of-Way (Curb Ramps)

Intersection ID: 20460 Main Street: RANLEIGH\_LN Cross Street: RED\_HICKORY\_LN Location: SE

ADA ID: 54307406217B Ramp Type: Perp Initial Pass/Fail: Fail Overall Compliance: No Severity Score: 12.5

## Field Measurements/Component Compliance

Street 1 Name RED HICKORY LN
Stop Condition-Street 2 None
Street 2 Name N/A
Stop Condition-Street 1 N/A

Not Found, R304.2.2

N/A

N/A

N/A

Total Cost: \$ 1850.00

| Comp | liance Description    | Data | Comp | liance | Description             | Data |
|------|-----------------------|------|------|--------|-------------------------|------|
| N/A  | Ramp Length (in)      | 49.0 | No   | Ramp   | Slope (%)               | 9.1  |
| Yes  | Ramp Width (in)       | 48.0 | Yes  | Ramp   | XSlope (%)              | 2.0  |
| N/A  | Flare Type LT         | N/A  | N/A  | Flare  | Type RT                 | N/A  |
| N/A  | Flare Slope LT (%)    | N/A  | N/A  | Flare  | Slope RT (%)            | N/A  |
| N/A  | Flare Traversable LT? | N/A  | N/A  | Flare  | Traversable RT?         | N/A  |
| N/A  | Landing Length (in)   | N/A  | N/A  | DWS    | Provided?               | N/A  |
| N/A  | Landing Width (in)    | N/A  | N/A  | DWS    | Contrast?               | N/A  |
| N/A  | Landing Slope (%)     | N/A  | N/A  | DWS    | Length (in)             | N/A  |
| N/A  | Landing X Slope (%)   | N/A  | N/A  | DWS    | Full Width?             | N/A  |
| N/A  | Landing Curb? (Y/N)   | N/A  | N/A  | DWS    | Offset (in)             | N/A  |
| N/A  | Shared Landing?       | N/A  |      |        |                         |      |
| N/A  | Gutter Ponding?       | N/A  | N/A  | Gutte  | r Slope (%)             | N/A  |
| N/A  | Gutter Lip Ht (in)    | N/A  | N/A  | Gutte  | r X Slope (%)           | N/A  |
| N/A  | Painted X Walk1?      | No   | N/A  | Paint  | ed X Walk2?             | N/A  |
|      | X Walk 1 Direction    | To W |      | X Wa   | lk 2 Direction          | N/A  |
| N/A  | X Walk 1 Width (in)   | N/A  | N/A  | X Wa   | lk 2 Width (in)         | N/A  |
|      | X Walk 1 Slope (%)    | 3.0  |      | X Wa   | lk 2 Slope (%)          | N/A  |
|      | X Walk 1 X Slope (%)  | 1.1  |      | X Wa   | lk 2 X Slope (%)        | N/A  |
| N/A  | Ramp inside XWalk1?   | N/A  | N/A  | Ram    | inside XWalk2?          | N/A  |
|      | Road Slope (%)        | N/A  | N/A  | Clear  | Space?                  | N/A  |
|      | Road X Slope (%)      | N/A  | N/A  | Clear  | Space to XWalk (in)     | N/A  |
| N/A  | Any Obstructions?     | N/A  | N/A  | Storn  | n Grate/Utility Hazard? | N/A  |
|      | Obstruction Type      |      |      | Storn  | n Grate/Utility Type    |      |
|      |                       | N/A  |      |        |                         | N/A  |
|      |                       |      | Yes  | Surfa  | ce Condition? (G/P)     | Good |
|      | T                     |      |      |        |                         |      |