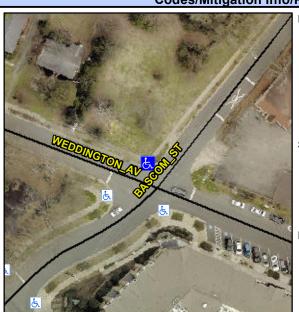

## Access Compliance Report Public Rights-of-Way (Curb Ramps)

Intersection ID: 14477 Main Street: WEDDINGTON\_AV Cross Street: BASCOM\_ST Location: N

ADA ID: 5430B9F82660 Ramp Type: PerpDiag Initial Pass/Fail: Fail Overall Compliance: No Severity Score: 30

## Field Measurements/Component Compliance

Street 1 Name
Stop Condition-Street 2
Street 2 Name
Stop Condition-Street 1

WEDDINGTON AV
StopSign
BASCOM ST
None

Possible Solutions:

Remove & Replace Curb Ramp With Two New Directional Ramps or Equivalent.