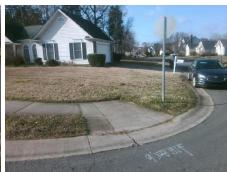

## Field Measurements/Component Compliance

Street 1 Name
Stop Condition-Street 2
Street 2 Name
Stop Condition-Street 1

EMERALD MEADOW LN None COUNTRY BARN CT StopSign Possible Solutions:

Remove & Replace Curb Ramp With Two New Directional Ramps or Equivalent.

Surveyor Notes:

N/A

PROW/ADA:

R304.5.1, R304.5.3

Total Cost: \$ 3200.00

| Field Measurements/Component Compilance |                       |       |                        |                             |       |
|-----------------------------------------|-----------------------|-------|------------------------|-----------------------------|-------|
| Compliance Description                  |                       | Data  | Compliance Description |                             | Data  |
| N/A                                     | Ramp Length (in)      | 96.0  | Yes                    | Ramp Slope (%)              | 5.4   |
| No                                      | Ramp Width (in)       | 28.0  | No                     | Ramp XSlope (%)             | 8.3   |
| N/A                                     | Flare Type LT         | N/A   | N/A                    | Flare Type RT               | N/A   |
| N/A                                     | Flare Slope LT (%)    | N/A   | N/A                    | Flare Slope RT (%)          | N/A   |
| N/A                                     | Flare Traversable LT? | N/A   | N/A                    | Flare Traversable RT?       | N/A   |
| N/A                                     | Landing Length (in)   | N/A   | N/A                    | DWS Provided?               | N/A   |
| N/A                                     | Landing Width (in)    | N/A   | N/A                    | DWS Contrast?               | N/A   |
| N/A                                     | Landing Slope (%)     | N/A   | N/A                    | DWS Length (in)             | N/A   |
| N/A                                     | Landing X Slope (%)   | N/A   | N/A                    | DWS Full Width?             | N/A   |
| N/A                                     | Landing Curb? (Y/N)   | N/A   | N/A                    | DWS Offset (in)             | N/A   |
| N/A                                     | Shared Landing?       | N/A   |                        |                             |       |
| N/A                                     | Gutter Ponding?       | N/A   | N/A                    | Gutter Slope (%)            | N/A   |
| N/A                                     | Gutter Lip Ht (in)    | N/A   | N/A                    | Gutter X Slope (%)          | N/A   |
| N/A                                     | Painted X Walk1?      | No    | N/A                    | Painted X Walk2?            | No    |
|                                         | X Walk 1 Direction    | To NE |                        | X Walk 2 Direction          | To NW |
| N/A                                     | X Walk 1 Width (in)   | N/A   | N/A                    | X Walk 2 Width (in)         | N/A   |
|                                         | X Walk 1 Slope (%)    | 7.7   |                        | X Walk 2 Slope (%)          | 0.2   |
|                                         | X Walk 1 X Slope (%)  | 4.4   |                        | X Walk 2 X Slope (%)        | 4.4   |
| N/A                                     | Ramp inside XWalk1?   | N/A   | N/A                    | Ramp inside XWalk2?         | N/A   |
|                                         | Road Slope (%)        | 3.3   | N/A                    | Clear Space?                | N/A   |
|                                         | Road X Slope (%)      | 3.9   | N/A                    | Clear Space to XWalk (in)   | N/A   |
| N/A                                     | Any Obstructions?     | N/A   | N/A                    | Storm Grate/Utility Hazard? | N/A   |
|                                         | Obstruction Type      |       |                        | Storm Grate/Utility Type    |       |
|                                         |                       | N/A   |                        |                             | N/A   |
|                                         |                       |       | Yes                    | Surface Condition? (G/P)    | Good  |