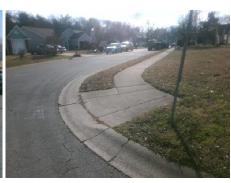

## Field Measurements/Component Compliance

Street 1 Name
Stop Condition-Street 2
Street 2 Name
Stop Condition-Street 1

EMERALD MEADOW LN None COUNTRY BARN CT StopSign Possible Solutions:

Remove & Replace Curb Ramp With Two New Directional Ramps or Equivalent.

Surveyor Notes:

N/A

PROW/ADA:

R304.5.1, R304.5.3

Total Cost: \$ 3200.00

| Field Measurements/Component Compilance |                       |       |                        |                             |       |
|-----------------------------------------|-----------------------|-------|------------------------|-----------------------------|-------|
| Compliance Description                  |                       | Data  | Compliance Description |                             | Data  |
| N/A                                     | Ramp Length (in)      | 96.0  | Yes                    | Ramp Slope (%)              | 5.4   |
| No                                      | Ramp Width (in)       | 28.0  | No                     | Ramp XSlope (%)             | 8.3   |
| N/A                                     | Flare Type LT         | N/A   | N/A                    | Flare Type RT               | N/A   |
| N/A                                     | Flare Slope LT (%)    | N/A   | N/A                    | Flare Slope RT (%)          | N/A   |
| N/A                                     | Flare Traversable LT? | N/A   | N/A                    | Flare Traversable RT?       | N/A   |
| N/A                                     | Landing Length (in)   | N/A   | N/A                    | DWS Provided?               | N/A   |
| N/A                                     | Landing Width (in)    | N/A   | N/A                    | DWS Contrast?               | N/A   |
| N/A                                     | Landing Slope (%)     | N/A   | N/A                    | DWS Length (in)             | N/A   |
| N/A                                     | Landing X Slope (%)   | N/A   | N/A                    | DWS Full Width?             | N/A   |
| N/A                                     | Landing Curb? (Y/N)   | N/A   | N/A                    | DWS Offset (in)             | N/A   |
| N/A                                     | Shared Landing?       | N/A   |                        |                             |       |
| N/A                                     | Gutter Ponding?       | N/A   | N/A                    | Gutter Slope (%)            | N/A   |
| N/A                                     | Gutter Lip Ht (in)    | N/A   | N/A                    | Gutter X Slope (%)          | N/A   |
| N/A                                     | Painted X Walk1?      | No    | N/A                    | Painted X Walk2?            | No    |
|                                         | X Walk 1 Direction    | To NE |                        | X Walk 2 Direction          | To NW |
| N/A                                     | X Walk 1 Width (in)   | N/A   | N/A                    | X Walk 2 Width (in)         | N/A   |
|                                         | X Walk 1 Slope (%)    | 7.7   |                        | X Walk 2 Slope (%)          | 0.2   |
|                                         | X Walk 1 X Slope (%)  | 4.4   |                        | X Walk 2 X Slope (%)        | 4.4   |
| N/A                                     | Ramp inside XWalk1?   | N/A   | N/A                    | Ramp inside XWalk2?         | N/A   |
|                                         | Road Slope (%)        | 3.3   | N/A                    | Clear Space?                | N/A   |
|                                         | Road X Slope (%)      | 3.9   | N/A                    | Clear Space to XWalk (in)   | N/A   |
| N/A                                     | Any Obstructions?     | N/A   | N/A                    | Storm Grate/Utility Hazard? | N/A   |
|                                         | Obstruction Type      |       |                        | Storm Grate/Utility Type    |       |
|                                         |                       | N/A   |                        |                             | N/A   |
|                                         |                       |       | Yes                    | Surface Condition? (G/P)    | Good  |