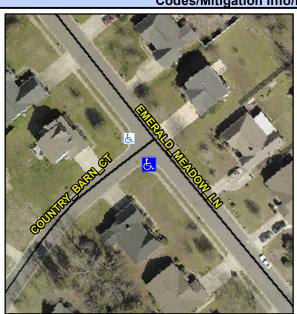

## Access Compliance Report Public Rights-of-Way (Curb Ramps)

Intersection ID: 20630 Main Street: COUNTRY\_BARN\_CT Cross Street: EMERALD\_MEADOW\_LN Location: S

ADA ID: 5431BB3D86D3 Ramp Type: PerpDiag Initial Pass/Fail: Fail Overall Compliance: No Severity Score: 60

## Field Measurements/Component Compliance

Street 1 Name
Stop Condition-Street 2
Street 2 Name
Stop Condition-Street 1

EMERALD MEADOW LN None COUNTRY BARN CT StopSign Possible Solutions:

Remove & Replace Curb Ramp With Two New Directional Ramps or Equivalent.