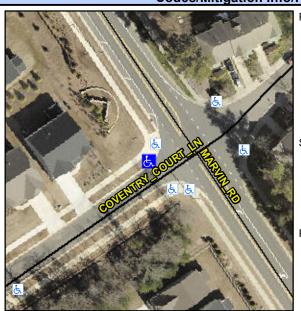

## Access Compliance Report Public Rights-of-Way (Curb Ramps)

Intersection ID: 47087Main Street:MARVIN\_RDCross Street:COVENTRY\_COURT\_LNLocation:NWADA ID: 5436E36EE4F2Ramp Type:PerpInitial Pass/Fail:FailOverall Compliance:NoSeverity Score:12.5

## Field Measurements/Component Compliance

Street 1 Name COVENTRY COURT LN
Stop Condition-Street 2 StopSign
Street 2 Name N/A
Stop Condition-Street 1 N/A

Possible Solutions:

Remove & Replace Entire Ramp.