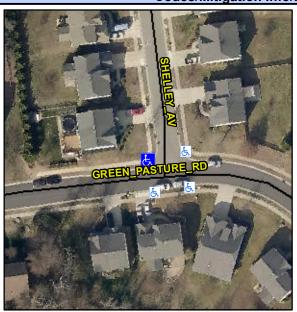

## **Access Compliance Report Public Rights-of-Way** (Curb Ramps)

Intersection ID: 47690 Main Street: SHELLEY AV Cross Street: GREEN PASTURE RD Location: NW **Overall Compliance: No** ADA ID: 54399041FB4C Ramp Type: PerpDiag Initial Pass/Fail: Fail Severity Score: 21.25

## Field Measurements/Component Compliance

**GREEN PASTURE RD** Street 1 Name Stop Condition-Street 2 **SHELLEY AV** Street 2 Name Stop Condition-Street 1 StopSign Possible Solutions: Remove & Replace Curb Ramp With Two New Directional Ramps or Equivalent.