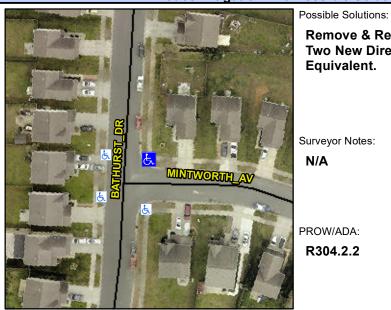

## **Access Compliance Report Public Rights-of-Way** (Curb Ramps)

Data

Intersection ID: 47610 Main Street: BATHURST DR **Cross Street: MINTWORTH AV** Location: NE ADA ID: 543EE2104621 Ramp Type: PerpDiag Initial Pass/Fail: Fail **Overall Compliance: No Severity Score:** 12.5

## Field Measurements/Component Compliance

Data Compliance Description

Street 1 Name Stop Condition-Street 2 Street 2 Name Stop Condition-Street 1

**BATHURST DR** None MINTWORTH AV StopSign

Compliance Description Remove & Replace Curb Ramp With