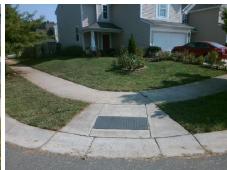

## Field Measurements/Component Compliance

Data Compliance Description

Street 1 Name Stop Condition-Street 2 Street 2 Name Stop Condition-Street 1

**BATHURST DR** None MINTWORTH AV StopSign

Compliance Description Remove & Replace Curb Ramp With

Total Cost: 3200.00

**Two New Directional Ramps or** 

Equivalent.

N/A

R304.2.2

| N/A | Ramp Length (in)      | 69.0  | No  | Ramp Slope (%)              | 8.5   |
|-----|-----------------------|-------|-----|-----------------------------|-------|
| Yes | Ramp Width (in)       | 48.0  | Yes | Ramp XSlope (%)             | 1.8   |
| N/A | Flare Type LT         | N/A   | N/A | Flare Type RT               | N/A   |
| N/A | Flare Slope LT (%)    | N/A   | N/A | Flare Slope RT (%)          | N/A   |
| N/A | Flare Traversable LT? | N/A   | N/A | Flare Traversable RT?       | N/A   |
| N/A | Landing Length (in)   | N/A   | N/A | DWS Provided?               | N/A   |
| N/A | Landing Width (in)    | N/A   | N/A | DWS Contrast?               | N/A   |
| N/A | Landing Slope (%)     | N/A   | N/A | DWS Length (in)             | N/A   |
| N/A | Landing X Slope (%)   | N/A   | N/A | DWS Full Width?             | N/A   |
| N/A | Landing Curb? (Y/N)   | N/A   | N/A | DWS Offset (in)             | N/A   |
| N/A | Shared Landing?       | N/A   |     |                             |       |
| N/A | Gutter Ponding?       | N/A   | N/A | Gutter Slope (%)            | N/A   |
| N/A | Gutter Lip Ht (in)    | N/A   | N/A | Gutter X Slope (%)          | N/A   |
| N/A | Painted X Walk1?      | No    | N/A | Painted X Walk2?            | No    |
|     | X Walk 1 Direction    | To NW |     | X Walk 2 Direction          | To SW |
| N/A | X Walk 1 Width (in)   | N/A   | N/A | X Walk 2 Width (in)         | N/A   |
|     | X Walk 1 Slope (%)    | 2.3   |     | X Walk 2 Slope (%)          | 0.9   |
|     | X Walk 1 X Slope (%)  | 1.4   |     | X Walk 2 X Slope (%)        | 1.1   |
| N/A | Ramp inside XWalk1?   | N/A   | N/A | Ramp inside XWalk2?         | N/A   |
|     | Road Slope (%)        | 1.3   | N/A | Clear Space?                | N/A   |
|     | Road X Slope (%)      | 2.2   | N/A | Clear Space to XWalk (in)   | N/A   |
| N/A | Any Obstructions?     | N/A   | N/A | Storm Grate/Utility Hazard? | N/A   |
|     | Obstruction Type      |       | l   | Storm Grate/Utility Type    |       |
|     |                       | N/A   |     |                             | N/A   |
|     |                       |       | Yes | Surface Condition? (G/P)    | Good  |
|     | راللغان               |       |     |                             |       |