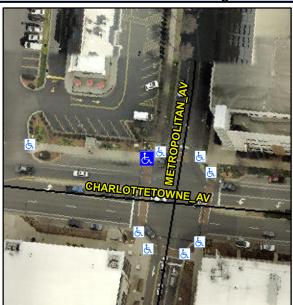

## **Access Compliance Report Public Rights-of-Way** (Curb Ramps)

Intersection ID: 50041 Main Street: METROPOLITAN\_AV Cross Street: CHARLOTTETOWNE\_AV Location: NW ADA ID: 54416227982E Ramp Type: Perp Initial Pass/Fail: Fail **Overall Compliance: No** Severity Score: 33.75