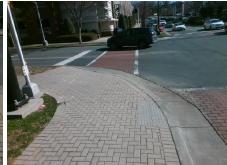

## Codes/Mitigation Info/Possible Solutio

Yes

Surface Condition? (G/P)

Good

**CHARLOTTETOWNE AV** Street 1 Name Stop Condition-Street 2 Signal Street 2 Name N/A Stop Condition-Street 1 N/A

| )                   | o/Possible Solution       |     |         | Field Measurements/Component Compliance |                       |      |      |                             |      |
|---------------------|---------------------------|-----|---------|-----------------------------------------|-----------------------|------|------|-----------------------------|------|
| Possible Solutions: |                           |     |         | Comp                                    | liance Description    | Data | Comp | oliance Description         | Data |
| 4                   | Remove & Replace Entire   | Ram | ıp.     | N/A                                     | Ramp Length (in)      | 36.0 | No   | Ramp Slope (%)              | 11.8 |
|                     | •                         |     | •       | No                                      | Ramp Width (in)       | 47.0 | No   | Ramp XSlope (%)             | 5.6  |
|                     |                           |     |         | N/A                                     | Flare Type LT         | N/A  | N/A  | Flare Type RT               | N/A  |
|                     |                           |     |         | N/A                                     | Flare Slope LT (%)    | N/A  | N/A  | Flare Slope RT (%)          | N/A  |
|                     |                           |     |         | N/A                                     | Flare Traversable LT? | N/A  | N/A  | Flare Traversable RT?       | N/A  |
|                     |                           |     |         | N/A                                     | Landing Length (in)   | N/A  | N/A  | DWS Provided?               | N/A  |
|                     | Surveyor Notes:           |     |         | N/A                                     | Landing Width (in)    | N/A  | N/A  | DWS Contrast?               | N/A  |
| 1                   | N/A                       |     |         | N/A                                     | Landing Slope (%)     | N/A  | N/A  | DWS Length (in)             | N/A  |
| 1                   |                           |     |         | N/A                                     | Landing X Slope (%)   | N/A  | N/A  | DWS Full Width?             | N/A  |
|                     |                           |     |         | N/A                                     | Landing Curb? (Y/N)   | N/A  | N/A  | DWS Offset (in)             | N/A  |
| E                   |                           |     |         | N/A                                     | Shared Landing?       | N/A  |      |                             |      |
| PROW/ADA:           |                           |     |         | N/A                                     | Gutter Ponding?       | N/A  | N/A  | Gutter Slope (%)            | N/A  |
|                     | R304.5.1, R304.2.2, R304. | 5.3 |         | N/A                                     | Gutter Lip Ht (in)    | N/A  | N/A  | Gutter X Slope (%)          | N/A  |
|                     | ·                         |     |         | N/A                                     | Painted X Walk1?      | Yes  | N/A  | Painted X Walk2?            | N/A  |
|                     |                           |     |         |                                         | X Walk 1 Direction    | To S |      | X Walk 2 Direction          | N/A  |
|                     |                           |     |         | N/A                                     | X Walk 1 Width (in)   | 97.5 | N/A  | X Walk 2 Width (in)         | N/A  |
|                     |                           |     |         |                                         | X Walk 1 Slope (%)    | 1.3  |      | X Walk 2 Slope (%)          | N/A  |
|                     |                           |     |         |                                         | X Walk 1 X Slope (%)  | 0.3  |      | X Walk 2 X Slope (%)        | N/A  |
|                     |                           |     |         | N/A                                     | Ramp inside XWalk1?   | Yes  | N/A  | Ramp inside XWalk2?         | N/A  |
|                     |                           |     |         |                                         | Road Slope (%)        | N/A  | N/A  | Clear Space?                | N/A  |
|                     |                           |     |         |                                         | Road X Slope (%)      | N/A  | N/A  | Clear Space to XWalk (in)   | N/A  |
|                     |                           |     |         | N/A                                     | Any Obstructions?     | N/A  | N/A  | Storm Grate/Utility Hazard? | N/A  |
|                     | Total Cost:               | \$  | 1850.00 |                                         | Obstruction Type      |      | l    | Storm Grate/Utility Type    |      |
|                     |                           |     |         |                                         |                       | N/A  |      |                             | N/A  |
|                     |                           |     |         |                                         |                       |      |      |                             |      |