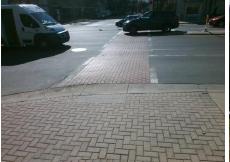

## Codes/Mitigation Info/Possible Solutio

Yes

Surface Condition? (G/P)

Good

**CHARLOTTETOWNE AV** Street 1 Name Stop Condition-Street 2 Signal Street 2 Name N/A Stop Condition-Street 1 N/A

| )                   | o/Possible Solution       |     |         | Field Measurements/Component Compliance |                       |      |      |                             |      |
|---------------------|---------------------------|-----|---------|-----------------------------------------|-----------------------|------|------|-----------------------------|------|
| Possible Solutions: |                           |     |         | Comp                                    | liance Description    | Data | Comp | oliance Description         | Data |
| 4                   | Remove & Replace Entire   | Ram | ıp.     | N/A                                     | Ramp Length (in)      | 36.0 | No   | Ramp Slope (%)              | 11.8 |
|                     | •                         |     | •       | No                                      | Ramp Width (in)       | 47.0 | No   | Ramp XSlope (%)             | 5.6  |
|                     |                           |     |         | N/A                                     | Flare Type LT         | N/A  | N/A  | Flare Type RT               | N/A  |
|                     |                           |     |         | N/A                                     | Flare Slope LT (%)    | N/A  | N/A  | Flare Slope RT (%)          | N/A  |
|                     |                           |     |         | N/A                                     | Flare Traversable LT? | N/A  | N/A  | Flare Traversable RT?       | N/A  |
|                     |                           |     |         | N/A                                     | Landing Length (in)   | N/A  | N/A  | DWS Provided?               | N/A  |
|                     | Surveyor Notes:           |     |         | N/A                                     | Landing Width (in)    | N/A  | N/A  | DWS Contrast?               | N/A  |
| 1                   | N/A                       |     |         | N/A                                     | Landing Slope (%)     | N/A  | N/A  | DWS Length (in)             | N/A  |
| 1                   |                           |     |         | N/A                                     | Landing X Slope (%)   | N/A  | N/A  | DWS Full Width?             | N/A  |
|                     |                           |     |         | N/A                                     | Landing Curb? (Y/N)   | N/A  | N/A  | DWS Offset (in)             | N/A  |
| E                   |                           |     |         | N/A                                     | Shared Landing?       | N/A  |      |                             |      |
| PROW/ADA:           |                           |     |         | N/A                                     | Gutter Ponding?       | N/A  | N/A  | Gutter Slope (%)            | N/A  |
|                     | R304.5.1, R304.2.2, R304. | 5.3 |         | N/A                                     | Gutter Lip Ht (in)    | N/A  | N/A  | Gutter X Slope (%)          | N/A  |
|                     | ·                         |     |         | N/A                                     | Painted X Walk1?      | Yes  | N/A  | Painted X Walk2?            | N/A  |
|                     |                           |     |         |                                         | X Walk 1 Direction    | To S |      | X Walk 2 Direction          | N/A  |
|                     |                           |     |         | N/A                                     | X Walk 1 Width (in)   | 97.5 | N/A  | X Walk 2 Width (in)         | N/A  |
|                     |                           |     |         |                                         | X Walk 1 Slope (%)    | 1.3  |      | X Walk 2 Slope (%)          | N/A  |
|                     |                           |     |         |                                         | X Walk 1 X Slope (%)  | 0.3  |      | X Walk 2 X Slope (%)        | N/A  |
|                     |                           |     |         | N/A                                     | Ramp inside XWalk1?   | Yes  | N/A  | Ramp inside XWalk2?         | N/A  |
|                     |                           |     |         |                                         | Road Slope (%)        | N/A  | N/A  | Clear Space?                | N/A  |
|                     |                           |     |         |                                         | Road X Slope (%)      | N/A  | N/A  | Clear Space to XWalk (in)   | N/A  |
|                     |                           |     |         | N/A                                     | Any Obstructions?     | N/A  | N/A  | Storm Grate/Utility Hazard? | N/A  |
|                     | Total Cost:               | \$  | 1850.00 |                                         | Obstruction Type      |      | l    | Storm Grate/Utility Type    |      |
|                     |                           |     |         |                                         |                       | N/A  |      |                             | N/A  |
|                     |                           |     |         |                                         |                       |      |      |                             |      |