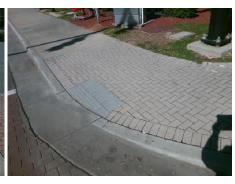

## Codes/Mitigation Info/Possible Solutio

Yes

Surface Condition? (G/P)

Good

**CHARLOTTETOWNE AV** Street 1 Name Stop Condition-Street 2 Signal Street 2 Name N/A Stop Condition-Street 1 N/A

| )                   | o/Possible Solution       |     |         | Field Measurements/Component Compliance |                       |      |      |                             |      |
|---------------------|---------------------------|-----|---------|-----------------------------------------|-----------------------|------|------|-----------------------------|------|
| Possible Solutions: |                           |     |         | Comp                                    | liance Description    | Data | Comp | oliance Description         | Data |
| 4                   | Remove & Replace Entire   | Ram | ıp.     | N/A                                     | Ramp Length (in)      | 36.0 | No   | Ramp Slope (%)              | 11.8 |
|                     | •                         |     | •       | No                                      | Ramp Width (in)       | 47.0 | No   | Ramp XSlope (%)             | 5.6  |
|                     |                           |     |         | N/A                                     | Flare Type LT         | N/A  | N/A  | Flare Type RT               | N/A  |
|                     |                           |     |         | N/A                                     | Flare Slope LT (%)    | N/A  | N/A  | Flare Slope RT (%)          | N/A  |
|                     |                           |     |         | N/A                                     | Flare Traversable LT? | N/A  | N/A  | Flare Traversable RT?       | N/A  |
|                     |                           |     |         | N/A                                     | Landing Length (in)   | N/A  | N/A  | DWS Provided?               | N/A  |
|                     | Surveyor Notes:           |     |         | N/A                                     | Landing Width (in)    | N/A  | N/A  | DWS Contrast?               | N/A  |
| 1                   | N/A                       |     |         | N/A                                     | Landing Slope (%)     | N/A  | N/A  | DWS Length (in)             | N/A  |
| 1                   |                           |     |         | N/A                                     | Landing X Slope (%)   | N/A  | N/A  | DWS Full Width?             | N/A  |
|                     |                           |     |         | N/A                                     | Landing Curb? (Y/N)   | N/A  | N/A  | DWS Offset (in)             | N/A  |
| E                   |                           |     |         | N/A                                     | Shared Landing?       | N/A  |      |                             |      |
| PROW/ADA:           |                           |     |         | N/A                                     | Gutter Ponding?       | N/A  | N/A  | Gutter Slope (%)            | N/A  |
|                     | R304.5.1, R304.2.2, R304. | 5.3 |         | N/A                                     | Gutter Lip Ht (in)    | N/A  | N/A  | Gutter X Slope (%)          | N/A  |
|                     | ·                         |     |         | N/A                                     | Painted X Walk1?      | Yes  | N/A  | Painted X Walk2?            | N/A  |
|                     |                           |     |         |                                         | X Walk 1 Direction    | To S |      | X Walk 2 Direction          | N/A  |
|                     |                           |     |         | N/A                                     | X Walk 1 Width (in)   | 97.5 | N/A  | X Walk 2 Width (in)         | N/A  |
|                     |                           |     |         |                                         | X Walk 1 Slope (%)    | 1.3  |      | X Walk 2 Slope (%)          | N/A  |
|                     |                           |     |         |                                         | X Walk 1 X Slope (%)  | 0.3  |      | X Walk 2 X Slope (%)        | N/A  |
|                     |                           |     |         | N/A                                     | Ramp inside XWalk1?   | Yes  | N/A  | Ramp inside XWalk2?         | N/A  |
|                     |                           |     |         |                                         | Road Slope (%)        | N/A  | N/A  | Clear Space?                | N/A  |
|                     |                           |     |         |                                         | Road X Slope (%)      | N/A  | N/A  | Clear Space to XWalk (in)   | N/A  |
|                     |                           |     |         | N/A                                     | Any Obstructions?     | N/A  | N/A  | Storm Grate/Utility Hazard? | N/A  |
|                     | Total Cost:               | \$  | 1850.00 |                                         | Obstruction Type      |      | l    | Storm Grate/Utility Type    |      |
|                     |                           |     |         |                                         |                       | N/A  |      |                             | N/A  |
|                     |                           |     |         |                                         |                       |      |      |                             |      |