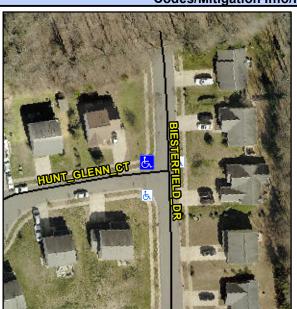

## Access Compliance Report Public Rights-of-Way (Curb Ramps)

Intersection ID: 43713 Main Street: BIESTERFIELD\_DR Cross Street: HUNT\_GLENN\_CT Location: SW

ADA ID: 544B5EAC7478 Ramp Type: PerpDiag Initial Pass/Fail: Fail Overall Compliance: No Severity Score: 42.5