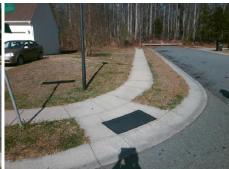

## Field Measurements/Component Compliance

Street 1 Name
Stop Condition-Street 2
Street 2 Name
Stop Condition-Street 1

HUNT GLENN CT StopSign BIESTERFIELD DR None Possible Solutions:

Remove & Replace Curb Ramp With Two New Directional Ramps or Equivalent.

Surveyor Notes:

N/A

PROW/ADA:

Not Found, R304.5.1, R304.5.3

Total Cost: \$ 3200.00

| Field Measurements/Component Compilance |                       |       |                        |                             |       |
|-----------------------------------------|-----------------------|-------|------------------------|-----------------------------|-------|
| Compliance Description                  |                       | Data  | Compliance Description |                             | Data  |
| N/A                                     | Ramp Length (in)      | 47.0  | Yes                    | Ramp Slope (%)              | 7.1   |
| No                                      | Ramp Width (in)       | 35.5  | No                     | Ramp XSlope (%)             | 7.5   |
| N/A                                     | Flare Type LT         | N/A   | N/A                    | Flare Type RT               | N/A   |
| N/A                                     | Flare Slope LT (%)    | N/A   | N/A                    | Flare Slope RT (%)          | N/A   |
| N/A                                     | Flare Traversable LT? | N/A   | N/A                    | Flare Traversable RT?       | N/A   |
| N/A                                     | Landing Length (in)   | N/A   | N/A                    | DWS Provided?               | N/A   |
| N/A                                     | Landing Width (in)    | N/A   | N/A                    | DWS Contrast?               | N/A   |
| N/A                                     | Landing Slope (%)     | N/A   | N/A                    | DWS Length (in)             | N/A   |
| N/A                                     | Landing X Slope (%)   | N/A   | N/A                    | DWS Full Width?             | N/A   |
| N/A                                     | Landing Curb? (Y/N)   | N/A   | N/A                    | DWS Offset (in)             | N/A   |
| N/A                                     | Shared Landing?       | N/A   |                        |                             |       |
| N/A                                     | Gutter Ponding?       | N/A   | N/A                    | Gutter Slope (%)            | N/A   |
| N/A                                     | Gutter Lip Ht (in)    | N/A   | N/A                    | Gutter X Slope (%)          | N/A   |
| N/A                                     | Painted X Walk1?      | No    | N/A                    | Painted X Walk2?            | No    |
|                                         | X Walk 1 Direction    | To SW |                        | X Walk 2 Direction          | To SE |
| N/A                                     | X Walk 1 Width (in)   | N/A   | N/A                    | X Walk 2 Width (in)         | N/A   |
|                                         | X Walk 1 Slope (%)    | 2.5   |                        | X Walk 2 Slope (%)          | 3.3   |
|                                         | X Walk 1 X Slope (%)  | 4.1   |                        | X Walk 2 X Slope (%)        | 4.7   |
| N/A                                     | Ramp inside XWalk1?   | N/A   | N/A                    | Ramp inside XWalk2?         | N/A   |
|                                         | Road Slope (%)        | 6.7   | N/A                    | Clear Space?                | N/A   |
|                                         | Road X Slope (%)      | 1.2   | N/A                    | Clear Space to XWalk (in)   | N/A   |
| N/A                                     | Any Obstructions?     | N/A   | N/A                    | Storm Grate/Utility Hazard? | N/A   |
|                                         | Obstruction Type      |       |                        | Storm Grate/Utility Type    |       |
|                                         |                       | N/A   |                        |                             | N/A   |
|                                         |                       |       | Yes                    | Surface Condition? (G/P)    | Good  |