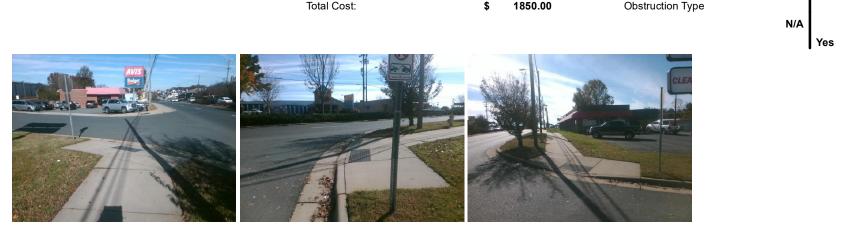

## Access Compliance Report Public Rights-of-Way (Curb Ramps)

| arsaction ID: 19406 Main Street: SOUTH BV |                               | Cross Street: BOURBON_ST                       |                       |      | Location:              | SW                          |      |
|-------------------------------------------|-------------------------------|------------------------------------------------|-----------------------|------|------------------------|-----------------------------|------|
|                                           | Main Street: SOUTH_BV         |                                                |                       |      |                        |                             |      |
| ADA ID: 545AD2C509C6 Ramp Type: Perp      |                               | Initial Pass/Fail: Fail Overall Compliance: No |                       |      | o Severity Score:      | 37.5                        |      |
| Codes/Mitigation Info/Possible Solution   |                               | Field Measurements/Component Compliance        |                       |      |                        |                             |      |
| 8 8                                       | Possible Solutions:           | Compliance Description Data                    |                       |      | Compliance Description |                             | Data |
|                                           | Remove & Replace Entire Ramp. | N/A                                            | Ramp Length (in)      | 74.0 | No                     | Ramp Slope (%)              | 10.9 |
|                                           |                               | Yes                                            | Ramp Width (in)       | 48.0 | No                     | Ramp XSlope (%)             | 7.1  |
|                                           |                               | N/A                                            | Flare Type LT         | N/A  | N/A                    | Flare Type RT               | N/A  |
|                                           |                               | N/A                                            | Flare Slope LT (%)    | N/A  | N/A                    | Flare Slope RT (%)          | N/A  |
|                                           |                               | N/A                                            | Flare Traversable LT? | N/A  | N/A                    | Flare Traversable RT?       | N/A  |
| BOURDON ST 8                              |                               | N/A                                            | Landing Length (in)   | N/A  | N/A                    | DWS Provided?               | N/A  |
|                                           | Surveyor Notes:               | N/A                                            | Landing Width (in)    | N/A  | N/A                    | DWS Contrast?               | N/A  |
| <u>6</u>                                  | N/A                           | N/A                                            | Landing Slope (%)     | N/A  | N/A                    | DWS Length (in)             | N/A  |
|                                           |                               | N/A                                            | Landing X Slope (%)   | N/A  | N/A                    | DWS Full Width?             | N/A  |
|                                           |                               | N/A                                            | Landing Curb? (Y/N)   | N/A  | N/A                    | DWS Offset (in)             | N/A  |
|                                           |                               | N/A                                            | Shared Landing?       | N/A  |                        |                             |      |
|                                           | PROW/ADA:                     | N/A                                            | Gutter Ponding?       | N/A  | N/A                    | Gutter Slope (%)            | N/A  |
|                                           | Not Found, R304.2.2, R304.5.3 | N/A                                            | Gutter Lip Ht (in)    | N/A  | N/A                    | Gutter X Slope (%)          | N/A  |
|                                           |                               | N/A                                            | Painted X Walk1?      | No   | N/A                    | Painted X Walk2?            | N/A  |
|                                           |                               |                                                | X Walk 1 Direction    | To N |                        | X Walk 2 Direction          | N/A  |
|                                           |                               | N/A                                            | X Walk 1 Width (in)   | N/A  | N/A                    | X Walk 2 Width (in)         | N/A  |
| Street 1 Name BOURBON ST                  |                               |                                                | X Walk 1 Slope (%)    | 0.4  |                        | X Walk 2 Slope (%)          | N/A  |
| Stop Condition-Street 2 None              |                               |                                                | X Walk 1 X Slope (%)  | 6.7  |                        | X Walk 2 X Slope (%)        | N/A  |
| Street 2 Name N/A                         |                               | N/A                                            | Ramp inside XWalk1?   | N/A  | N/A                    | Ramp inside XWalk2?         | N/A  |
| Stop Condition-Street 1 N/A               |                               |                                                | Road Slope (%)        | N/A  | N/A                    | Clear Space?                | N/A  |
|                                           |                               |                                                | Road X Slope (%)      | N/A  | N/A                    | Clear Space to XWalk (in)   | N/A  |
|                                           |                               | N/A                                            | Any Obstructions?     | N/A  | N/A                    | Storm Grate/Utility Hazard? | N/A  |
|                                           | Total Cost: \$1               | 850.00                                         | Obstruction Type      |      |                        | Storm Grate/Utility Type    |      |
|                                           |                               |                                                |                       | N/A  |                        |                             | N/A  |