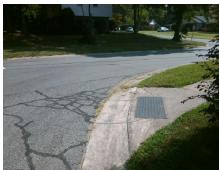

## Field Measurements/Component Compliance

Street 1 Name
Stop Condition-Street 2
Street 2 Name
Stop Condition-Street 1

AMITY PL StopSign ASPENDALE LN StopSign Possible Solutions:

Remove & Replace Curb Ramp With
Two New Directional Ramps or
Equivalent.

Surveyor Notes:

N/A

PROW/ADA:

Not Found, R304.5.3

Total Cost: \$ 3200.00

| Field Measurements/Component Compliance |                       |      |      |                    |                       |       |
|-----------------------------------------|-----------------------|------|------|--------------------|-----------------------|-------|
| Compliance Description                  |                       | Data | Comp | liance             | Description           | Data  |
| N/A                                     | Ramp Length (in)      | 58.0 | Yes  | Ramp               | Slope (%)             | 5.7   |
| Yes                                     | Ramp Width (in)       | 48.0 | No   | Ramp               | XSlope (%)            | 4.9   |
| N/A                                     | Flare Type LT         | N/A  | N/A  | Flare <sup>-</sup> | Type RT               | N/A   |
| N/A                                     | Flare Slope LT (%)    | N/A  | N/A  | Flare              | Slope RT (%)          | N/A   |
| N/A                                     | Flare Traversable LT? | N/A  | N/A  | Flare <sup>-</sup> | Traversable RT?       | N/A   |
| N/A                                     | Landing Length (in)   | N/A  | N/A  | DWS                | Provided?             | N/A   |
| N/A                                     | Landing Width (in)    | N/A  | N/A  | DWS                | Contrast?             | N/A   |
| N/A                                     | Landing Slope (%)     | N/A  | N/A  | DWS                | Length (in)           | N/A   |
| N/A                                     | Landing X Slope (%)   | N/A  | N/A  | DWS                | Full Width?           | N/A   |
| N/A                                     | Landing Curb? (Y/N)   | N/A  | N/A  | DWS                | Offset (in)           | N/A   |
| N/A                                     | Shared Landing?       | N/A  |      |                    |                       |       |
| N/A                                     | Gutter Ponding?       | N/A  | N/A  | Gutter             | Slope (%)             | N/A   |
| N/A                                     | Gutter Lip Ht (in)    | N/A  | N/A  | Gutter             | X Slope (%)           | N/A   |
| N/A                                     | Painted X Walk1?      | No   | N/A  | Painte             | ed X Walk2?           | No    |
|                                         | X Walk 1 Direction    | To N |      | X Wall             | k 2 Direction         | To NW |
| N/A                                     | X Walk 1 Width (in)   | N/A  | N/A  | X Wall             | k 2 Width (in)        | N/A   |
|                                         | X Walk 1 Slope (%)    | 6.9  |      | X Wall             | k 2 Slope (%)         | 5.0   |
|                                         | X Walk 1 X Slope (%)  | 4.9  |      | X Wall             | k 2 X Slope (%)       | 4.7   |
| N/A                                     | Ramp inside XWalk1?   | N/A  | N/A  | Ramp               | inside XWalk2?        | N/A   |
|                                         | Road Slope (%)        | 4.6  | N/A  | Clear              | Space?                | N/A   |
|                                         | Road X Slope (%)      | 6.5  | N/A  | Clear              | Space to XWalk (in)   | N/A   |
| N/A                                     | Any Obstructions?     | N/A  | N/A  | Storm              | Grate/Utility Hazard? | N/A   |
|                                         | Obstruction Type      |      |      | Storm              | Grate/Utility Type    |       |
|                                         |                       | N/A  |      |                    |                       | N/A   |
|                                         |                       |      | Yes  | Surfac             | ce Condition? (G/P)   | Good  |