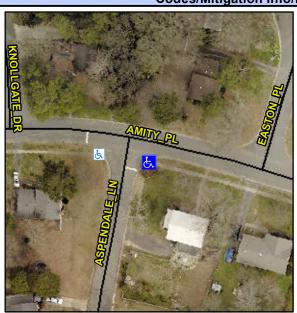

## Access Compliance Report Public Rights-of-Way (Curb Ramps)

Intersection ID: 16526 Main Street: AMITY\_PL Cross Street: ASPENDALE\_LN Location: SE

ADA ID: 545C1C3AF9EC Ramp Type: PerpDiag Initial Pass/Fail: Fail Overall Compliance: No Severity Score: 1.25