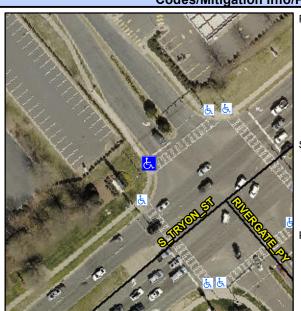

## **Access Compliance Report Public Rights-of-Way** (Curb Ramps)

Data

7.7

1.4

N/A

Good

Intersection ID: 48198 Main Street: RIVERGATE PY **Cross Street: S TRYON ST** Location: NW Initial Pass/Fail: Fail **Overall Compliance: No Severity Score:** ADA ID: 5461C9355A5B Ramp Type: Perp 8.75

Flare Traversable LT?

Flare Type LT

**RIVERGATE PY** Street 1 Name Stop Condition-Street 2 Signal N/A Street 2 Name Stop Condition-Street 1 N/A Possible Solutions: Compliance Description N/A Remove & Replace Entire Ramp. No N/A N/A N/A N/A Surveyor Notes: N/A N/A N/A N/A N/A N/A PROW/ADA: N/A Not Found, R304.5.1 N/A N/A N/A