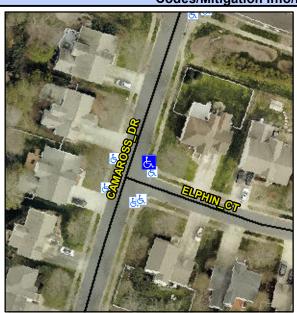

## Access Compliance Report Public Rights-of-Way (Curb Ramps)

Intersection ID: 24411 Main Street: CAMAROSS\_DR Cross Street: ELPHIN\_CT Location: E

ADA ID: 54625A05E04F Ramp Type: Perp Initial Pass/Fail: Fail Overall Compliance: No Severity Score: 12.5

## Field Measurements/Component Compliance

Street 1 Name

CAMAROSS DR

Stop Condition-Street 2

None

Street 2 Name

N/A

Stop Condition-Street 1