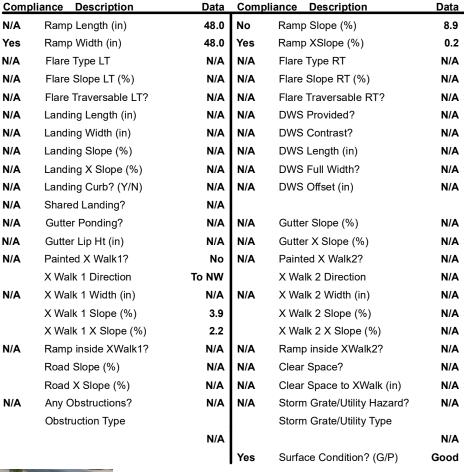

## Field Measurements/Component Compliance

Street 1 Name

CAMAROSS DR

Stop Condition-Street 2

None

Street 2 Name

N/A

Stop Condition-Street 1

N/A

| Possible Solution             |          |
|-------------------------------|----------|
| Possible Solutions:           | <u>c</u> |
| Remove & Replace Entire Ramp. | N        |
|                               | Υ        |
|                               | N        |
|                               | N        |
|                               | N        |
|                               | N        |
| Surveyor Notes:               | N        |
| N/A                           | N        |
|                               | N        |
|                               | N        |
|                               | N        |
| PROW/ADA:                     | N        |
| R304.2.2                      | N        |
|                               | N        |
|                               | N        |
|                               | N        |