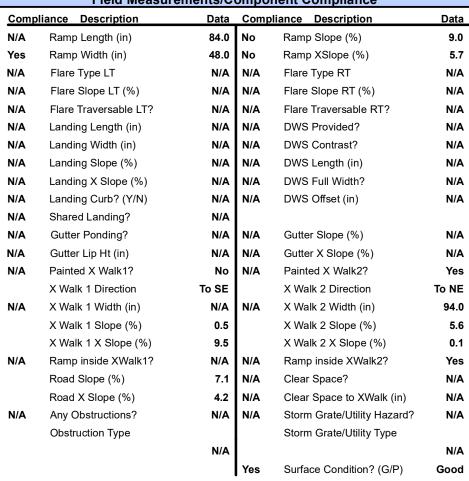

## Field Measurements/Component Compliance

Street 1 Name ENTRANCE
Stop Condition-Street 2 StopSign
Street 2 Name WHITEHALL PARK DR
Stop Condition-Street 1 None

Possible Solutions:

Remove & Replace Curb Ramp With
Two New Directional Ramps or
Equivalent.