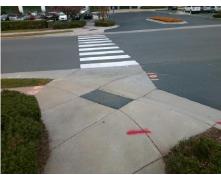

## Access Compliance Report Public Rights-of-Way (Curb Ramps)

Intersection ID: 10041630Main Street:WHITEHALL\_PARK\_DRCross Street:N/ALocation:WADA ID: 5466B7AD0511Ramp Type:PerpDiagInitial Pass/Fail:FailOverall Compliance:NoSeverity Score:25

## Field Measurements/Component Compliance

Street 1 Name ENTRANCE
Stop Condition-Street 2 StopSign
Street 2 Name WHITEHALL PARK DR
Stop Condition-Street 1 None

Possible Solutions:

Remove & Replace Curb Ramp With
Two New Directional Ramps or
Equivalent.

Surveyor Notes:
N/A

PROW/ADA:
R304.2.2, R304.5.3

Total Cost: \$ 3200.00