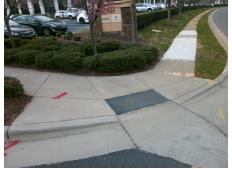

## Field Measurements/Component Compliance

Street 1 Name ENTRANCE
Stop Condition-Street 2 StopSign
Street 2 Name WHITEHALL PARK DR
Stop Condition-Street 1 None

Possible Solutions:

Remove & Replace Curb Ramp With
Two New Directional Ramps or
Equivalent.

Surveyor Notes:
N/A

PROW/ADA:
R304.2.2, R304.5.3

Total Cost: \$ 3200.00