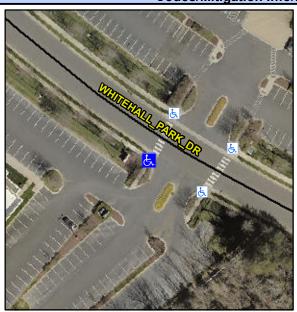

## Access Compliance Report Public Rights-of-Way (Curb Ramps)

Intersection ID: 10041630Main Street:WHITEHALL\_PARK\_DRCross Street:N/ALocation:WADA ID: 5466B7AD0511Ramp Type:PerpDiagInitial Pass/Fail:FailOverall Compliance:NoSeverity Score:25