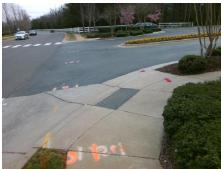

## Field Measurements/Component Compliance

Street 1 Name ENTRANCE
Stop Condition-Street 2 StopSign
Street 2 Name WHITEHALL PARK DR
Stop Condition-Street 1 None

Possible Solutions:

Remove & Replace Curb Ramp With
Two New Directional Ramps or
Equivalent.

Surveyor Notes:
N/A

PROW/ADA:
R304.2.2, R304.5.3

Total Cost: \$ 3200.00