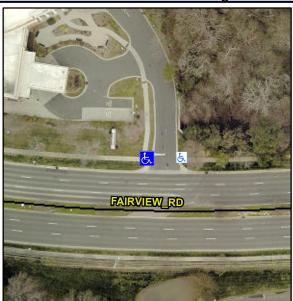

## **Access Compliance Report Public Rights-of-Way** (Curb Ramps)

Intersection ID: 10026312 Main Street: FAIRVIEW\_RD Cross Street: N/A Location: NW **Severity Score:** Ramp Type: Directional1 Initial Pass/Fail: Fail **Overall Compliance: No** ADA ID: 54723E9273CC 1.25

Codes/Mitigation Info/Possible

| Street 1 Name           | ENTRANCE |
|-------------------------|----------|
| Stop Condition-Street 1 | StopSign |
| Street 2 Name           | N/A      |
| Stop Condition-Street 2 | N/A      |

| /Possible Solution            |    |         | Field Measurements/Component Compliance |                       |      |      |                             |      |  |
|-------------------------------|----|---------|-----------------------------------------|-----------------------|------|------|-----------------------------|------|--|
| Possible Solutions:           |    |         | Compliance Description                  |                       | Data | Comp | liance Description          | Data |  |
| Remove & Replace Entire Ramp. |    | ).      | N/A                                     | Ramp Length (in)      | 90.0 | N/A  | Grade Break?                | N/A  |  |
| ·                             | •  |         | Yes                                     | Ramp Width (in)       | 59.5 | N/A  | Grade Break Slope (%)       | 0.0  |  |
|                               |    |         | Yes                                     | Ramp Slope (%)        | 0.6  | N/A  | Grade Break XSlope (%)      | 0.0  |  |
|                               |    |         | No                                      | Ramp XSlope (%)       | 2.8  |      |                             |      |  |
|                               |    |         | N/A                                     | Flare Type LT         | N/A  | N/A  | Flare Type RT               | N/A  |  |
|                               |    |         | N/A                                     | Flare Slope LT (%)    | N/A  | N/A  | Flare Slope RT (%)          | 0.0  |  |
| Surveyor Notes:               |    |         | N/A                                     | Flare Traversable LT? | N/A  | N/A  | Flare Traversable RT?       | N/A  |  |
| N/A                           |    |         | N/A                                     | Landing Length (in)   | 0.0  | N/A  | DWS Provided?               | N/A  |  |
|                               |    |         | N/A                                     | Landing Width (in)    | 0.0  | N/A  | DWS Contrast?               | N/A  |  |
|                               |    |         | N/A                                     | Landing Slope (%)     | 0.0  | N/A  | DWS Length (in)             | N/A  |  |
|                               |    |         | N/A                                     | Landing X Slope (%)   | 0.0  | N/A  | DWS Full Width?             | N/A  |  |
| PROW/ADA:                     |    |         | N/A                                     | Landing Curb? (Y/N)   | N/A  | N/A  | DWS Offset LT (in)          | N/A  |  |
| R304.5.3                      |    |         | N/A                                     | Shared Landing?       | N/A  | N/A  | DWS Offset RT (in)          | N/A  |  |
|                               |    |         | N/A                                     | Gutter Ponding?       | 0.0  | N/A  | Gutter Slope (%)            | N/A  |  |
|                               |    |         | N/A                                     | Gutter Lip Ht (in)    | 0.0  | N/A  | Gutter X Slope (%)          | N/A  |  |
|                               |    |         | N/A                                     | Painted X Walk1?      | No   |      | Road Slope (%)              | 3.9  |  |
|                               |    |         |                                         | X Walk 1 Direction    | То Е |      | Road X Slope (%)            | 2.9  |  |
|                               |    |         |                                         | X Walk 1 Width (in)   | N/A  |      | Clear Space?                | N/A  |  |
|                               |    |         |                                         | X Walk 1 Slope (%)    | 3.9  | N/A  | Clear Space to XWalk (in)   | N/A  |  |
|                               |    |         |                                         | X Walk 1 X Slope (%)  | 2.9  | N/A  | Storm Grate/Utility Hazard? | N/A  |  |
|                               |    |         | N/A                                     | Ramp inside XWalk1?   | N/A  |      | Storm Grate/Utility Type    |      |  |
|                               |    |         | N/A                                     | Any Obstructions?     | N/A  |      |                             | N/A  |  |
| Total Cost:                   | \$ | 1600.00 |                                         | Obstruction Type      |      | Yes  | Surface Condition? (G/P)    | Good |  |
|                               |    |         |                                         |                       | N/A  | N/A  | Curb Slope (%)              | 1.7  |  |
|                               |    |         |                                         |                       |      |      |                             |      |  |