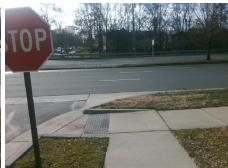

Codes/Mitigation Info/Possible

| Street 1 Name           | ENTRANCE |
|-------------------------|----------|
| Stop Condition-Street 1 | StopSign |
| Street 2 Name           | N/A      |
| Stop Condition-Street 2 | N/A      |

| /Possible Solution            |    |         | Field Measurements/Component Compliance |                       |      |      |                             |      |  |
|-------------------------------|----|---------|-----------------------------------------|-----------------------|------|------|-----------------------------|------|--|
| Possible Solutions:           |    |         | Compliance Description                  |                       | Data | Comp | liance Description          | Data |  |
| Remove & Replace Entire Ramp. |    | ).      | N/A                                     | Ramp Length (in)      | 90.0 | N/A  | Grade Break?                | N/A  |  |
| ·                             | •  |         | Yes                                     | Ramp Width (in)       | 59.5 | N/A  | Grade Break Slope (%)       | 0.0  |  |
|                               |    |         | Yes                                     | Ramp Slope (%)        | 0.6  | N/A  | Grade Break XSlope (%)      | 0.0  |  |
|                               |    |         | No                                      | Ramp XSlope (%)       | 2.8  |      |                             |      |  |
|                               |    |         | N/A                                     | Flare Type LT         | N/A  | N/A  | Flare Type RT               | N/A  |  |
|                               |    |         | N/A                                     | Flare Slope LT (%)    | N/A  | N/A  | Flare Slope RT (%)          | 0.0  |  |
| Surveyor Notes:               |    |         | N/A                                     | Flare Traversable LT? | N/A  | N/A  | Flare Traversable RT?       | N/A  |  |
| N/A                           |    |         | N/A                                     | Landing Length (in)   | 0.0  | N/A  | DWS Provided?               | N/A  |  |
|                               |    |         | N/A                                     | Landing Width (in)    | 0.0  | N/A  | DWS Contrast?               | N/A  |  |
|                               |    |         | N/A                                     | Landing Slope (%)     | 0.0  | N/A  | DWS Length (in)             | N/A  |  |
|                               |    |         | N/A                                     | Landing X Slope (%)   | 0.0  | N/A  | DWS Full Width?             | N/A  |  |
| PROW/ADA:                     |    |         | N/A                                     | Landing Curb? (Y/N)   | N/A  | N/A  | DWS Offset LT (in)          | N/A  |  |
| R304.5.3                      |    |         | N/A                                     | Shared Landing?       | N/A  | N/A  | DWS Offset RT (in)          | N/A  |  |
|                               |    |         | N/A                                     | Gutter Ponding?       | 0.0  | N/A  | Gutter Slope (%)            | N/A  |  |
|                               |    |         | N/A                                     | Gutter Lip Ht (in)    | 0.0  | N/A  | Gutter X Slope (%)          | N/A  |  |
|                               |    |         | N/A                                     | Painted X Walk1?      | No   |      | Road Slope (%)              | 3.9  |  |
|                               |    |         |                                         | X Walk 1 Direction    | То Е |      | Road X Slope (%)            | 2.9  |  |
|                               |    |         |                                         | X Walk 1 Width (in)   | N/A  |      | Clear Space?                | N/A  |  |
|                               |    |         |                                         | X Walk 1 Slope (%)    | 3.9  | N/A  | Clear Space to XWalk (in)   | N/A  |  |
|                               |    |         |                                         | X Walk 1 X Slope (%)  | 2.9  | N/A  | Storm Grate/Utility Hazard? | N/A  |  |
|                               |    |         | N/A                                     | Ramp inside XWalk1?   | N/A  |      | Storm Grate/Utility Type    |      |  |
|                               |    |         | N/A                                     | Any Obstructions?     | N/A  |      |                             | N/A  |  |
| Total Cost:                   | \$ | 1600.00 |                                         | Obstruction Type      |      | Yes  | Surface Condition? (G/P)    | Good |  |
|                               |    |         |                                         |                       | N/A  | N/A  | Curb Slope (%)              | 1.7  |  |
|                               |    |         |                                         |                       |      |      |                             |      |  |