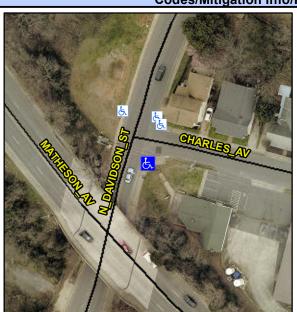

## Access Compliance Report Public Rights-of-Way (Curb Ramps)

Intersection ID: 10483 Main Street: CHARLES\_AV Cross Street: N\_DAVIDSON\_ST Location: SE

ADA ID: 5475483FA720 Ramp Type: BlendTrans2 Initial Pass/Fail: Fail Overall Compliance: No Severity Score: 8.75

## Field Measurements/Component Compliance

Street 1 Name CHARLES AV
Stop Condition-Street 1 StopSign
Street 2 Name N/A
Stop Condition-Street 2 N/A

Possible Solutions:

Remove & Replace Curb Ramp With Two New Directional Ramps or Equivalent.