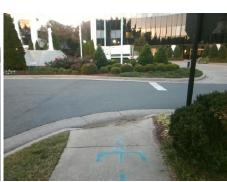

## **Access Compliance Report Public Rights-of-Way** (Curb Ramps)

Data

13.2

0.7

N/A

Good

Main Street: REXFORD RD **Cross Street: N/A** Location: Intersection ID: 10035869 NE Ramp Type: Perp Initial Pass/Fail: Fail **Overall Compliance: No** 25 ADA ID: 547B38A3D335 **Severity Score:** 