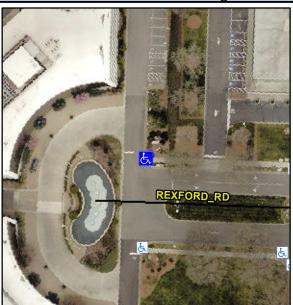

## **Access Compliance Report Public Rights-of-Way** (Curb Ramps)

Data

13.2

0.7

N/A

Good

Main Street: REXFORD RD **Cross Street: N/A** Location: Intersection ID: 10035869 NE Ramp Type: Perp Initial Pass/Fail: Fail **Overall Compliance: No** 25 ADA ID: 547B38A3D335 **Severity Score:** 