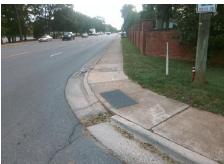

## Access Compliance Report Public Rights-of-Way (Curb Ramps)

Intersection ID: 19520 Main Street: SARDIS\_RD Cross Street: TIMBER\_LN Location: SE

ADA ID: 547BBD273522 Ramp Type: Perp Initial Pass/Fail: Fail Overall Compliance: No Severity Score: 25

Total Cost: \$ 1850.00

| Field Measurements/Component Compliance |                       |       |      |                             |      |  |  |
|-----------------------------------------|-----------------------|-------|------|-----------------------------|------|--|--|
| Comp                                    | liance Description    | Data  | Comp | oliance Description         | Data |  |  |
| N/A                                     | Ramp Length (in)      | 60.0  | No   | Ramp Slope (%)              | 10.2 |  |  |
| Yes                                     | Ramp Width (in)       | 48.0  | No   | Ramp XSlope (%)             | 5.1  |  |  |
| N/A                                     | Flare Type LT         | N/A   | N/A  | Flare Type RT               | N/A  |  |  |
| N/A                                     | Flare Slope LT (%)    | N/A   | N/A  | Flare Slope RT (%)          | N/A  |  |  |
| N/A                                     | Flare Traversable LT? | N/A   | N/A  | Flare Traversable RT?       | N/A  |  |  |
| N/A                                     | Landing Length (in)   | N/A   | N/A  | DWS Provided?               | N/A  |  |  |
| N/A                                     | Landing Width (in)    | N/A   | N/A  | DWS Contrast?               | N/A  |  |  |
| N/A                                     | Landing Slope (%)     | N/A   | N/A  | DWS Length (in)             | N/A  |  |  |
| N/A                                     | Landing X Slope (%)   | N/A   | N/A  | DWS Full Width?             | N/A  |  |  |
| N/A                                     | Landing Curb? (Y/N)   | N/A   | N/A  | DWS Offset (in)             | N/A  |  |  |
| N/A                                     | Shared Landing?       | N/A   |      |                             |      |  |  |
| N/A                                     | Gutter Ponding?       | N/A   | N/A  | Gutter Slope (%)            | N/A  |  |  |
| N/A                                     | Gutter Lip Ht (in)    | N/A   | N/A  | Gutter X Slope (%)          | N/A  |  |  |
| N/A                                     | Painted X Walk1?      | No    | N/A  | Painted X Walk2?            | N/A  |  |  |
|                                         | X Walk 1 Direction    | To NW |      | X Walk 2 Direction          | N/A  |  |  |
| N/A                                     | X Walk 1 Width (in)   | N/A   | N/A  | X Walk 2 Width (in)         | N/A  |  |  |
|                                         | X Walk 1 Slope (%)    | 0.6   |      | X Walk 2 Slope (%)          | N/A  |  |  |
|                                         | X Walk 1 X Slope (%)  | 1.5   |      | X Walk 2 X Slope (%)        | N/A  |  |  |
| N/A                                     | Ramp inside XWalk1?   | N/A   | N/A  | Ramp inside XWalk2?         | N/A  |  |  |
|                                         | Road Slope (%)        | N/A   | N/A  | Clear Space?                | N/A  |  |  |
|                                         | Road X Slope (%)      | N/A   | N/A  | Clear Space to XWalk (in)   | N/A  |  |  |
| N/A                                     | Any Obstructions?     | N/A   | N/A  | Storm Grate/Utility Hazard? | N/A  |  |  |
|                                         | Obstruction Type      |       |      | Storm Grate/Utility Type    |      |  |  |
|                                         |                       | N/A   |      |                             | N/A  |  |  |
|                                         |                       |       | Yes  | Surface Condition? (G/P)    | Good |  |  |
| 0                                       |                       |       | -    |                             |      |  |  |