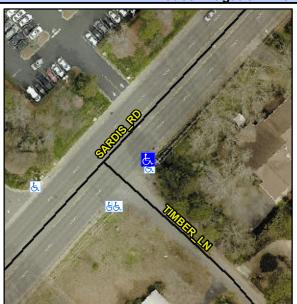

## Access Compliance Report Public Rights-of-Way (Curb Ramps)

Intersection ID: 19520 Main Street: SARDIS\_RD Cross Street: TIMBER\_LN Location: SE

ADA ID: 547BBD273522 Ramp Type: Perp Initial Pass/Fail: Fail Overall Compliance: No Severity Score: 25