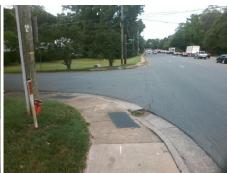

## Access Compliance Report Public Rights-of-Way (Curb Ramps)

Intersection ID: 19520 Main Street: SARDIS\_RD Cross Street: TIMBER\_LN Location: SE

ADA ID: 547BBD273522 Ramp Type: Perp Initial Pass/Fail: Fail Overall Compliance: No Severity Score: 25

Total Cost: \$ 1850.00

| Field Measurements/Component Compliance |                       |       |      |                             |      |  |  |
|-----------------------------------------|-----------------------|-------|------|-----------------------------|------|--|--|
| Comp                                    | liance Description    | Data  | Comp | oliance Description         | Data |  |  |
| N/A                                     | Ramp Length (in)      | 60.0  | No   | Ramp Slope (%)              | 10.2 |  |  |
| Yes                                     | Ramp Width (in)       | 48.0  | No   | Ramp XSlope (%)             | 5.1  |  |  |
| N/A                                     | Flare Type LT         | N/A   | N/A  | Flare Type RT               | N/A  |  |  |
| N/A                                     | Flare Slope LT (%)    | N/A   | N/A  | Flare Slope RT (%)          | N/A  |  |  |
| N/A                                     | Flare Traversable LT? | N/A   | N/A  | Flare Traversable RT?       | N/A  |  |  |
| N/A                                     | Landing Length (in)   | N/A   | N/A  | DWS Provided?               | N/A  |  |  |
| N/A                                     | Landing Width (in)    | N/A   | N/A  | DWS Contrast?               | N/A  |  |  |
| N/A                                     | Landing Slope (%)     | N/A   | N/A  | DWS Length (in)             | N/A  |  |  |
| N/A                                     | Landing X Slope (%)   | N/A   | N/A  | DWS Full Width?             | N/A  |  |  |
| N/A                                     | Landing Curb? (Y/N)   | N/A   | N/A  | DWS Offset (in)             | N/A  |  |  |
| N/A                                     | Shared Landing?       | N/A   |      |                             |      |  |  |
| N/A                                     | Gutter Ponding?       | N/A   | N/A  | Gutter Slope (%)            | N/A  |  |  |
| N/A                                     | Gutter Lip Ht (in)    | N/A   | N/A  | Gutter X Slope (%)          | N/A  |  |  |
| N/A                                     | Painted X Walk1?      | No    | N/A  | Painted X Walk2?            | N/A  |  |  |
|                                         | X Walk 1 Direction    | To NW |      | X Walk 2 Direction          | N/A  |  |  |
| N/A                                     | X Walk 1 Width (in)   | N/A   | N/A  | X Walk 2 Width (in)         | N/A  |  |  |
|                                         | X Walk 1 Slope (%)    | 0.6   |      | X Walk 2 Slope (%)          | N/A  |  |  |
|                                         | X Walk 1 X Slope (%)  | 1.5   |      | X Walk 2 X Slope (%)        | N/A  |  |  |
| N/A                                     | Ramp inside XWalk1?   | N/A   | N/A  | Ramp inside XWalk2?         | N/A  |  |  |
|                                         | Road Slope (%)        | N/A   | N/A  | Clear Space?                | N/A  |  |  |
|                                         | Road X Slope (%)      | N/A   | N/A  | Clear Space to XWalk (in)   | N/A  |  |  |
| N/A                                     | Any Obstructions?     | N/A   | N/A  | Storm Grate/Utility Hazard? | N/A  |  |  |
|                                         | Obstruction Type      |       |      | Storm Grate/Utility Type    |      |  |  |
|                                         |                       | N/A   |      |                             | N/A  |  |  |
|                                         |                       |       | Yes  | Surface Condition? (G/P)    | Good |  |  |
| 0                                       |                       |       | -    |                             |      |  |  |