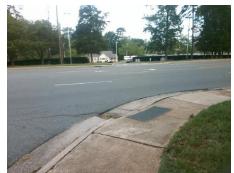

## Access Compliance Report Public Rights-of-Way (Curb Ramps)

Intersection ID: 19520 Main Street: SARDIS\_RD Cross Street: TIMBER\_LN Location: SE

ADA ID: 547BBD273522 Ramp Type: Perp Initial Pass/Fail: Fail Overall Compliance: No Severity Score: 25

Total Cost: \$ 1850.00

| Field Measurements/Component Compliance |                       |       |      |                             |      |  |  |
|-----------------------------------------|-----------------------|-------|------|-----------------------------|------|--|--|
| Comp                                    | liance Description    | Data  | Comp | oliance Description         | Data |  |  |
| N/A                                     | Ramp Length (in)      | 60.0  | No   | Ramp Slope (%)              | 10.2 |  |  |
| Yes                                     | Ramp Width (in)       | 48.0  | No   | Ramp XSlope (%)             | 5.1  |  |  |
| N/A                                     | Flare Type LT         | N/A   | N/A  | Flare Type RT               | N/A  |  |  |
| N/A                                     | Flare Slope LT (%)    | N/A   | N/A  | Flare Slope RT (%)          | N/A  |  |  |
| N/A                                     | Flare Traversable LT? | N/A   | N/A  | Flare Traversable RT?       | N/A  |  |  |
| N/A                                     | Landing Length (in)   | N/A   | N/A  | DWS Provided?               | N/A  |  |  |
| N/A                                     | Landing Width (in)    | N/A   | N/A  | DWS Contrast?               | N/A  |  |  |
| N/A                                     | Landing Slope (%)     | N/A   | N/A  | DWS Length (in)             | N/A  |  |  |
| N/A                                     | Landing X Slope (%)   | N/A   | N/A  | DWS Full Width?             | N/A  |  |  |
| N/A                                     | Landing Curb? (Y/N)   | N/A   | N/A  | DWS Offset (in)             | N/A  |  |  |
| N/A                                     | Shared Landing?       | N/A   |      |                             |      |  |  |
| N/A                                     | Gutter Ponding?       | N/A   | N/A  | Gutter Slope (%)            | N/A  |  |  |
| N/A                                     | Gutter Lip Ht (in)    | N/A   | N/A  | Gutter X Slope (%)          | N/A  |  |  |
| N/A                                     | Painted X Walk1?      | No    | N/A  | Painted X Walk2?            | N/A  |  |  |
|                                         | X Walk 1 Direction    | To NW |      | X Walk 2 Direction          | N/A  |  |  |
| N/A                                     | X Walk 1 Width (in)   | N/A   | N/A  | X Walk 2 Width (in)         | N/A  |  |  |
|                                         | X Walk 1 Slope (%)    | 0.6   |      | X Walk 2 Slope (%)          | N/A  |  |  |
|                                         | X Walk 1 X Slope (%)  | 1.5   |      | X Walk 2 X Slope (%)        | N/A  |  |  |
| N/A                                     | Ramp inside XWalk1?   | N/A   | N/A  | Ramp inside XWalk2?         | N/A  |  |  |
|                                         | Road Slope (%)        | N/A   | N/A  | Clear Space?                | N/A  |  |  |
|                                         | Road X Slope (%)      | N/A   | N/A  | Clear Space to XWalk (in)   | N/A  |  |  |
| N/A                                     | Any Obstructions?     | N/A   | N/A  | Storm Grate/Utility Hazard? | N/A  |  |  |
|                                         | Obstruction Type      |       |      | Storm Grate/Utility Type    |      |  |  |
|                                         |                       | N/A   |      |                             | N/A  |  |  |
|                                         |                       |       | Yes  | Surface Condition? (G/P)    | Good |  |  |
| 0                                       |                       |       | -    |                             |      |  |  |