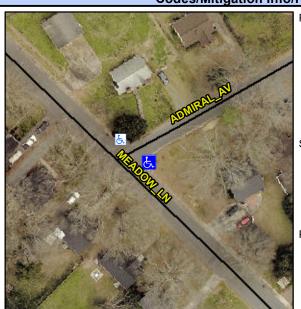

## Access Compliance Report Public Rights-of-Way (Curb Ramps)

N/A

Good

Intersection ID: 10441 Main Street: ADMIRAL\_AV Cross Street: MEADOW\_LN Location: E

ADA ID: 54806BF2C2BA Ramp Type: Perp Initial Pass/Fail: Fail Overall Compliance: No Severity Score: 25

## Field Measurements/Component Compliance

Street 1 Name
ADMIRAL AV
Stop Condition-Street 2
StopSign
Street 2 Name
N/A
Stop Condition-Street 1
N/A

Possible Solutions:

Remove & Replace Entire Ramp.

Surveyor Notes: