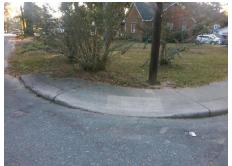

## Access Compliance Report Public Rights-of-Way (Curb Ramps)

N/A

Good

Intersection ID: 10441 Main Street: ADMIRAL\_AV Cross Street: MEADOW\_LN Location: E

ADA ID: 54806BF2C2BA Ramp Type: Perp Initial Pass/Fail: Fail Overall Compliance: No Severity Score: 25

## Field Measurements/Component Compliance

Street 1 Name
ADMIRAL AV
Stop Condition-Street 2
StopSign
Street 2 Name
N/A
Stop Condition-Street 1
N/A

Possible Solutions:

Remove & Replace Entire Ramp.

Surveyor Notes: