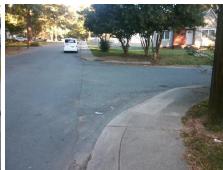

## Access Compliance Report Public Rights-of-Way (Curb Ramps)

N/A

Good

Intersection ID: 10441 Main Street: ADMIRAL\_AV Cross Street: MEADOW\_LN Location: E

ADA ID: 54806BF2C2BA Ramp Type: Perp Initial Pass/Fail: Fail Overall Compliance: No Severity Score: 25

## Field Measurements/Component Compliance

Street 1 Name
ADMIRAL AV
Stop Condition-Street 2
StopSign
Street 2 Name
N/A
Stop Condition-Street 1
N/A

Possible Solutions:

Remove & Replace Entire Ramp.

Surveyor Notes: