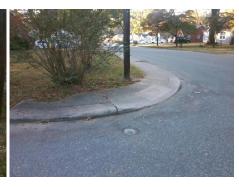

## Access Compliance Report Public Rights-of-Way (Curb Ramps)

N/A

Good

Intersection ID: 10441 Main Street: ADMIRAL\_AV Cross Street: MEADOW\_LN Location: E

ADA ID: 54806BF2C2BA Ramp Type: Perp Initial Pass/Fail: Fail Overall Compliance: No Severity Score: 25

## Field Measurements/Component Compliance

Street 1 Name
ADMIRAL AV
Stop Condition-Street 2
StopSign
Street 2 Name
N/A
Stop Condition-Street 1
N/A

Possible Solutions:

Remove & Replace Entire Ramp.

Surveyor Notes: