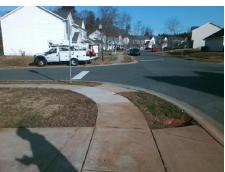

## Access Compliance Report Public Rights-of-Way (Curb Ramps)

Good

11.2

| Intersection ID: 6203 Main S            | Main Street: CRANDON_DR                                                      |          | Cross Street: PEACHWOOD_DR                     |      |                          |                             | SW   |  |
|-----------------------------------------|------------------------------------------------------------------------------|----------|------------------------------------------------|------|--------------------------|-----------------------------|------|--|
| ADA ID: 5481E482B9E3 Ramp               | Ramp Type: BlendTrans1                                                       |          | Initial Pass/Fail: Fail Overall Compliance: No |      |                          | o Severity Score:           | 8.75 |  |
| Codes/Mitigation Info/Possible Solution |                                                                              |          | Field Measurements/Component Compliance        |      |                          |                             |      |  |
|                                         | Possible Solutions:                                                          | Com      | Compliance Description Data                    |      | a Compliance Description |                             | Data |  |
|                                         | Remove & Replace Curb Ramp Wi<br>Two New Directional Ramps or<br>Equivalent. | /ith N/A | Ramp Length (in)                               | 49.0 | Yes                      | BlendTrans Slope (%)        | 4.8  |  |
|                                         |                                                                              | No       | Ramp Width (in)                                | 44.0 | Yes                      | BlendTrans XSlope (%)       | 0.6  |  |
|                                         |                                                                              | N/A      | Flare Type LT                                  | N/A  | N/A                      | Flare Type RT               | N/A  |  |
|                                         |                                                                              | N/A      | Flare Slope LT (%)                             | N/A  | N/A                      | Flare Slope RT (%)          | N/A  |  |
|                                         |                                                                              | N/A      | Flare Traversable LT?                          | N/A  | N/A                      | Flare Traversable RT?       | N/A  |  |
|                                         |                                                                              | N/A      | Landing Length (in)                            | N/A  | N/A                      | DWS Provided?               | N/A  |  |
|                                         | Surveyor Notes:                                                              | N/A      | Landing Width (in)                             | N/A  | N/A                      | DWS Contrast?               | N/A  |  |
|                                         | N/A                                                                          | N/A      | Landing Slope (%)                              | N/A  | N/A                      | DWS Length (in)             | N/A  |  |
|                                         |                                                                              | N/A      | Landing X Slope (%)                            | N/A  | N/A                      | DWS Full Width?             | N/A  |  |
|                                         |                                                                              | N/A      | Landing Curb? (Y/N)                            | N/A  | N/A                      | DWS Offset (in)             | N/A  |  |
|                                         | 19                                                                           | N/A      | Shared Landing?                                | N/A  |                          |                             |      |  |
|                                         | PROW/ADA:                                                                    | N/A      | Gutter Ponding?                                | N/A  | N/A                      | Gutter Slope (%)            | N/A  |  |
|                                         | Not Found, R304.5.1                                                          | N/A      | Gutter Lip Ht (in)                             | N/A  | N/A                      | Gutter X Slope (%)          | N/A  |  |
|                                         |                                                                              | N/A      | Painted X Walk1?                               | No   | N/A                      | Painted X Walk2?            | No   |  |
|                                         |                                                                              |          | X Walk 1 Direction                             | To E |                          | X Walk 2 Direction          | To N |  |
|                                         |                                                                              |          | X Walk 1 Width (in)                            | N/A  |                          | X Walk 2 Width (in)         | N/A  |  |
| Street 1 Name CRANDON DR                | _                                                                            |          | X Walk 1 Slope (%)                             | 3.2  |                          | X Walk 2 Slope (%)          | 4.6  |  |
| Stop Condition-Street 1 StopSign        |                                                                              |          | X Walk 1 X Slope (%)                           | 2.9  |                          | X Walk 2 X Slope (%)        | 1.0  |  |
| Street 2 Name PEACHWOOD DR              |                                                                              | N/A      | Ramp inside XWalk1?                            | N/A  | N/A                      | Ramp inside XWalk2?         | N/A  |  |
| Stop Condition-Street 2 StopSign        |                                                                              |          | Road Slope (%)                                 | 1.1  |                          | Clear Space?                | N/A  |  |
| · · ·                                   |                                                                              |          | Road X Slope (%)                               | 4.8  | N/A                      | Clear Space to XWalk (in)   | N/A  |  |
|                                         |                                                                              | N/A      | Any Obstructions?                              | N/A  | N/A                      | Storm Grate/Utility Hazard? | N/A  |  |
|                                         | Total Cost: \$ 320                                                           | 00.00    | Obstruction Type                               |      |                          | Storm Grate/Utility Type    |      |  |
|                                         |                                                                              |          |                                                | N/A  |                          |                             | N/A  |  |