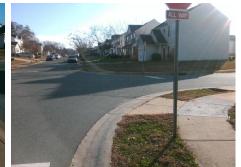

## Access Compliance Report Public Rights-of-Way (Curb Ramps)

Good

11.2

| Intersection ID: 6203 Main S            | Main Street: CRANDON_DR                                                      |          | Cross Street: PEACHWOOD_DR                     |      |                          |                             | SW   |  |
|-----------------------------------------|------------------------------------------------------------------------------|----------|------------------------------------------------|------|--------------------------|-----------------------------|------|--|
| ADA ID: 5481E482B9E3 Ramp               | Ramp Type: BlendTrans1                                                       |          | Initial Pass/Fail: Fail Overall Compliance: No |      |                          | o Severity Score:           | 8.75 |  |
| Codes/Mitigation Info/Possible Solution |                                                                              |          | Field Measurements/Component Compliance        |      |                          |                             |      |  |
|                                         | Possible Solutions:                                                          | Com      | Compliance Description Data                    |      | a Compliance Description |                             | Data |  |
|                                         | Remove & Replace Curb Ramp Wi<br>Two New Directional Ramps or<br>Equivalent. | /ith N/A | Ramp Length (in)                               | 49.0 | Yes                      | BlendTrans Slope (%)        | 4.8  |  |
|                                         |                                                                              | No       | Ramp Width (in)                                | 44.0 | Yes                      | BlendTrans XSlope (%)       | 0.6  |  |
|                                         |                                                                              | N/A      | Flare Type LT                                  | N/A  | N/A                      | Flare Type RT               | N/A  |  |
|                                         |                                                                              | N/A      | Flare Slope LT (%)                             | N/A  | N/A                      | Flare Slope RT (%)          | N/A  |  |
|                                         |                                                                              | N/A      | Flare Traversable LT?                          | N/A  | N/A                      | Flare Traversable RT?       | N/A  |  |
|                                         |                                                                              | N/A      | Landing Length (in)                            | N/A  | N/A                      | DWS Provided?               | N/A  |  |
|                                         | Surveyor Notes:                                                              | N/A      | Landing Width (in)                             | N/A  | N/A                      | DWS Contrast?               | N/A  |  |
|                                         | N/A                                                                          | N/A      | Landing Slope (%)                              | N/A  | N/A                      | DWS Length (in)             | N/A  |  |
|                                         |                                                                              | N/A      | Landing X Slope (%)                            | N/A  | N/A                      | DWS Full Width?             | N/A  |  |
|                                         |                                                                              | N/A      | Landing Curb? (Y/N)                            | N/A  | N/A                      | DWS Offset (in)             | N/A  |  |
|                                         | 19                                                                           | N/A      | Shared Landing?                                | N/A  |                          |                             |      |  |
|                                         | PROW/ADA:                                                                    | N/A      | Gutter Ponding?                                | N/A  | N/A                      | Gutter Slope (%)            | N/A  |  |
|                                         | Not Found, R304.5.1                                                          | N/A      | Gutter Lip Ht (in)                             | N/A  | N/A                      | Gutter X Slope (%)          | N/A  |  |
|                                         |                                                                              | N/A      | Painted X Walk1?                               | No   | N/A                      | Painted X Walk2?            | No   |  |
|                                         |                                                                              |          | X Walk 1 Direction                             | To E |                          | X Walk 2 Direction          | To N |  |
|                                         |                                                                              |          | X Walk 1 Width (in)                            | N/A  |                          | X Walk 2 Width (in)         | N/A  |  |
| Street 1 Name CRANDON DR                | _                                                                            |          | X Walk 1 Slope (%)                             | 3.2  |                          | X Walk 2 Slope (%)          | 4.6  |  |
| Stop Condition-Street 1 StopSign        |                                                                              |          | X Walk 1 X Slope (%)                           | 2.9  |                          | X Walk 2 X Slope (%)        | 1.0  |  |
| Street 2 Name PEACHWOOD DR              |                                                                              | N/A      | Ramp inside XWalk1?                            | N/A  | N/A                      | Ramp inside XWalk2?         | N/A  |  |
| Stop Condition-Street 2 StopSign        |                                                                              |          | Road Slope (%)                                 | 1.1  |                          | Clear Space?                | N/A  |  |
| · · ·                                   |                                                                              |          | Road X Slope (%)                               | 4.8  | N/A                      | Clear Space to XWalk (in)   | N/A  |  |
|                                         |                                                                              | N/A      | Any Obstructions?                              | N/A  | N/A                      | Storm Grate/Utility Hazard? | N/A  |  |
|                                         | Total Cost: \$ 320                                                           | 00.00    | Obstruction Type                               |      |                          | Storm Grate/Utility Type    |      |  |
|                                         |                                                                              |          |                                                | N/A  |                          |                             | N/A  |  |