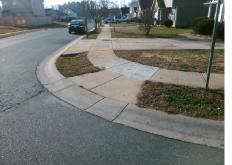

## Access Compliance Report Public Rights-of-Way (Curb Ramps)

Good

11.2

| Intersection ID: 6203 Main S            | Main Street: CRANDON_DR                                                      |          | Cross Street: PEACHWOOD_DR                     |      |                          |                             | SW   |  |
|-----------------------------------------|------------------------------------------------------------------------------|----------|------------------------------------------------|------|--------------------------|-----------------------------|------|--|
| ADA ID: 5481E482B9E3 Ramp               | Ramp Type: BlendTrans1                                                       |          | Initial Pass/Fail: Fail Overall Compliance: No |      |                          | o Severity Score:           | 8.75 |  |
| Codes/Mitigation Info/Possible Solution |                                                                              |          | Field Measurements/Component Compliance        |      |                          |                             |      |  |
|                                         | Possible Solutions:                                                          | Com      | Compliance Description Data                    |      | a Compliance Description |                             | Data |  |
|                                         | Remove & Replace Curb Ramp Wi<br>Two New Directional Ramps or<br>Equivalent. | /ith N/A | Ramp Length (in)                               | 49.0 | Yes                      | BlendTrans Slope (%)        | 4.8  |  |
|                                         |                                                                              | No       | Ramp Width (in)                                | 44.0 | Yes                      | BlendTrans XSlope (%)       | 0.6  |  |
|                                         |                                                                              | N/A      | Flare Type LT                                  | N/A  | N/A                      | Flare Type RT               | N/A  |  |
|                                         |                                                                              | N/A      | Flare Slope LT (%)                             | N/A  | N/A                      | Flare Slope RT (%)          | N/A  |  |
|                                         |                                                                              | N/A      | Flare Traversable LT?                          | N/A  | N/A                      | Flare Traversable RT?       | N/A  |  |
|                                         |                                                                              | N/A      | Landing Length (in)                            | N/A  | N/A                      | DWS Provided?               | N/A  |  |
|                                         | Surveyor Notes:                                                              | N/A      | Landing Width (in)                             | N/A  | N/A                      | DWS Contrast?               | N/A  |  |
|                                         | N/A                                                                          | N/A      | Landing Slope (%)                              | N/A  | N/A                      | DWS Length (in)             | N/A  |  |
|                                         |                                                                              | N/A      | Landing X Slope (%)                            | N/A  | N/A                      | DWS Full Width?             | N/A  |  |
|                                         |                                                                              | N/A      | Landing Curb? (Y/N)                            | N/A  | N/A                      | DWS Offset (in)             | N/A  |  |
|                                         | 19                                                                           | N/A      | Shared Landing?                                | N/A  |                          |                             |      |  |
|                                         | PROW/ADA:                                                                    | N/A      | Gutter Ponding?                                | N/A  | N/A                      | Gutter Slope (%)            | N/A  |  |
|                                         | Not Found, R304.5.1                                                          | N/A      | Gutter Lip Ht (in)                             | N/A  | N/A                      | Gutter X Slope (%)          | N/A  |  |
|                                         |                                                                              | N/A      | Painted X Walk1?                               | No   | N/A                      | Painted X Walk2?            | No   |  |
|                                         |                                                                              |          | X Walk 1 Direction                             | To E |                          | X Walk 2 Direction          | To N |  |
|                                         |                                                                              |          | X Walk 1 Width (in)                            | N/A  |                          | X Walk 2 Width (in)         | N/A  |  |
| Street 1 Name CRANDON DR                | _                                                                            |          | X Walk 1 Slope (%)                             | 3.2  |                          | X Walk 2 Slope (%)          | 4.6  |  |
| Stop Condition-Street 1 StopSign        |                                                                              |          | X Walk 1 X Slope (%)                           | 2.9  |                          | X Walk 2 X Slope (%)        | 1.0  |  |
| Street 2 Name PEACHWOOD DR              |                                                                              | N/A      | Ramp inside XWalk1?                            | N/A  | N/A                      | Ramp inside XWalk2?         | N/A  |  |
| Stop Condition-Street 2 StopSign        |                                                                              |          | Road Slope (%)                                 | 1.1  |                          | Clear Space?                | N/A  |  |
| · · ·                                   |                                                                              |          | Road X Slope (%)                               | 4.8  | N/A                      | Clear Space to XWalk (in)   | N/A  |  |
|                                         |                                                                              | N/A      | Any Obstructions?                              | N/A  | N/A                      | Storm Grate/Utility Hazard? | N/A  |  |
|                                         | Total Cost: \$ 320                                                           | 00.00    | Obstruction Type                               |      |                          | Storm Grate/Utility Type    |      |  |
|                                         |                                                                              |          |                                                | N/A  |                          |                             | N/A  |  |