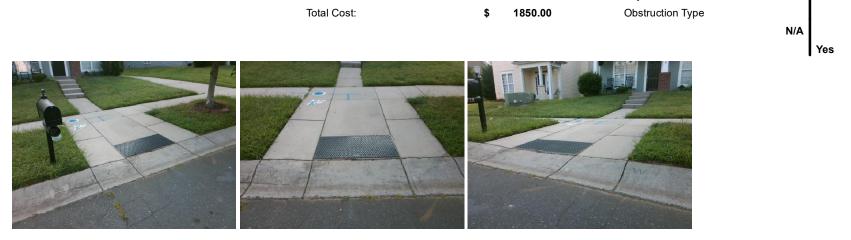

## Access Compliance Report Public Rights-of-Way (Curb Ramps)

| Intersection ID: 9801 Main Str          | Main Street: ETHEL_GUEST_LN   |                                         | Cross Street: RISING_OAK_DR                   |      |                        | Location:                   | NE   |
|-----------------------------------------|-------------------------------|-----------------------------------------|-----------------------------------------------|------|------------------------|-----------------------------|------|
| ADA ID: 548C41000FF6 Ramp T             | Ramp Type: Perp               |                                         | Initial Pass/Fail: Fail Overall Compliance: I |      |                        | o Severity Score:           | 10   |
| Codes/Mitigation Info/Possible Solution |                               | Field Measurements/Component Compliance |                                               |      |                        |                             |      |
|                                         | Possible Solutions:           | Compliance Description Data             |                                               | Data | Compliance Description |                             | Data |
|                                         | Remove & Replace Entire Ramp. | N/A                                     | Ramp Length (in)                              | 95.0 | Yes                    | Ramp Slope (%)              | 5.2  |
|                                         |                               | No                                      | Ramp Width (in)                               | 47.0 | No                     | Ramp XSlope (%)             | 3.7  |
|                                         |                               | N/A                                     | Flare Type LT                                 | N/A  | N/A                    | Flare Type RT               | N/A  |
|                                         |                               | N/A                                     | Flare Slope LT (%)                            | N/A  | N/A                    | Flare Slope RT (%)          | N/A  |
|                                         |                               | N/A                                     | Flare Traversable LT?                         | N/A  | N/A                    | Flare Traversable RT?       | N/A  |
|                                         |                               | N/A                                     | Landing Length (in)                           | N/A  | N/A                    | DWS Provided?               | N/A  |
|                                         | Surveyor Notes:               | N/A                                     | Landing Width (in)                            | N/A  | N/A                    | DWS Contrast?               | N/A  |
|                                         | N/A                           | N/A                                     | Landing Slope (%)                             | N/A  | N/A                    | DWS Length (in)             | N/A  |
|                                         |                               | N/A                                     | Landing X Slope (%)                           | N/A  | N/A                    | DWS Full Width?             | N/A  |
| ANTEL CURA                              |                               | N/A                                     | Landing Curb? (Y/N)                           | N/A  | N/A                    | DWS Offset (in)             | N/A  |
|                                         |                               | N/A                                     | Shared Landing?                               | N/A  |                        |                             |      |
|                                         | PROW/ADA:                     | N/A                                     | Gutter Ponding?                               | N/A  | N/A                    | Gutter Slope (%)            | N/A  |
|                                         | Not Found, R304.5.1, R304.5.3 | N/A                                     | Gutter Lip Ht (in)                            | N/A  | N/A                    | Gutter X Slope (%)          | N/A  |
|                                         |                               | N/A                                     | Painted X Walk1?                              | No   | N/A                    | Painted X Walk2?            | N/A  |
|                                         |                               |                                         | X Walk 1 Direction                            | To W |                        | X Walk 2 Direction          | N/A  |
|                                         |                               | N/A                                     | X Walk 1 Width (in)                           | N/A  | N/A                    | X Walk 2 Width (in)         | N/A  |
| Street 1 Name RISING OAK DR             |                               |                                         | X Walk 1 Slope (%)                            | 1.4  |                        | X Walk 2 Slope (%)          | N/A  |
| Stop Condition-Street 2 None            |                               |                                         | X Walk 1 X Slope (%)                          | 3.2  |                        | X Walk 2 X Slope (%)        | N/A  |
| Street 2 Name N/A                       |                               | N/A                                     | Ramp inside XWalk1?                           | N/A  | N/A                    | Ramp inside XWalk2?         | N/A  |
| Stop Condition-Street 1 N/A             |                               |                                         | Road Slope (%)                                | N/A  | N/A                    | Clear Space?                | N/A  |
|                                         |                               |                                         | Road X Slope (%)                              | N/A  | N/A                    | Clear Space to XWalk (in)   | N/A  |
|                                         |                               | N/A                                     | Any Obstructions?                             | N/A  | N/A                    | Storm Grate/Utility Hazard? | N/A  |
|                                         | Total Cost: \$ 1              | 850.00                                  | Obstruction Type                              |      |                        | Storm Grate/Utility Type    |      |
|                                         |                               |                                         |                                               | N/A  |                        |                             | N/A  |