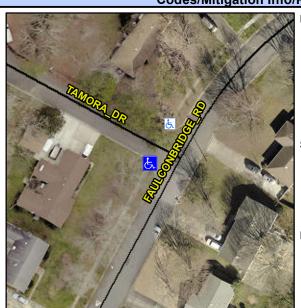

**Cross Street: TAMORA DR** Location: Intersection ID: 14184 Main Street: FAULCONBRIDGE RD W Initial Pass/Fail: Fail **Overall Compliance: No** ADA ID: 548E9C429AF0 Ramp Type: Directional1 **Severity Score:** 8.75