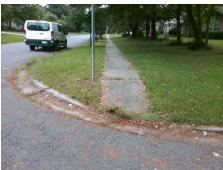

Yes

0.0

No

N/A

4.8

1.3

To NE

TAMORA DR Street 1 Name Stop Condition-Street 1 StopSign N/A Street 2 Name Stop Condition-Street 2 N/A Possible Solutions: Remove & Replace Entire Ramp. Surveyor Notes: N/A PROW/ADA: R304.5.1