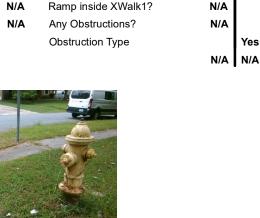

**Codes/Mitigation Info/Possible Solution** 

**Field Measurements/Component Compliance** 

N/A

Yes

Compliance Description

Grade Break?

Flare Type RT

Flare Slope RT (%)

Total Cost: 1600.00

| N/A | Ramp Length (in)      |
|-----|-----------------------|
| No  | Ramp Width (in)       |
| Yes | Ramp Slope (%)        |
| Yes | Ramp XSlope (%)       |
| N/A | Flare Type LT         |
| N/A | Flare Slope LT (%)    |
| N/A | Flare Traversable LT? |
| N/A | Landing Length (in)   |
| N/A | Landing Width (in)    |
| N/A | Landing Slope (%)     |
| N/A | Landing X Slope (%)   |
| N/A | Landing Curb? (Y/N)   |
| N/A | Shared Landing?       |
| N/A | Gutter Ponding?       |
| N/A | Gutter Lip Ht (in)    |
| N/A | Painted X Walk1?      |
|     | X Walk 1 Direction    |
|     | X Walk 1 Width (in)   |
|     | X Walk 1 Slope (%)    |
|     | X Walk 1 X Slope (%)  |
| N/A | Ramp inside XWalk1?   |
| N/A | Any Obstructions?     |