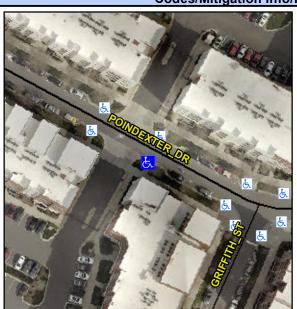

Intersection ID: 10034710 Main Street: POINDEXTER DR Cross Street: N/A Location: S Initial Pass/Fail: Fail **Overall Compliance: No Severity Score:** 12.5 ADA ID: 549D32B12C5E Ramp Type: Perp

**Codes/Mitigation Info/Possible Solution** 