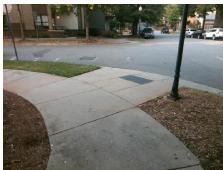

## Access Compliance Report Public Rights-of-Way (Curb Ramps)

Intersection ID: 29459 Main Street: N\_ALEXANDER\_ST Cross Street: GARDEN\_DISTRICT\_DR Location: E

ADA ID: 549E57F5CB8A Ramp Type: BlendTrans1 Initial Pass/Fail: Fail Overall Compliance: No Severity Score: 21.25

Surveyor Notes:

N/A

PROW/ADA:

Not Found, R304.5.1, R304.5.3

Total Cost: \$ 3200.00

| C | ompliance                   | Description       | Data  | Comp | liance | Description             | Data  |
|---|-----------------------------|-------------------|-------|------|--------|-------------------------|-------|
| N | / <b>A</b> Ramı             | p Length (in)     | 73.0  | Yes  | Blend  | Trans Slope (%)         | 0.7   |
| N | o Ramı                      | p Width (in)      | 47.5  | No   | Blend  | dTrans XSlope (%)       | 5.8   |
| N | /A Flare                    | Type LT           | N/A   | N/A  | Flare  | Type RT                 | N/A   |
| N | /A Flare                    | Slope LT (%)      | N/A   | N/A  | Flare  | Slope RT (%)            | N/A   |
| N | /A Flare                    | Traversable LT?   | N/A   | N/A  | Flare  | Traversable RT?         | N/A   |
| N | /A Land                     | ing Length (in)   | N/A   | N/A  | DWS    | Provided?               | N/A   |
| N | /A Land                     | ing Width (in)    | N/A   | N/A  | DWS    | Contrast?               | N/A   |
| N | /A Land                     | ing Slope (%)     | N/A   | N/A  | DWS    | Length (in)             | N/A   |
| N | /A Land                     | ing X Slope (%)   | N/A   | N/A  | DWS    | Full Width?             | N/A   |
| N | /A Land                     | ing Curb? (Y/N)   | N/A   | N/A  | DWS    | Offset (in)             | N/A   |
| N | /A Share                    | ed Landing?       | N/A   |      |        |                         |       |
| N | /A Gutte                    | er Ponding?       | N/A   | N/A  | Gutte  | er Slope (%)            | N/A   |
| N | /A Gutte                    | er Lip Ht (in)    | N/A   | N/A  | Gutte  | er X Slope (%)          | N/A   |
| N | /A Paint                    | ed X Walk1?       | No    | N/A  | Paint  | ed X Walk2?             | No    |
|   | X Wa                        | alk 1 Direction   | To NW |      | X Wa   | lk 2 Direction          | To SW |
|   | X Wa                        | ılk 1 Width (in)  | N/A   |      | X Wa   | ılk 2 Width (in)        | N/A   |
|   | X Wa                        | ılk 1 Slope (%)   | 4.1   |      | X Wa   | ılk 2 Slope (%)         | 0.3   |
|   | X Wa                        | ılk 1 X Slope (%) | 3.0   |      | X Wa   | ılk 2 X Slope (%)       | 3.5   |
| N | / <b>A</b> Ram <sub>l</sub> | p inside XWalk1?  | N/A   | N/A  | Ram    | p inside XWalk2?        | N/A   |
|   | Road                        | l Slope (%)       | 4.9   |      | Clear  | Space?                  | N/A   |
|   | Road                        | IX Slope (%)      | 0.1   | N/A  | Clear  | Space to XWalk (in)     | N/A   |
| N | /A Any (                    | Obstructions?     | N/A   | N/A  | Storn  | n Grate/Utility Hazard? | N/A   |
|   | Obst                        | ruction Type      |       |      | Storn  | n Grate/Utility Type    |       |
|   |                             |                   | N/A   |      |        |                         | N/A   |
|   |                             |                   |       | Yes  | Surfa  | ice Condition? (G/P)    | Good  |
|   |                             |                   |       | No   | Curb   | Slope (%)               | 9.5   |