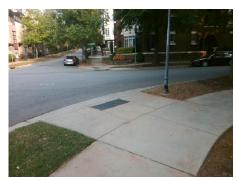

## Access Compliance Report Public Rights-of-Way (Curb Ramps)

Intersection ID: 29459 Main Street: N\_ALEXANDER\_ST Cross Street: GARDEN\_DISTRICT\_DR Location: E

ADA ID: 549E57F5CB8A Ramp Type: BlendTrans1 Initial Pass/Fail: Fail Overall Compliance: No Severity Score: 21.25

Surveyor Notes:

N/A

PROW/ADA:

Not Found, R304.5.1, R304.5.3

Total Cost: \$ 3200.00

| C | ompliance                   | Description       | Data  | Comp | liance | Description             | Data  |
|---|-----------------------------|-------------------|-------|------|--------|-------------------------|-------|
| N | / <b>A</b> Ramı             | p Length (in)     | 73.0  | Yes  | Blend  | Trans Slope (%)         | 0.7   |
| N | o Ramı                      | p Width (in)      | 47.5  | No   | Blend  | dTrans XSlope (%)       | 5.8   |
| N | /A Flare                    | Type LT           | N/A   | N/A  | Flare  | Type RT                 | N/A   |
| N | /A Flare                    | Slope LT (%)      | N/A   | N/A  | Flare  | Slope RT (%)            | N/A   |
| N | /A Flare                    | Traversable LT?   | N/A   | N/A  | Flare  | Traversable RT?         | N/A   |
| N | /A Land                     | ing Length (in)   | N/A   | N/A  | DWS    | Provided?               | N/A   |
| N | /A Land                     | ing Width (in)    | N/A   | N/A  | DWS    | Contrast?               | N/A   |
| N | /A Land                     | ing Slope (%)     | N/A   | N/A  | DWS    | Length (in)             | N/A   |
| N | /A Land                     | ing X Slope (%)   | N/A   | N/A  | DWS    | Full Width?             | N/A   |
| N | /A Land                     | ing Curb? (Y/N)   | N/A   | N/A  | DWS    | Offset (in)             | N/A   |
| N | /A Share                    | ed Landing?       | N/A   |      |        |                         |       |
| N | /A Gutte                    | er Ponding?       | N/A   | N/A  | Gutte  | er Slope (%)            | N/A   |
| N | /A Gutte                    | er Lip Ht (in)    | N/A   | N/A  | Gutte  | er X Slope (%)          | N/A   |
| N | /A Paint                    | ed X Walk1?       | No    | N/A  | Paint  | ed X Walk2?             | No    |
|   | X Wa                        | alk 1 Direction   | To NW |      | X Wa   | lk 2 Direction          | To SW |
|   | X Wa                        | ılk 1 Width (in)  | N/A   |      | X Wa   | ılk 2 Width (in)        | N/A   |
|   | X Wa                        | ılk 1 Slope (%)   | 4.1   |      | X Wa   | ılk 2 Slope (%)         | 0.3   |
|   | X Wa                        | ılk 1 X Slope (%) | 3.0   |      | X Wa   | ılk 2 X Slope (%)       | 3.5   |
| N | / <b>A</b> Ram <sub>l</sub> | p inside XWalk1?  | N/A   | N/A  | Ram    | p inside XWalk2?        | N/A   |
|   | Road                        | l Slope (%)       | 4.9   |      | Clear  | Space?                  | N/A   |
|   | Road                        | IX Slope (%)      | 0.1   | N/A  | Clear  | Space to XWalk (in)     | N/A   |
| N | /A Any (                    | Obstructions?     | N/A   | N/A  | Storn  | n Grate/Utility Hazard? | N/A   |
|   | Obst                        | ruction Type      |       |      | Storn  | n Grate/Utility Type    |       |
|   |                             |                   | N/A   |      |        |                         | N/A   |
|   |                             |                   |       | Yes  | Surfa  | ice Condition? (G/P)    | Good  |
|   |                             |                   |       | No   | Curb   | Slope (%)               | 9.5   |