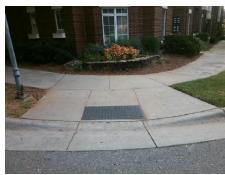

## Access Compliance Report Public Rights-of-Way (Curb Ramps)

Intersection ID: 29459 Main Street: N\_ALEXANDER\_ST Cross Street: GARDEN\_DISTRICT\_DR Location: E

ADA ID: 549E57F5CB8A Ramp Type: BlendTrans1 Initial Pass/Fail: Fail Overall Compliance: No Severity Score: 21.25

Surveyor Notes:

N/A

PROW/ADA:

Not Found, R304.5.1, R304.5.3

Total Cost: \$ 3200.00

| C | ompliance                   | Description       | Data  | Comp | liance | Description             | Data  |
|---|-----------------------------|-------------------|-------|------|--------|-------------------------|-------|
| N | / <b>A</b> Ramı             | p Length (in)     | 73.0  | Yes  | Blend  | Trans Slope (%)         | 0.7   |
| N | o Ramı                      | p Width (in)      | 47.5  | No   | Blend  | dTrans XSlope (%)       | 5.8   |
| N | /A Flare                    | Type LT           | N/A   | N/A  | Flare  | Type RT                 | N/A   |
| N | /A Flare                    | Slope LT (%)      | N/A   | N/A  | Flare  | Slope RT (%)            | N/A   |
| N | /A Flare                    | Traversable LT?   | N/A   | N/A  | Flare  | Traversable RT?         | N/A   |
| N | /A Land                     | ing Length (in)   | N/A   | N/A  | DWS    | Provided?               | N/A   |
| N | /A Land                     | ing Width (in)    | N/A   | N/A  | DWS    | Contrast?               | N/A   |
| N | /A Land                     | ing Slope (%)     | N/A   | N/A  | DWS    | Length (in)             | N/A   |
| N | /A Land                     | ing X Slope (%)   | N/A   | N/A  | DWS    | Full Width?             | N/A   |
| N | /A Land                     | ing Curb? (Y/N)   | N/A   | N/A  | DWS    | Offset (in)             | N/A   |
| N | /A Share                    | ed Landing?       | N/A   |      |        |                         |       |
| N | /A Gutte                    | er Ponding?       | N/A   | N/A  | Gutte  | er Slope (%)            | N/A   |
| N | /A Gutte                    | er Lip Ht (in)    | N/A   | N/A  | Gutte  | er X Slope (%)          | N/A   |
| N | /A Paint                    | ed X Walk1?       | No    | N/A  | Paint  | ed X Walk2?             | No    |
|   | X Wa                        | alk 1 Direction   | To NW |      | X Wa   | lk 2 Direction          | To SW |
|   | X Wa                        | ılk 1 Width (in)  | N/A   |      | X Wa   | ılk 2 Width (in)        | N/A   |
|   | X Wa                        | ılk 1 Slope (%)   | 4.1   |      | X Wa   | ılk 2 Slope (%)         | 0.3   |
|   | X Wa                        | ılk 1 X Slope (%) | 3.0   |      | X Wa   | ılk 2 X Slope (%)       | 3.5   |
| N | / <b>A</b> Ram <sub>l</sub> | p inside XWalk1?  | N/A   | N/A  | Ram    | p inside XWalk2?        | N/A   |
|   | Road                        | l Slope (%)       | 4.9   |      | Clear  | Space?                  | N/A   |
|   | Road                        | IX Slope (%)      | 0.1   | N/A  | Clear  | Space to XWalk (in)     | N/A   |
| N | /A Any (                    | Obstructions?     | N/A   | N/A  | Storn  | n Grate/Utility Hazard? | N/A   |
|   | Obst                        | ruction Type      |       |      | Storn  | n Grate/Utility Type    |       |
|   |                             |                   | N/A   |      |        |                         | N/A   |
|   |                             |                   |       | Yes  | Surfa  | ice Condition? (G/P)    | Good  |
|   |                             |                   |       | No   | Curb   | Slope (%)               | 9.5   |