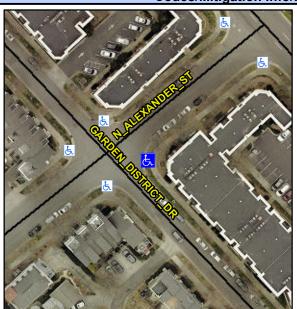

## Access Compliance Report Public Rights-of-Way (Curb Ramps)

Intersection ID: 29459 Main Street: N\_ALEXANDER\_ST Cross Street: GARDEN\_DISTRICT\_DR Location: E

ADA ID: 549E57F5CB8A Ramp Type: BlendTrans1 Initial Pass/Fail: Fail Overall Compliance: No Severity Score: 21.25

## Field Measurements/Component Compliance

Street 1 Name
Stop Condition-Street 1
Street 2 Name
Stop Condition-Street 2

N ALEXANDER ST None GARDEN DISTRICT DR StopSign Possible Solutions:

Remove & Replace Curb Ramp With Two New Directional Ramps or Equivalent.