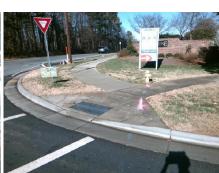

## Field Measurements/Component Compliance

LAKEVIEW RD Street 1 Name Stop Condition-Street 2 YieldSign N/A Street 2 Name Stop Condition-Street 1 N/A Possible Solutions: Remove & Replace Entire Ramp. Surveyor Notes: N/A PROW/ADA: Not Found, R304.2.1, R304.2.2-Perp, R304.3.2-Para, R305.2