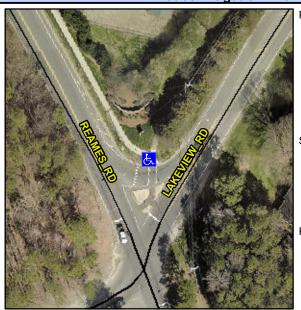

## **Access Compliance Report Public Rights-of-Way** (Curb Ramps)

Intersection ID: 4279 Main Street: LAKEVIEW RD Cross Street: REAMES RD Location: NE **Overall Compliance: No Severity Score:** 0 ADA ID: 549F42505DE5 Ramp Type: Perp Initial Pass/Fail: Pass

## Field Measurements/Component Compliance

LAKEVIEW RD Street 1 Name Stop Condition-Street 2 YieldSign N/A Street 2 Name Stop Condition-Street 1 N/A Possible Solutions: Remove & Replace Entire Ramp. Surveyor Notes: N/A PROW/ADA: Not Found, R304.2.1, R304.2.2-Perp, R304.3.2-Para, R305.2