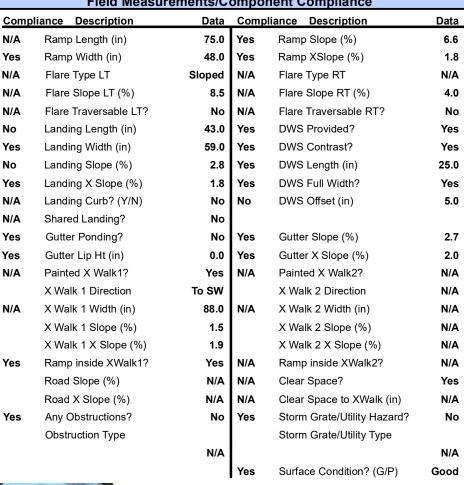

## Field Measurements/Component Compliance

LAKEVIEW RD Street 1 Name Stop Condition-Street 2 YieldSign N/A Street 2 Name Stop Condition-Street 1 N/A Possible Solutions: Remove & Replace Entire Ramp. Surveyor Notes: N/A PROW/ADA: Not Found, R304.2.1, R304.2.2-Perp, R304.3.2-Para, R305.2