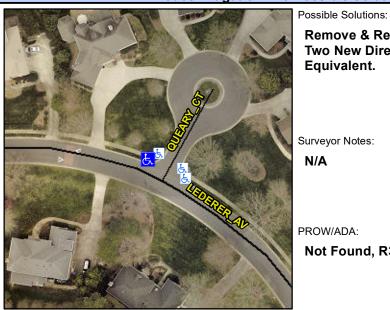

## **Access Compliance Report Public Rights-of-Way** (Curb Ramps)

Intersection ID: 27556 Main Street: LEDERER AV **Cross Street: QUEARY CT** Location: NW **Overall Compliance: No** ADA ID: 54A05ED0ED4A Ramp Type: BlendTrans2 Initial Pass/Fail: Fail **Severity Score:** 12.5

## Field Measurements/Component Compliance

**LEDERER AV** Street 1 Name Stop Condition-Street 1 None Street 2 Name N/A Stop Condition-Street 2 N/A **Remove & Replace Curb Ramp With** Two New Directional Ramps or Equivalent.