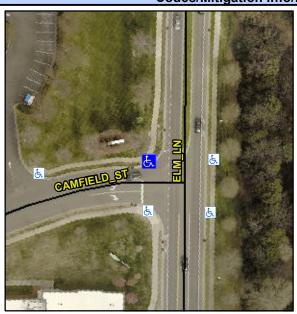

## **Access Compliance Report Public Rights-of-Way** (Curb Ramps)

Data

11.4

Intersection ID: 27620 Main Street: CAMFIELD ST Cross Street: ELM LN Location: NW Initial Pass/Fail: Fail **Overall Compliance: No Severity Score:** 22.5 ADA ID: 54A0F3104BF4 Ramp Type: PerpDiag

## Field Measurements/Component Compliance

No

Compliance Description

Ramp Slope (%)

Data

47.0

**CAMFIELD ST** Street 1 Name Stop Condition-Street 2 StopSign **ELM LN** Street 2 Name Stop Condition-Street 1 None Possible Solutions: Remove & Replace Curb Ramp With Two New Directional Ramps or Equivalent. Surveyor Notes: N/A PROW/ADA: Not Found, R304.5.1, R304.2.2, R304.5.3