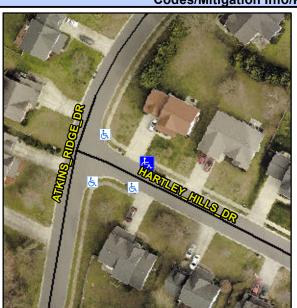

## Access Compliance Report Public Rights-of-Way (Curb Ramps)

Intersection ID: 6114 Main Street: ATKINS\_RIDGE\_DR Cross Street: HARTLEY\_HILLS\_DR Location: E

ADA ID: 54A11ECAC28B Ramp Type: Perp Initial Pass/Fail: Fail Overall Compliance: No Severity Score: 37.5

Codes/Mitigation Info/Possible Solution

Field Measurements/Component Compliance

Street 1 Name HARTLEY HILLS DR
Stop Condition-Street 2 None
Street 2 Name N/A
Stop Condition-Street 1 N/A

Possible Solutions: