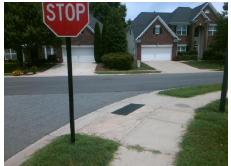

## **Access Compliance Report Public Rights-of-Way** (Curb Ramps)

Intersection ID: 32284 Main Street: LANDING PLACE LN **Cross Street: STEWARTS BEND LN** Location: SE ADA ID: 54A1B68C0850 Ramp Type: PerpDiag Initial Pass/Fail: Fail **Overall Compliance: No Severity Score:** 10

**Codes/Mitigation Info/Possible Solution** 

Street 1 Name Stop Condition-Street 2 Street 2 Name Stop Condition-Street 1

LANDING PLACE LN None STEWARTS BEND LN StopSign

Possible Solutions: Remove & Replace Curb Ramp With **Two New Directional Ramps or** Equivalent. Surveyor Notes: N/A PROW/ADA: Not Found, R304.5.1, R304.5.3

Total Cost: 3200.00

| Field Measurements/Component Compliance |                       |       |                    |                             |       |
|-----------------------------------------|-----------------------|-------|--------------------|-----------------------------|-------|
| Compliance Description Data             |                       | Comp  | liance Description | Data                        |       |
| N/A                                     | Ramp Length (in)      | 47.5  | Yes                | Ramp Slope (%)              | 7.3   |
| No                                      | Ramp Width (in)       | 40.0  | No                 | Ramp XSlope (%)             | 4.9   |
| N/A                                     | Flare Type LT         | N/A   | N/A                | Flare Type RT               | N/A   |
| N/A                                     | Flare Slope LT (%)    | N/A   | N/A                | Flare Slope RT (%)          | N/A   |
| N/A                                     | Flare Traversable LT? | N/A   | N/A                | Flare Traversable RT?       | N/A   |
| N/A                                     | Landing Length (in)   | N/A   | N/A                | DWS Provided?               | N/A   |
| N/A                                     | Landing Width (in)    | N/A   | N/A                | DWS Contrast?               | N/A   |
| N/A                                     | Landing Slope (%)     | N/A   | N/A                | DWS Length (in)             | N/A   |
| N/A                                     | Landing X Slope (%)   | N/A   | N/A                | DWS Full Width?             | N/A   |
| N/A                                     | Landing Curb? (Y/N)   | N/A   | N/A                | DWS Offset (in)             | N/A   |
| N/A                                     | Shared Landing?       | N/A   |                    |                             |       |
| N/A                                     | Gutter Ponding?       | N/A   | N/A                | Gutter Slope (%)            | N/A   |
| N/A                                     | Gutter Lip Ht (in)    | N/A   | N/A                | Gutter X Slope (%)          | N/A   |
| N/A                                     | Painted X Walk1?      | No    | N/A                | Painted X Walk2?            | No    |
|                                         | X Walk 1 Direction    | To NW |                    | X Walk 2 Direction          | To SW |
| N/A                                     | X Walk 1 Width (in)   | N/A   | N/A                | X Walk 2 Width (in)         | N/A   |
|                                         | X Walk 1 Slope (%)    | 4.8   |                    | X Walk 2 Slope (%)          | 2.3   |
|                                         | X Walk 1 X Slope (%)  | 0.5   |                    | X Walk 2 X Slope (%)        | 5.9   |
| N/A                                     | Ramp inside XWalk1?   | N/A   | N/A                | Ramp inside XWalk2?         | N/A   |
|                                         | Road Slope (%)        | 4.3   | N/A                | Clear Space?                | N/A   |
|                                         | Road X Slope (%)      | 3.5   | N/A                | Clear Space to XWalk (in)   | N/A   |
| N/A                                     | Any Obstructions?     | N/A   | N/A                | Storm Grate/Utility Hazard? | N/A   |
|                                         | Obstruction Type      |       |                    | Storm Grate/Utility Type    |       |
|                                         |                       | N/A   |                    |                             | N/A   |
|                                         |                       |       | Yes                | Surface Condition? (G/P)    | Good  |
|                                         | Allen &               |       |                    |                             |       |