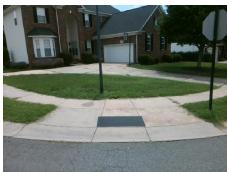

## **Access Compliance Report Public Rights-of-Way** (Curb Ramps)

Intersection ID: 32284 Main Street: LANDING PLACE LN **Cross Street: STEWARTS BEND LN** Location: SE ADA ID: 54A1B68C0850 Ramp Type: PerpDiag Initial Pass/Fail: Fail **Overall Compliance: No Severity Score:** 10

**Codes/Mitigation Info/Possible Solution** 

Street 1 Name Stop Condition-Street 2 Street 2 Name Stop Condition-Street 1

LANDING PLACE LN None STEWARTS BEND LN StopSign

Possible Solutions: Remove & Replace Curb Ramp With **Two New Directional Ramps or** Equivalent. Surveyor Notes: N/A PROW/ADA: Not Found, R304.5.1, R304.5.3

Total Cost: 3200.00

| Field Measurements/Component Compliance |                       |       |                    |                             |       |
|-----------------------------------------|-----------------------|-------|--------------------|-----------------------------|-------|
| Compliance Description Data             |                       | Comp  | liance Description | Data                        |       |
| N/A                                     | Ramp Length (in)      | 47.5  | Yes                | Ramp Slope (%)              | 7.3   |
| No                                      | Ramp Width (in)       | 40.0  | No                 | Ramp XSlope (%)             | 4.9   |
| N/A                                     | Flare Type LT         | N/A   | N/A                | Flare Type RT               | N/A   |
| N/A                                     | Flare Slope LT (%)    | N/A   | N/A                | Flare Slope RT (%)          | N/A   |
| N/A                                     | Flare Traversable LT? | N/A   | N/A                | Flare Traversable RT?       | N/A   |
| N/A                                     | Landing Length (in)   | N/A   | N/A                | DWS Provided?               | N/A   |
| N/A                                     | Landing Width (in)    | N/A   | N/A                | DWS Contrast?               | N/A   |
| N/A                                     | Landing Slope (%)     | N/A   | N/A                | DWS Length (in)             | N/A   |
| N/A                                     | Landing X Slope (%)   | N/A   | N/A                | DWS Full Width?             | N/A   |
| N/A                                     | Landing Curb? (Y/N)   | N/A   | N/A                | DWS Offset (in)             | N/A   |
| N/A                                     | Shared Landing?       | N/A   |                    |                             |       |
| N/A                                     | Gutter Ponding?       | N/A   | N/A                | Gutter Slope (%)            | N/A   |
| N/A                                     | Gutter Lip Ht (in)    | N/A   | N/A                | Gutter X Slope (%)          | N/A   |
| N/A                                     | Painted X Walk1?      | No    | N/A                | Painted X Walk2?            | No    |
|                                         | X Walk 1 Direction    | To NW |                    | X Walk 2 Direction          | To SW |
| N/A                                     | X Walk 1 Width (in)   | N/A   | N/A                | X Walk 2 Width (in)         | N/A   |
|                                         | X Walk 1 Slope (%)    | 4.8   |                    | X Walk 2 Slope (%)          | 2.3   |
|                                         | X Walk 1 X Slope (%)  | 0.5   |                    | X Walk 2 X Slope (%)        | 5.9   |
| N/A                                     | Ramp inside XWalk1?   | N/A   | N/A                | Ramp inside XWalk2?         | N/A   |
|                                         | Road Slope (%)        | 4.3   | N/A                | Clear Space?                | N/A   |
|                                         | Road X Slope (%)      | 3.5   | N/A                | Clear Space to XWalk (in)   | N/A   |
| N/A                                     | Any Obstructions?     | N/A   | N/A                | Storm Grate/Utility Hazard? | N/A   |
|                                         | Obstruction Type      |       |                    | Storm Grate/Utility Type    |       |
|                                         |                       | N/A   |                    |                             | N/A   |
|                                         |                       |       | Yes                | Surface Condition? (G/P)    | Good  |
|                                         | Allen &               |       |                    |                             |       |