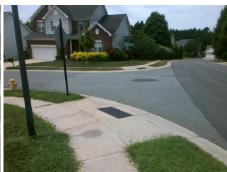

## **Access Compliance Report Public Rights-of-Way** (Curb Ramps)

Intersection ID: 32284 Main Street: LANDING PLACE LN **Cross Street: STEWARTS BEND LN** Location: SE ADA ID: 54A1B68C0850 Ramp Type: PerpDiag Initial Pass/Fail: Fail **Overall Compliance: No Severity Score:** 10

**Codes/Mitigation Info/Possible Solution** 

Street 1 Name Stop Condition-Street 2 Street 2 Name Stop Condition-Street 1

LANDING PLACE LN None STEWARTS BEND LN StopSign

Possible Solutions: Remove & Replace Curb Ramp With **Two New Directional Ramps or** Equivalent. Surveyor Notes: N/A PROW/ADA: Not Found, R304.5.1, R304.5.3

Total Cost: 3200.00

| Field Measurements/Component Compliance |                       |       |                    |                             |       |
|-----------------------------------------|-----------------------|-------|--------------------|-----------------------------|-------|
| Compliance Description Data             |                       | Comp  | liance Description | Data                        |       |
| N/A                                     | Ramp Length (in)      | 47.5  | Yes                | Ramp Slope (%)              | 7.3   |
| No                                      | Ramp Width (in)       | 40.0  | No                 | Ramp XSlope (%)             | 4.9   |
| N/A                                     | Flare Type LT         | N/A   | N/A                | Flare Type RT               | N/A   |
| N/A                                     | Flare Slope LT (%)    | N/A   | N/A                | Flare Slope RT (%)          | N/A   |
| N/A                                     | Flare Traversable LT? | N/A   | N/A                | Flare Traversable RT?       | N/A   |
| N/A                                     | Landing Length (in)   | N/A   | N/A                | DWS Provided?               | N/A   |
| N/A                                     | Landing Width (in)    | N/A   | N/A                | DWS Contrast?               | N/A   |
| N/A                                     | Landing Slope (%)     | N/A   | N/A                | DWS Length (in)             | N/A   |
| N/A                                     | Landing X Slope (%)   | N/A   | N/A                | DWS Full Width?             | N/A   |
| N/A                                     | Landing Curb? (Y/N)   | N/A   | N/A                | DWS Offset (in)             | N/A   |
| N/A                                     | Shared Landing?       | N/A   |                    |                             |       |
| N/A                                     | Gutter Ponding?       | N/A   | N/A                | Gutter Slope (%)            | N/A   |
| N/A                                     | Gutter Lip Ht (in)    | N/A   | N/A                | Gutter X Slope (%)          | N/A   |
| N/A                                     | Painted X Walk1?      | No    | N/A                | Painted X Walk2?            | No    |
|                                         | X Walk 1 Direction    | To NW |                    | X Walk 2 Direction          | To SW |
| N/A                                     | X Walk 1 Width (in)   | N/A   | N/A                | X Walk 2 Width (in)         | N/A   |
|                                         | X Walk 1 Slope (%)    | 4.8   |                    | X Walk 2 Slope (%)          | 2.3   |
|                                         | X Walk 1 X Slope (%)  | 0.5   |                    | X Walk 2 X Slope (%)        | 5.9   |
| N/A                                     | Ramp inside XWalk1?   | N/A   | N/A                | Ramp inside XWalk2?         | N/A   |
|                                         | Road Slope (%)        | 4.3   | N/A                | Clear Space?                | N/A   |
|                                         | Road X Slope (%)      | 3.5   | N/A                | Clear Space to XWalk (in)   | N/A   |
| N/A                                     | Any Obstructions?     | N/A   | N/A                | Storm Grate/Utility Hazard? | N/A   |
|                                         | Obstruction Type      |       |                    | Storm Grate/Utility Type    |       |
|                                         |                       | N/A   |                    |                             | N/A   |
|                                         |                       |       | Yes                | Surface Condition? (G/P)    | Good  |
|                                         | Allen &               |       |                    |                             |       |