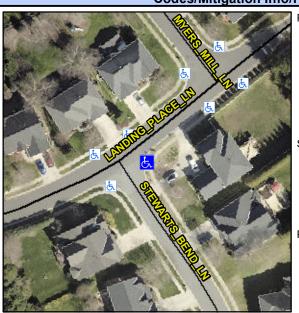

## **Access Compliance Report Public Rights-of-Way** (Curb Ramps)

Intersection ID: 32284 Main Street: LANDING PLACE LN **Cross Street: STEWARTS BEND LN** Location: SE ADA ID: 54A1B68C0850 Ramp Type: PerpDiag Initial Pass/Fail: Fail **Overall Compliance: No Severity Score:** 10